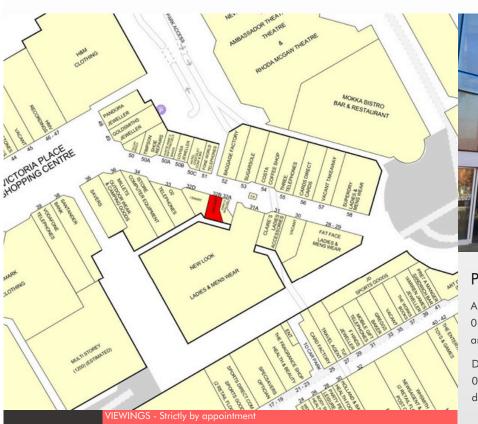

## Description

The premises occupy a prime trade position on Town Mall, close to the entrance to the Shopping Centre. Nearby multiple retailers include New Look, Superdry, 02, Three, Claires, Hotel Chocolat and Lovisa.

## Accommodation

The property comprises the following approximate floor area:

Ground floor 324 Sq.ft 30.10 Sq.m