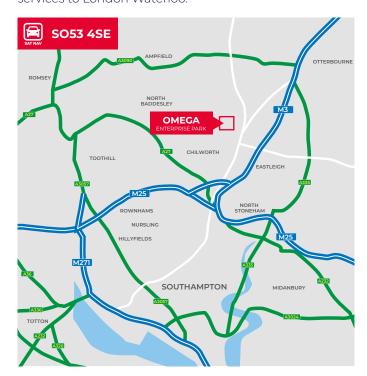

#### LOCATION

The property is situated on the Chandlers Ford Industrial Estate, approximately 6 miles north of Southampton City Centre. The M3 motorway can be accessed either to the north at Junction 12 (2 miles) or to the southeast at Junction 13 (1.5 miles) and the M27 can be accessed at either Junction 5 or Junction 3 within 2 and 5 miles respectively. Southampton International Airport and Southampton Parkway Station are both within approximately 2 miles and provide regular services to London Waterloo.