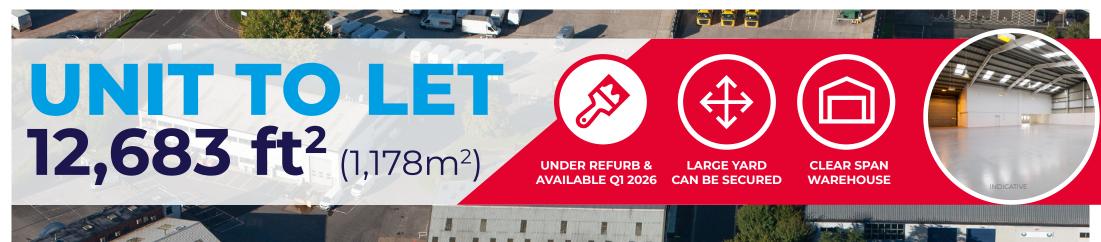

#### ACCOMMODATION

Available accommodation comprises of the following gross internal areas:

| UNIT C                       | M <sup>2</sup> | FT <sup>2</sup> |
|------------------------------|----------------|-----------------|
| Warehouse and ancillary area | 1,098          | 11,818          |
| First floor offices          | 80             | 865             |
| Total                        | 1,178          | 12,683          |

#### PROPOSED SPECIFICATION

- Min eaves 5.80m / haunch 4.97m / Ridge 9.65m
- Clear span warehouse
- 2x loading doors (W: 3.98 x H: 4.98m)
- Three phase electricity
- Potential to create a secure yard
- Mains drainage and water
- **Ground WCs**
- 1st floor offices
- Suspended ceiling with LED lighting