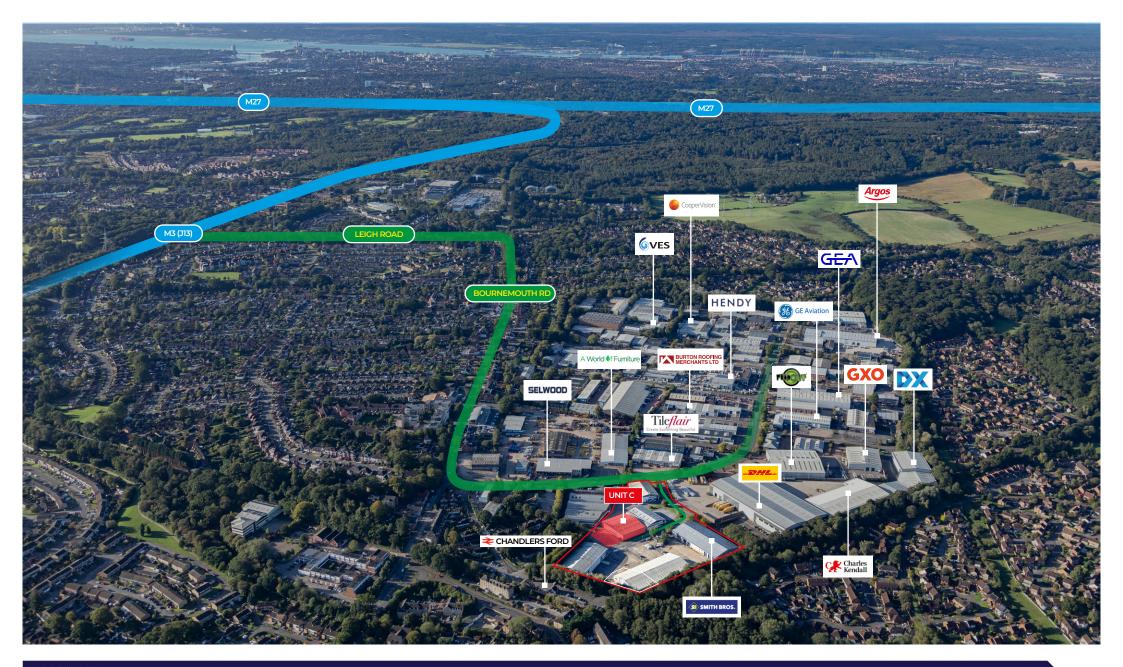

#### LOCATION

The property is situated on the Chandlers Ford Industrial Estate, approximately 6 miles north of Southampton City Centre. The M3 motorway can be accessed either to the north at Junction 12 (2 miles) or to the southeast at Junction 13 (1.5 miles) and the M27 can be accessed at either Junction 5 or Junction 3 within 2 and 5 miles respectively. Southampton International Airport and Southampton Parkway Station are both within approximately 2 miles and provide regular services to London Waterloo.