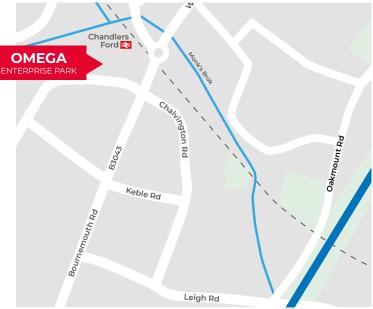

#### LOCATION

The property is situated on the Chandlers Ford Industrial Estate, approximately 6 miles north of Southampton City Centre. The M3 motorway can be accessed either to the north at Junction 12 (2 miles) or to the southeast at Junction 13 (1.5 miles) and the M27 can be accessed at either Junction 5 or Junction 3 within 2 and 5 miles respectively. Southampton International Airport and Southampton Parkway Station are both within approximately 2 miles and provide regular services to London Waterloo.