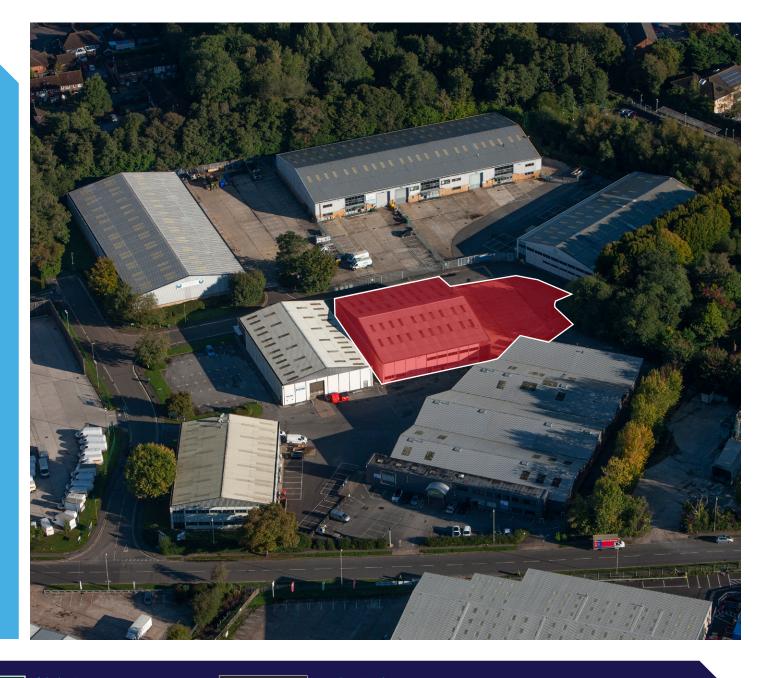

#### DESCRIPTION

The unit comprises is a modern detached steel portal frame industrial/warehouse unit with clear span warehouse and 1st floor offices. Externally the unit has a large concrete yard which can be enclosed and separate car park for the offices. The unit is currently undergoing refurbishment works.