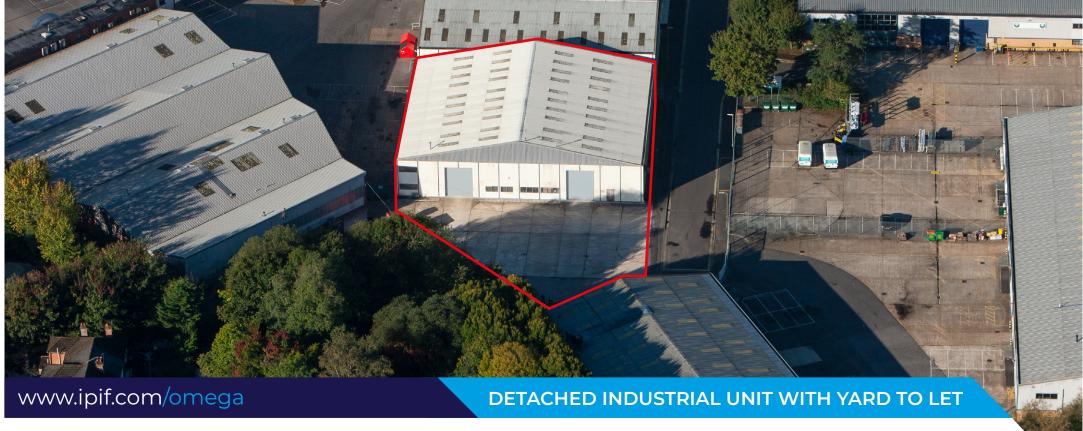

#### DESCRIPTION

The unit comprises is a modern detached steel portal frame industrial/warehouse unit with clear span warehouse and 1st floor offices. Externally the unit has a large concrete yard which can be enclosed and separate car park for the offices. The unit is currently undergoing refurbishment works.

# **UNIT C, OMEGA** ENTERPRISE PARK,

**ELECTRON WAY,** CHANDLERS FORD, SO53 4SE