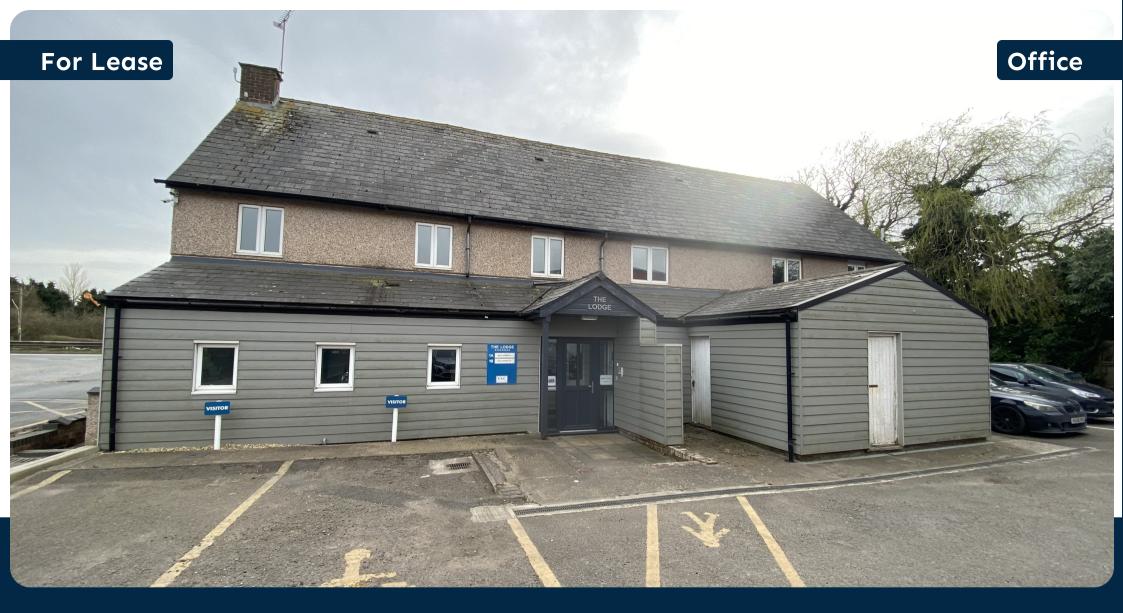

# **Unit 1 Dunchurch** Trading Estate London Road, Dunchurch, Rugby CV23 9LN

- ② 2,183 Sq Ft
- £32,250 Per Annum

## **Description**

Unit 1 comprises a self-contained, two storey office building with generous parking. The building is split into various separate offices and meeting rooms, making it ideal for multi-department businesses. The offices are fit out to a good standard and include electric heating, LED strip lighting, double glazing, kitchen and WC facilties.