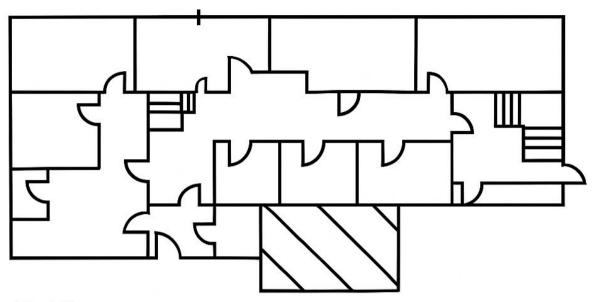

# **Unit 1 Dunchurch** Trading Estate London Road, Dunchurch, Rugby CV23 9LN



- ② 2,183 Sq Ft
- £32,250 Per Annum

# **Key Features**

- Established multi let estate
- A45 Main Road Prominence
- Excellent access to the M1, M45 and M6
- Excellent parking

# **Ground floor**



# First floor



Unit 1 Dunchurch Trading Estate, London Road, Dunchurch, Rugby, CV23 9LN







### Location

Dunchurch Trading Estate is located just off the A45 London Road, approx. 4 miles from Rugby town centre and 11 miles from Daventry. The location provides easy access to the M45 and M1 southbound, and to Coventry via the A45. The estate is home to numerous reputable occupiers.

## **Description**

Unit 1 comprises a self-contained, two storey office building with generous parking. The building is split into various separate offices and meeting rooms, making it ideal for multi-department businesses. The offices are fit out to a good standard and include electric heating, LED strip lighting, double glazing, kitchen and WC facilties.

#### **Business Rates**

Rateable value - £16,2