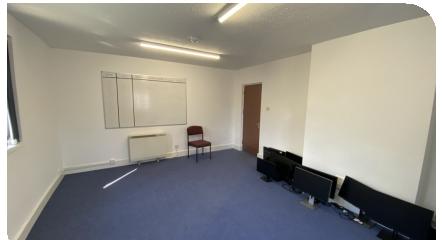

## **Description**

Unit 1 comprises a self-contained, two storey office building with generous parking. The building is split into various separate offices and meeting rooms, making it ideal for multi-department businesses. The offices are fit out to a good standard and include electric heating, LED strip lighting, double glazing, kitchen and WC facilties.