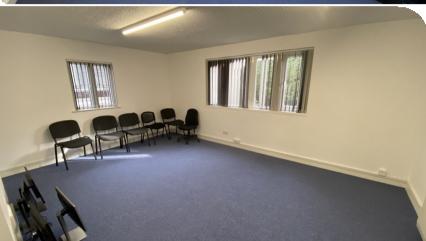

# **Ground floor**

## **Description**

Unit 1 comprises a self-contained, two storey office building with generous parking. The building is split into various separate offices and meeting rooms, making it ideal for multi-department businesses. The offices are fit out to a good standard and include electric heating, LED strip lighting, double glazing, kitchen and WC facilties.