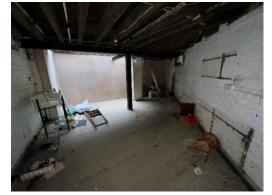

#### DESCRIPTION

The property comprises a ground floor and basement retail unit. With excellent visibility, the unit is laid out to provide an open plan retail area with a basement and single WC.

#### ACCOMMODATION (GROSS INTERNAL AREA)

|              | SQ FT | SQ M  |
|--------------|-------|-------|
| Ground Floor | 387   | 35.93 |
| Basement     | 284   | 26.36 |
| TOTAL        | 670   | 62.29 |