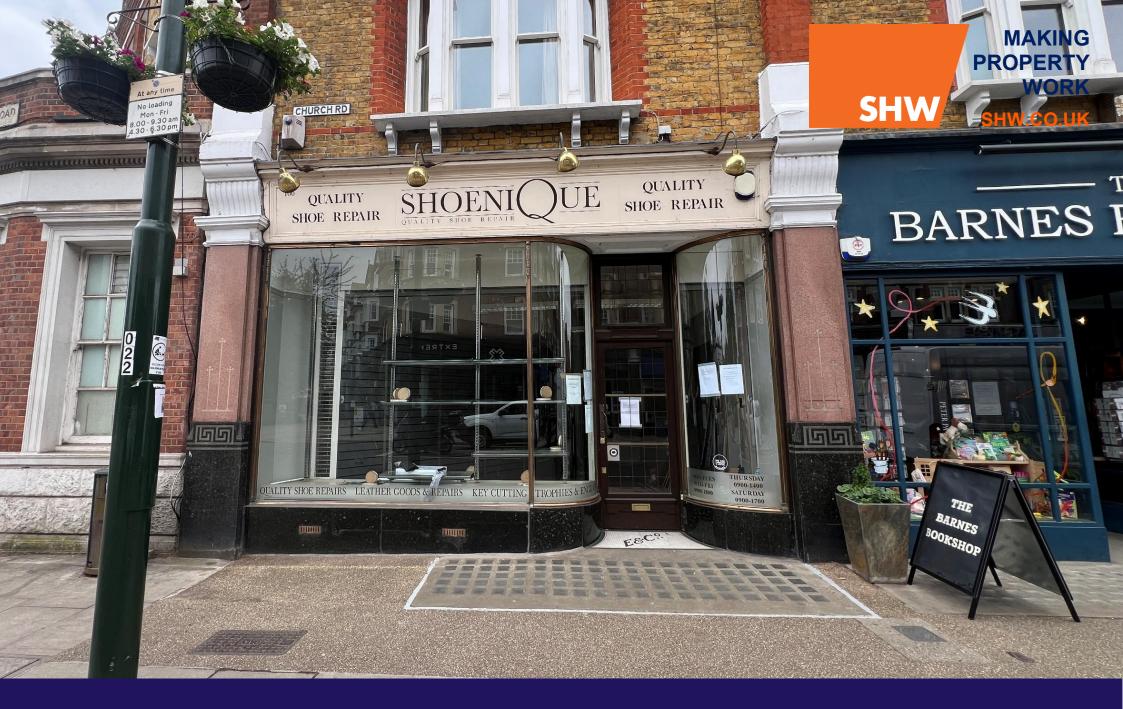

TO LET

RETAIL – 670 SQ FT (62.69 SQ M) 100 Church Road, Barnes, London, SW13 0DQ

#### DESCRIPTION

The property comprises a ground floor and basement retail unit. With excellent visibility, the unit is laid out to provide an open plan retail area with a basement and single WC.

# LOCATION

The property is located approximately 500 metres from Barnes Pond and opposite the Olympic Studios. The area is known for its affluence and high-quality family homes.

Nearby retailers of note in the area include Gail's Bakery, M&S Foodhall and other independent stores.