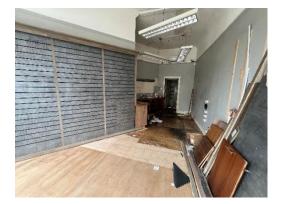

#### DESCRIPTION

The property comprises a ground floor and basement retail unit. With excellent visibility, the unit is laid out to provide an open plan retail area with a basement and single WC.

#### ACCOMMODATION (GROSS INTERNAL AREA)

|              | SQ FT | SQ M  |
|--------------|-------|-------|
| Ground Floor | 387   | 35.93 |
| Basement     | 284   | 26.36 |
| TOTAL        | 670   | 62.29 |