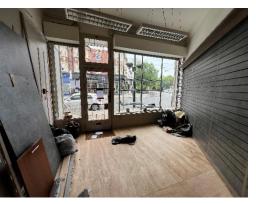

#### DESCRIPTION

The property comprises a ground floor and basement retail unit. With excellent visibility, the unit is laid out to provide an open plan retail area with a basement and single WC.

#### ACCOMMODATION (GROSS INTERNAL AREA)

|              | SQ FT | SQ M  |
|--------------|-------|-------|
| Ground Floor | 387   | 35.93 |
| Basement     | 284   | 26.36 |
| TOTAL        | 670   | 62.29 |