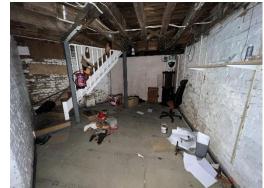

#### DESCRIPTION

The property comprises a ground floor and basement retail unit. With excellent visibility, the unit is laid out to provide an open plan retail area with a basement and single WC.

#### ACCOMMODATION (GROSS INTERNAL AREA)

|              | SQ FT | SQ M  |
|--------------|-------|-------|
| Ground Floor | 387   | 35.93 |
| Basement     | 284   | 26.36 |
| TOTAL        | 670   | 62.29 |