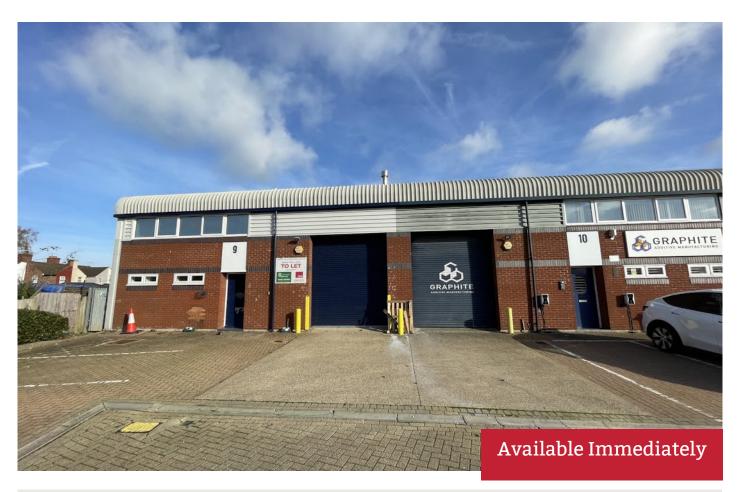

# To Let

Unit 9, Vale Industrial Estate, Southern Road, Aylesbury, HP19 9EW

An Industrial Unit Has Become Available On A Popular Estate

Size: 2,434 Sq Ft

Rent: Rent On Application

Tel: **01844 261121** 

Web: www.fieldscommercial.co.uk
Email: enquiries@fields-property.co.uk

## Features:

- Industrial Unit of 2,434 Sq ft
- 4.2m minimum eaves height
- Modern industrial warehouses
- 3-phase and Roller shutter doors
- Allocated parking

EPC - D (79)

## Description

We have a modern industrial warehouse unit available on the Vale Industrial Estate, which comprises modern single-storey terraced buildings of steel portal frame construction.

3-phase and Roller shutter door available.