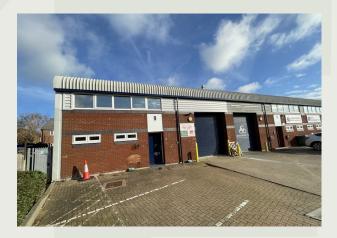

# To Let

Unit 9, Vale Industrial Estate, Southern Road, Aylesbury, HP19 9EW

An Industrial Unit Has Become Available On A Popular Estate

Size: 2,434 Sq Ft

Rent: Rent On Application

Tel: **01844 261121** 

Web: www.fieldscommercial.co.uk
Email: enquiries@fields-property.co.uk

## Features:

- Industrial Unit of 2,434 Sq ft
- 4.2m minimum eaves height
- Modern industrial warehouses
- 3-phase and Roller shutter doors
- Allocated parking

EPC - D (79)

## Description

We have a modern industrial warehouse unit available on the Vale Industrial Estate, which comprises modern single-storey terraced buildings of steel portal frame construction.

3-phase and Roller shutter door available.