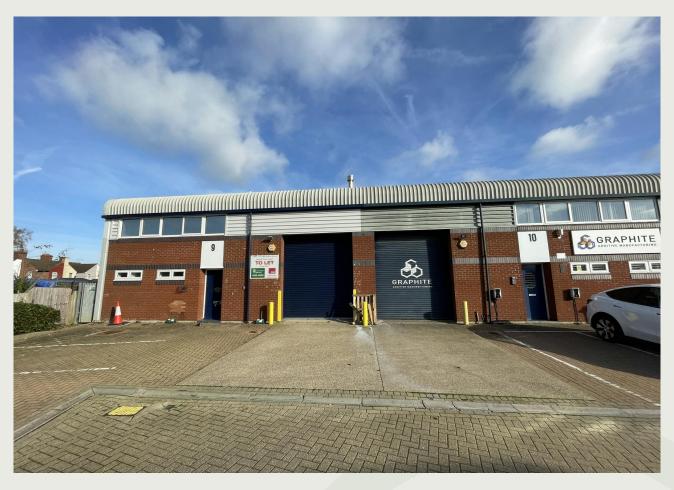

# To Let

Unit 9, Vale Industrial Estate, Southern Road, Aylesbury, HP19 9EW

An Industrial Unit Has Become Available On A Popular Estate

Size: 2,434 Sq Ft

Rent: Rent On Application

Tel: **01844 261121** 

Web: www.fieldscommercial.co.uk
Email: enquiries@fields-property.co.uk

## Features:

- Industrial Unit of 2,434 Sq ft
- 4.2m minimum eaves height
- Modern industrial warehouses
- 3-phase and Roller shutter doors
- Allocated parking

EPC - D (79)

## Description

We have a modern industrial warehouse unit available on the Vale Industrial Estate, which comprises modern single-storey terraced buildings of steel portal frame construction.

3-phase and Roller shutter door available.