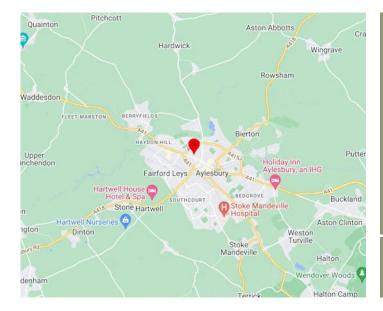

#### Location

Aylesbury is located approximately 44 miles northwest of central London, 23 miles from Oxford, 15 miles from Milton Keynes. Good motorway access to the M1 and M40 is available via the A41 and A418. The mainline railway station with service to London Marylebone is within a few minutes' drive.