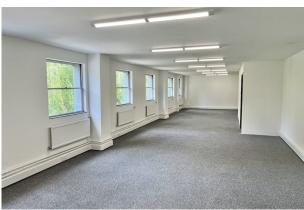

#### Accommodation

Comprising the following Gross External GEA Floor Areas

| Name                                        | sq ft | sq m   |
|---------------------------------------------|-------|--------|
| Unit - Ground Floor - Warehouse / Ancillary | 3,778 | 350.99 |
| Unit - First Floor Office / Kitchenette     | 987   | 91.70  |
| Total                                       | 4,765 | 442.69 |

### **Specification**

- To Be Newly Refurbished
- Eaves Height 5.0m 6.75m
- •1 x Loading Door 4.40m (W) x 4.75m (H)
- Fitted Offices with Central Heating & Kitchenette
- 3 Phase Power & Gas
- Male/Female W.Cs
- LED Warehouse Lighting
- Generous Loading Yard Depth 15m
- 5 Allocated Car Parking Spaces
- Additional Communal Parking Available
- 24/7 Access and Use
- 24/7 On Site Security
- In close proximity to Heathrow Airport, M4, A312, A4, M25 and A40