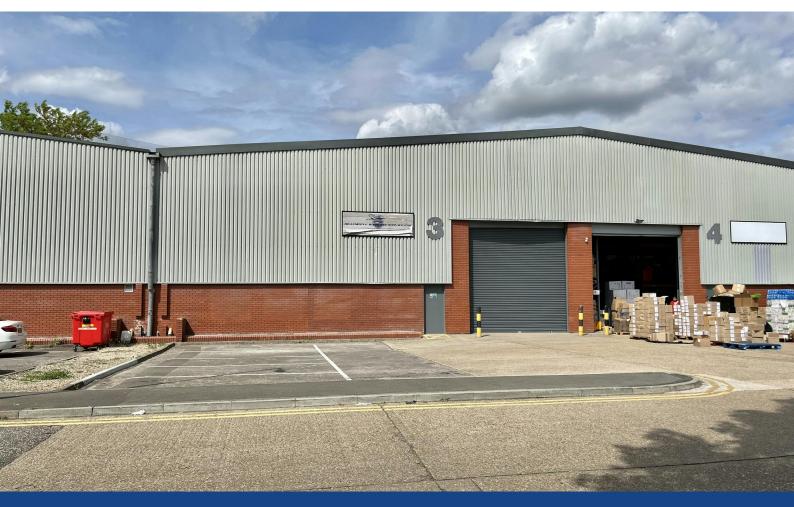

Unit 3 Airlinks Industrial Estate
Spitfire Way, Heston, Heathrow, TW5 9NR

Modern Industrial Warehouse Unit To Let on Popular Estate with 24/7 On Site Security adjacent to M4 Junction 3

4,765 sq ft

(442.68 sq m)

- Eaves Height 5.0m 6.75m
- 1 x Loading Door 4.40m (W) x 4.75m (H)
- Fitted Offices with Central Heating
- Yard Depth 15m
- 5 Parking Spaces + Communal Parking
- 24/7 Access & Use

### **Specification**

- To Be Newly Refurbished
- Eaves Height 5.0m 6.75m
- •1 x Loading Door 4.40m (W) x 4.75m (H)
- Fitted Offices with Central Heating & Kitchenette
- 3 Phase Power & Gas
- Male/Female W.Cs
- LED Warehouse Lighting
- Generous Loading Yard Depth 15m
- 5 Allocated Car Parking Spaces
- Additional Communal Parking Available
- 24/7 Access and Use
- 24/7 On Site Security
- In close proximity to Heathrow Airport, M4, A312, A4, M25 and A40