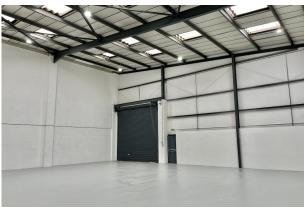

- Eaves Height 5.0m 6.75m
- 1 x Loading Door 4.40m (W) x 4.75m (H)
- Fitted Offices with Central Heating
- Yard Depth 15m
- 5 Parking Spaces + Communal Parking
- 24/7 Access & Use

### **Specification**

- To Be Newly Refurbished
- Eaves Height 5.0m 6.75m
- •1 x Loading Door 4.40m (W) x 4.75m (H)
- Fitted Offices with Central Heating & Kitchenette
- 3 Phase Power & Gas
- Male/Female W.Cs
- LED Warehouse Lighting
- Generous Loading Yard Depth 15m
- 5 Allocated Car Parking Spaces
- Additional Communal Parking Available
- 24/7 Access and Use
- 24/7 On Site Security
- In close proximity to Heathrow Airport, M4, A312, A4, M25 and A40