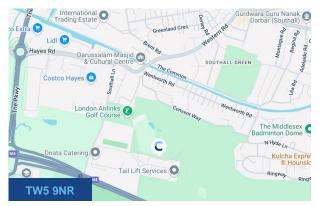

### Location

Airlinks Industrial Estate is located in close proximity to the M4 J3 and A312 providing excellent access to Heathrow Airport, Central London and the M25.

Western International Food Market is located 0.8 miles away and Southall's Elizabeth Line Railway Station is located 1.8 miles away providing fast and frequent train services into London Paddington.

Nearby amenities include Tescos Superstore, Costco and David Llyod Heston.

Occupiers on the wider estate include Dnata Catering UK, Rail Gourmet and Cotes Brasserie.