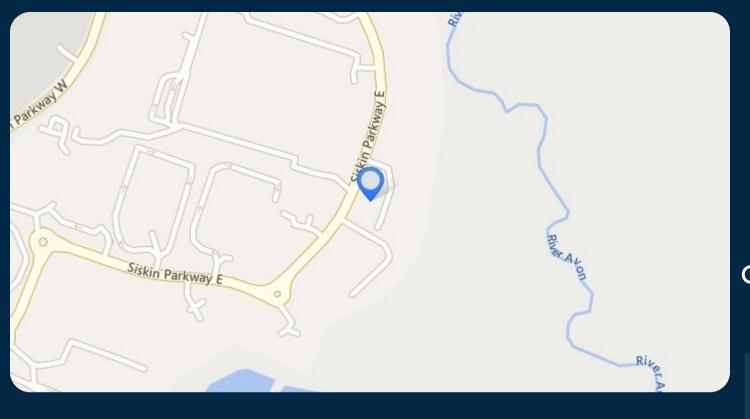

#### Location

Middlemarch Business Park is a 110 acre high quality, mixed use Business Park that has been developed to include office, research & development, industrial and warehouse properties within an attractive landscaped environment.

The Park sits adjacent to the proposed Gateway scheme which will see an exciting new commercial development built on 260 acres and is set to become one of the leading business parks in the Midlands.

Middlemarch is located 3 miles south of Coventry City centre immediately adjacent to Coventry Airport, the UK's fastest growing freight airport. By road it is accessed by the A45 and A46 which in turn serve the M45, M42, M6, M69 and M40. Coventry and the surrounding area is home to many design and engineering companies with names like Jaguar, Land Rover, Aston Martin, Peugeot and Agco all strongly represented.