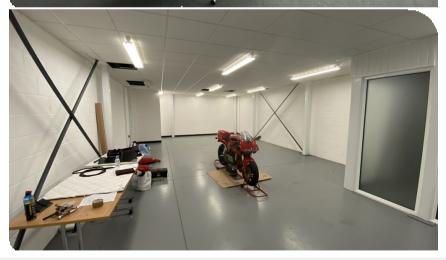

### **Description**

Constructed in 2007 as part of a modern, high specification industrial scheme, Unit 1A provides a self-contained, modern, end of terrace property. The unit has been converted from a new industrial shell, to modern high specification office accommodation with ancillary storage / warehouse space of approximately 2,497 sq ft. This unit would provide ideal economical office accommodation and its current layout would be well suited to a training facility.