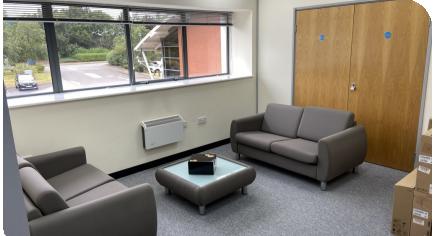

### **Description**

Constructed in 2007 as part of a modern, high specification industrial scheme, Unit 1A provides a self-contained, modern, end of terrace property. The unit has been converted from a new industrial shell, to modern high specification office accommodation with ancillary storage / warehouse space of approximately 2,497 sq ft. This unit would provide ideal economical office accommodation and its current layout would be well suited to a training facility.