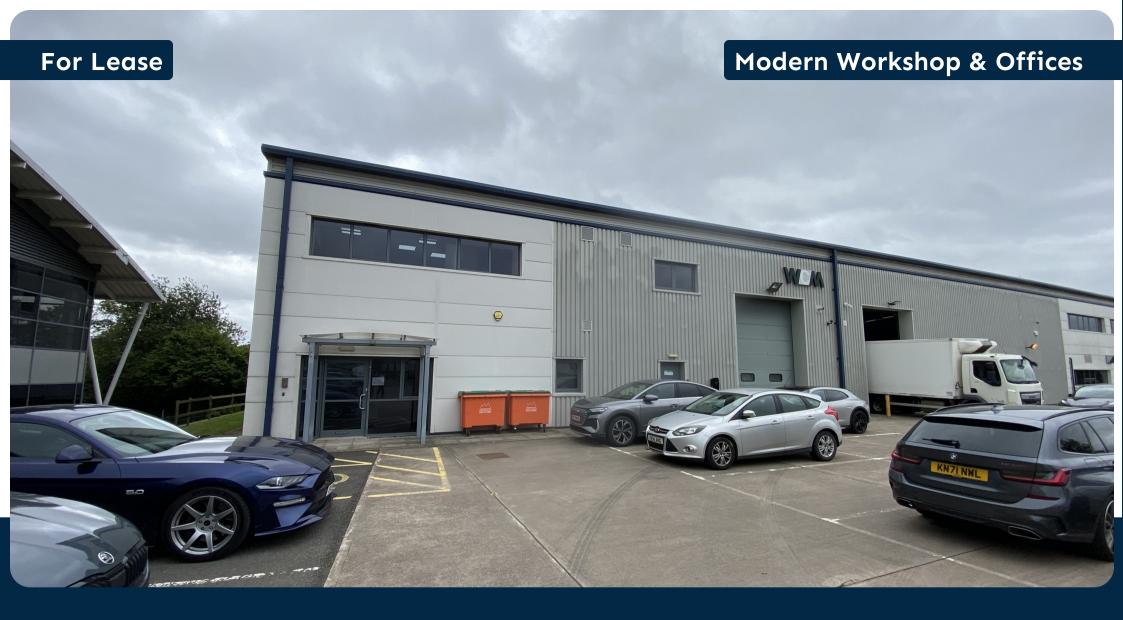

# Unit 1A Middlemarch 4020

Middlemarch Business Park, Siskin Parkway East, Coventry CV3 4SU

- £79,500 Per Annum

# **Key Features**

- High quality, modern accommodation
- Major business park location
- 20 minutes from M1
- 10 minutes from Coventry City Centre
- End terrace unit
- 14 parking spaces

Unit 1A Middlemarch 4020, Middlemarch Business Park, Siskin Parkway East, Coventry, West Midlands, CV3 4SU

### **Description**

Constructed in 2007 as part of a modern, high specification industrial scheme, Unit 1A provides a self-contained, modern, end of terrace property. The unit has been converted from a new industrial shell, to modern high specification office accommodation with ancillary storage / warehouse space of approximately 2,497 sq ft. This unit would provide ideal economical office accommodation and its current layout would be well suited to a training facility.