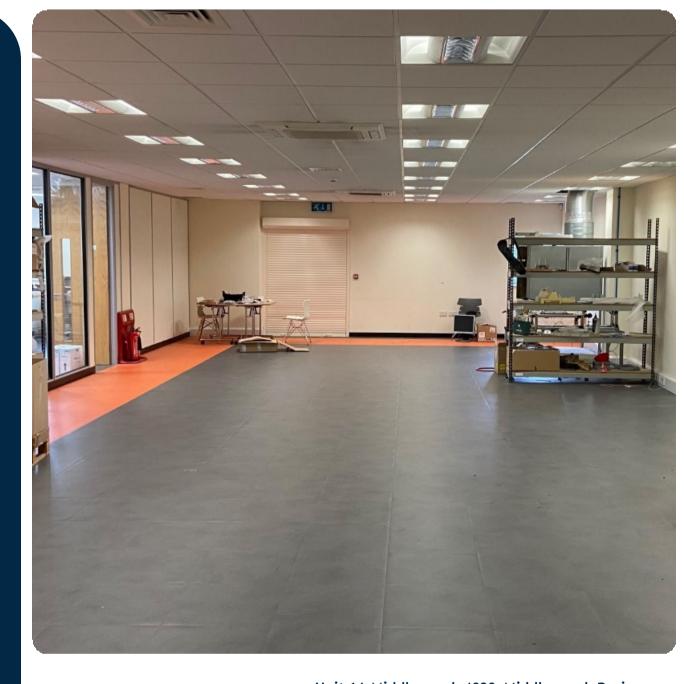

### **Description**

Constructed in 2007 as part of a modern, high specification industrial scheme, Unit 1A provides a self-contained, modern, end of terrace property. The unit has been converted from a new industrial shell, to modern high specification office accommodation with ancillary storage / warehouse space of approximately 2,497 sq ft. This unit would provide ideal economical office accommodation and its current layout would be well suited to a training facility.