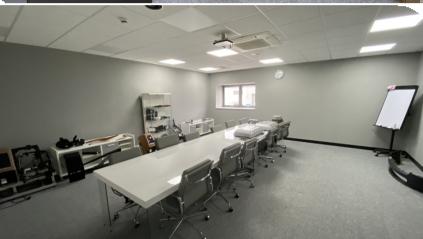

### **Description**

Constructed in 2007 as part of a modern, high specification industrial scheme, Unit 1A provides a self-contained, modern, end of terrace property. The unit has been converted from a new industrial shell, to modern high specification office accommodation with ancillary storage / warehouse space of approximately 2,497 sq ft. This unit would provide ideal economical office accommodation and its current layout would be well suited to a training facility.