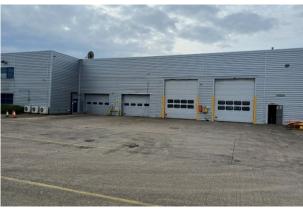

## Description

Aycliffe House is a high-quality, detached industrial/warehouse facility prominently positioned on Pywell Road in Corby. The property comprises a portal frame building with insulated steel cladding and translucent roof lights, offering excellent natural light. The two-storey offices are finished to a high standard, and male/female WCs on both levels. Heating and cooling are systems are in place. The warehouse is split into two bays with a cross-loading layout, featuring 4 loading doors to the main yard and 5 to the rear. Eaves heights range from 7.0m to 7.8m. LED lighting, roof fans, and gas heaters are installed throughout. Externally, the site is fully secured with metal palisade fencing and gated access to front and rear yards. The site includes 70 marked car parking spaces.