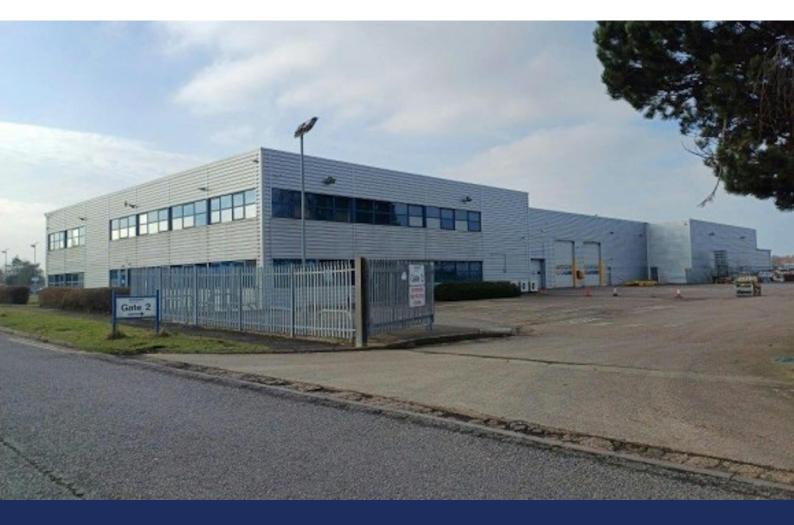

# **DTRE**

**Aycliffe House** 

Pywell Road, Corby, NN17 5XJ

Aycliffe House presents a unique cross loading facility with extensive large provision available immediately

34,079 sq ft

(3,166.04 sq m)

- 9 Level access doors
- 7m Clear internal height
- LED lighting
- 70 Parking spaces
- Cross loading with front and rear yards

## Description

Aycliffe House is a high-quality, detached industrial/warehouse facility prominently positioned on Pywell Road in Corby. The property comprises a portal frame building with insulated steel cladding and translucent roof lights, offering excellent natural light. The two-storey offices are finished to a high standard, and male/female WCs on both levels. Heating and cooling are systems are in place. The warehouse is split into two bays with a cross-loading layout, featuring 4 loading doors to the main yard and 5 to the rear. Eaves heights range from 7.0m to 7.8m. LED lighting, roof fans, and gas heaters are installed throughout. Externally, the site is fully secured with metal palisade fencing and gated access to front and rear yards. The site includes 70 marked car parking spaces.