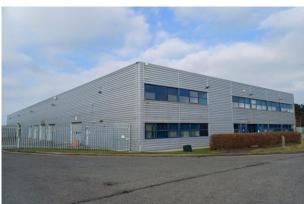

# **DTRE**

**Aycliffe House** 

Pywell Road, Corby, NN17 5XJ

Aycliffe House presents a unique cross loading facility with extensive large provision available immediately

34,079 sq ft

(3,166.04 sq m)

- 9 Level access doors
- 7m Clear internal height
- LED lighting
- 70 Parking spaces
- Cross loading with front and rear yards

## Description

Aycliffe House is a high-quality, detached industrial/warehouse facility prominently positioned on Pywell Road in Corby. The property comprises a portal frame building with insulated steel cladding and translucent roof lights, offering excellent natural light. The two-storey offices are finished to a high standard, and male/female WCs on both levels. Heating and cooling are systems are in place. The warehouse is split into two bays with a cross-loading layout, featuring 4 loading doors to the main yard and 5 to the rear. Eaves heights range from 7.0m to 7.8m. LED lighting, roof fans, and gas heaters are installed throughout. Externally, the site is fully secured with metal palisade fencing and gated access to front and rear yards. The site includes 70 marked car parking spaces.