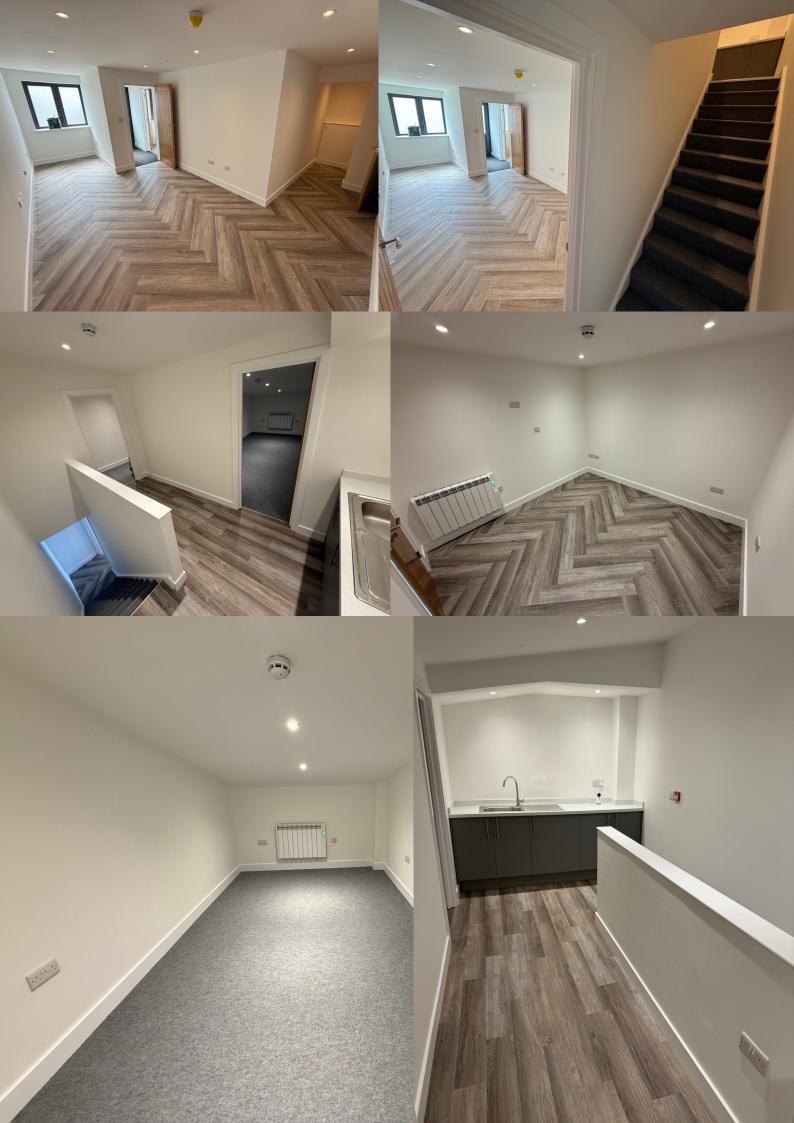

The unit has recently been refurbished to provide front reception and partitioned office, open plan workspace and store with WC facility at ground floor level. Rear stairs lead to the first floor providing open plan kitchenette area and two office rooms, one with side storage area.

#### Accommodation

The unit has the following approximate gross internal floor area:-

83.61 sqm (900 sq ft)