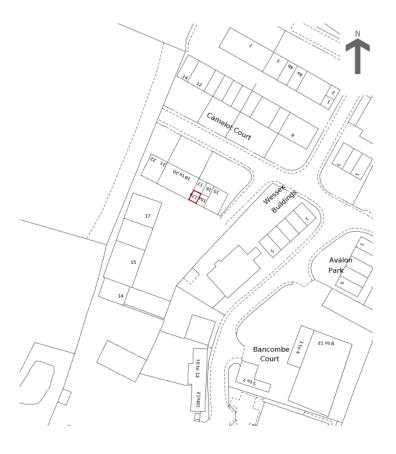

Somerton Business Park is the town's commercial centre and is situated 1 mile north east of the Town Centre off the B3153 Somerton – Langport Road.

Somerton Business Park provides a mix of stand-alone units as well as terraces of smaller units suitable for small independent service industry users. The Park also houses a popular Recycling Facility, has a few trade counter operators and car servicing businesses.

# Description

Accessed from the rear service yard jointly serving the front units of Camelot Court, 17A Camelot Court is a mid terrace business unit benefiting from car parking and a shared service yard suitable for loading and unloading purposes.