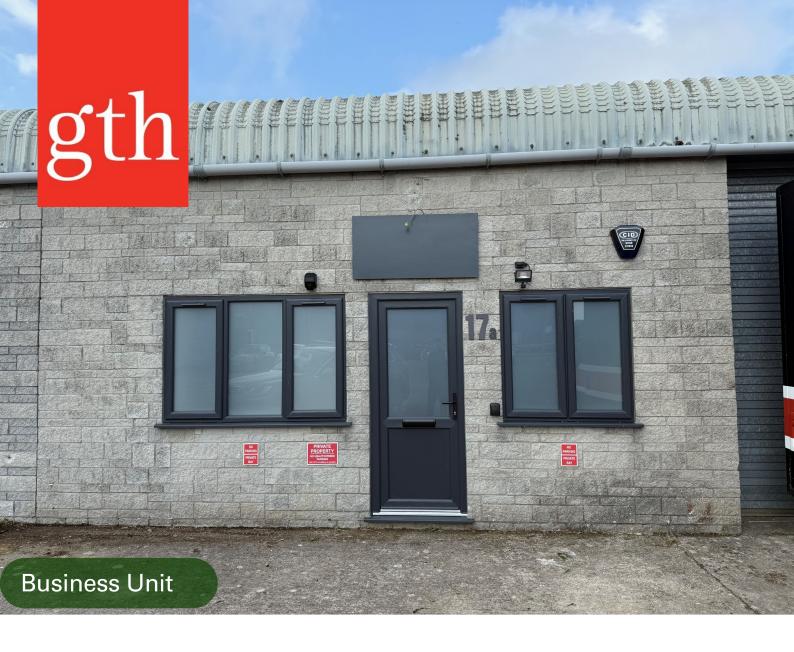

# **Modern Refurbished Business Unit**

# **TO LET**

Unit 17A Camelot Court, Somerton Business Park, Somerton TA11 6SB

- Newly refurbished and well presented Business Unit on popular business park
- Providing Ground Floor and First Floor Office and workspace accommodation
- Totalling 83.61 SQM (900 SQFT)
- Available on a new lease

# Description

Accessed from the rear service yard jointly serving the front units of Camelot Court, 17A Camelot Court is a mid terrace business unit benefiting from car parking and a shared service yard suitable for loading and unloading purposes.

The unit has recently been refurbished to provide front reception and partitioned office, open plan workspace and store with WC facility at ground floor level. Rear stairs lead to the first floor providing open plan kitchenette area and two office rooms, one with side storage area.