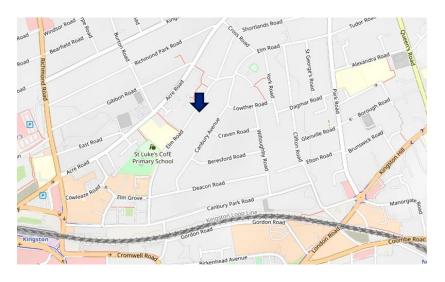

## **LOCATION**

The property is located on the South East side of Elm Road between its junctions with Shortlands Road and Deacon Road, approximately 0.5 miles or an approximate 10 minute walk from Kingston upon Thames railway station and town centre.