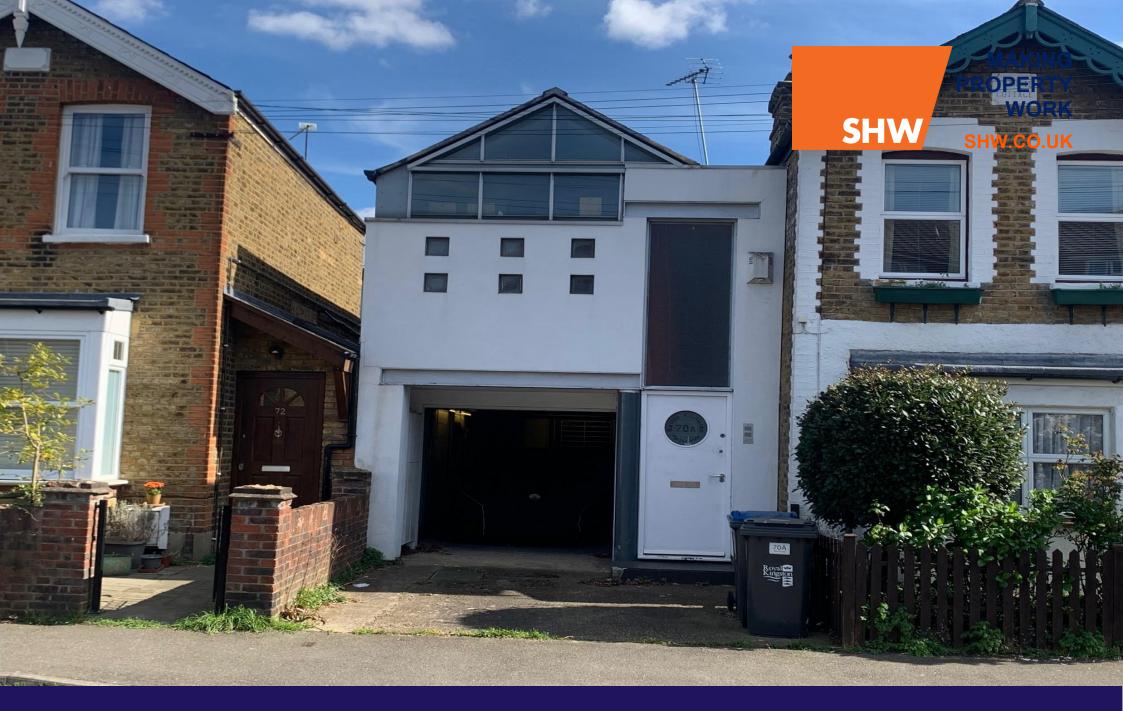

## DESCRIPTION

The premises comprise a two storey building providing workshop/storage space on the ground floor with offices on the first floor. There is a single car parking space on a small forecourt to the front of the property. On street parking is via resident parking permits.

#### **AMENITIES / OPPORTUNITY**

- Freehold
- · Workshop/storage space on the ground floor and offices on the 1st floor
- Single car parking space
- Small forecourt to the front of the property