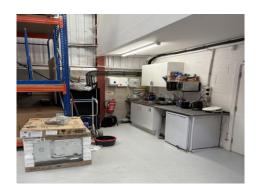

#### **DESCRIPTION**

- \* Self-contained site
- \* Allocated parking
- \* Up and over loading door

#### **AMENITIES / OPPORTUNITY**

- Self-contained site.
- WCs.
- 3-Phase electricity.
- Allocated parking spaces.
- Up and over loading door.
- Constructed in 2012.
- 5.8 to 7m eaves height.