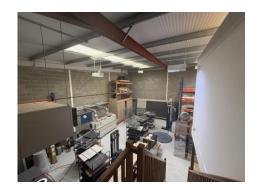

#### **DESCRIPTION**

- \* Self-contained site
- \* Allocated parking
- \* Up and over loading door

#### **AMENITIES / OPPORTUNITY**

- Self-contained site.
- WCs.
- 3-Phase electricity.
- Allocated parking spaces.
- Up and over loading door.
- Constructed in 2012.
- 5.8 to 7m eaves height.