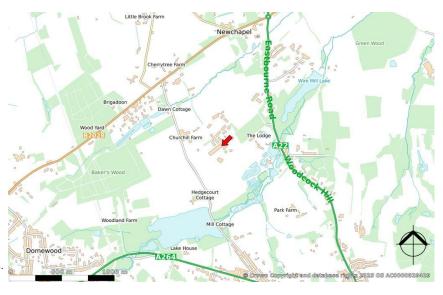

#### LOCATION

The estate is situated on the A22 at Newchapel, just south of the junction with the B2028 Lingfield to Crawley road and benefits from 24 hour security and picturesque surrounds.