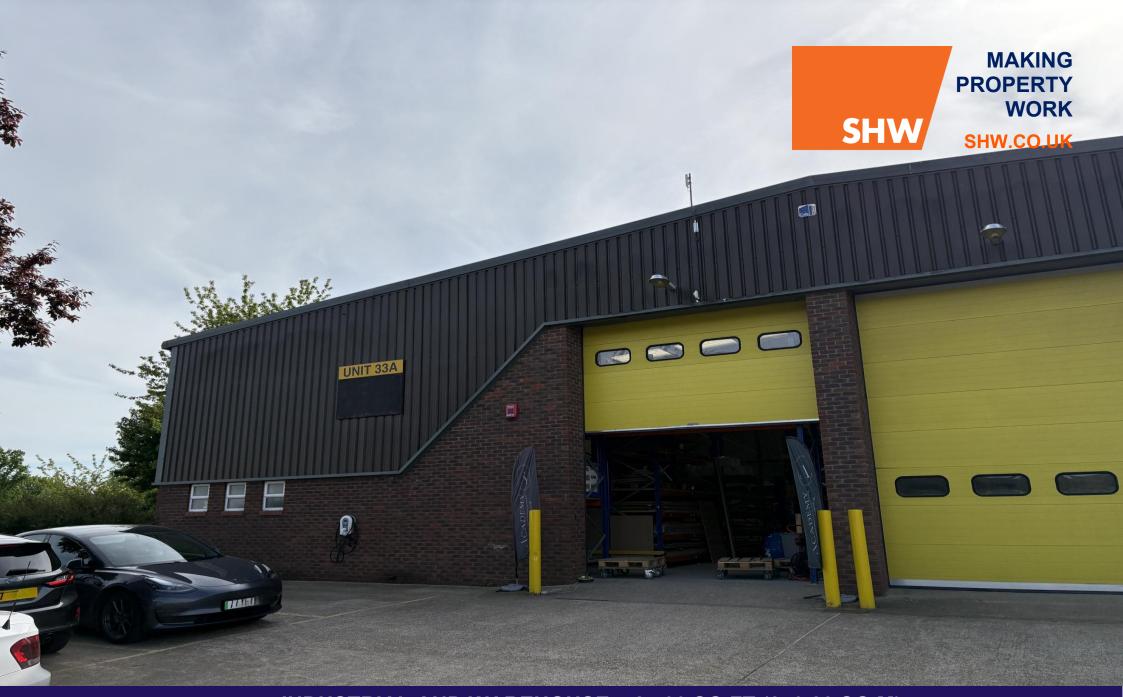

TO LET

INDUSTRIAL AND WAREHOUSE – 2,700 SQ FT (250.83 SQ M) Unit 33A, Hobbs Industrial Estate, Eastbourne Road, Newchapel, Lingfield, Surrey, RH7 6HN

#### **DESCRIPTION**

- \* Self-contained site
- \* Allocated parking
- \* Up and over loading door

#### **AMENITIES / OPPORTUNITY**

- Self-contained site.
- WCs.
- 3-Phase electricity.
- Allocated parking spaces.
- Up and over loading door.
- Constructed in 2012.
- 5.8 to 7m eaves height.