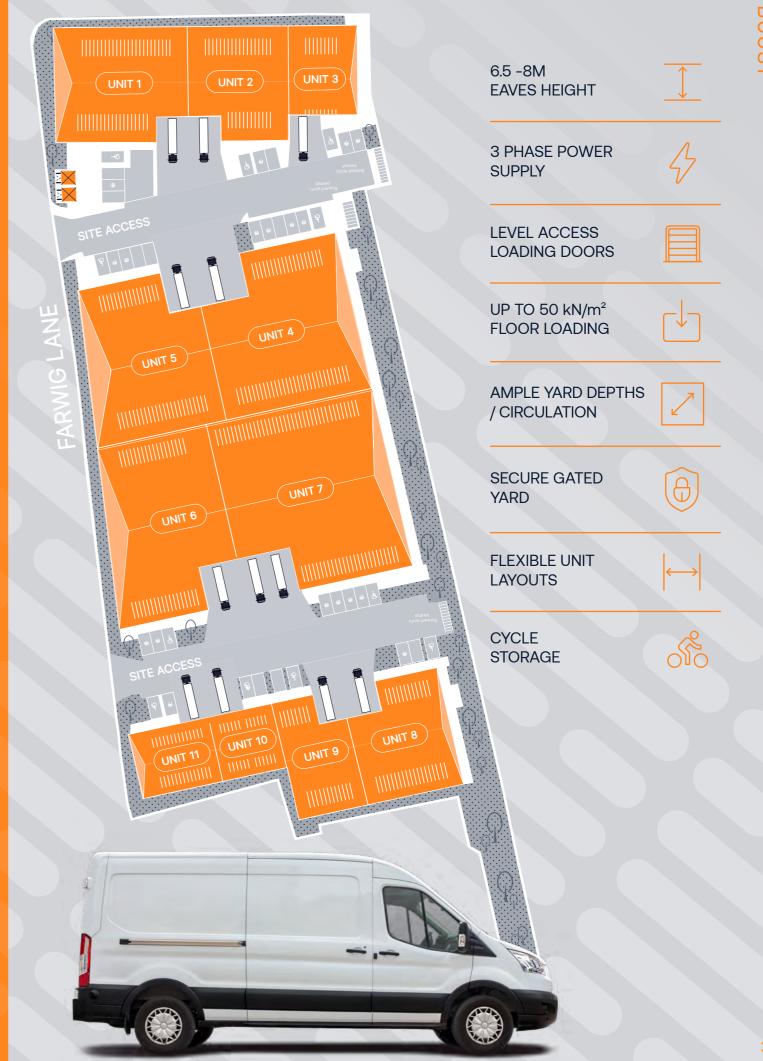

# YOUR SPACE, YOUR WAY

| Unit  | Ground Floor<br>(sq ft) | First Floor<br>(sq ft) | Total GEA<br>(sq ft) | Car Parking<br>Spaces | Loading<br>Doors |
|-------|-------------------------|------------------------|----------------------|-----------------------|------------------|
| 1     | 5,608                   | 1,410                  | 7,642                | 4                     | 1                |
| 2     | 4,629                   | 775                    | 5,866                | 3                     | 1                |
| 3     | 2,497                   | 721                    | 3,584                | 3                     | 1                |
| 4     | 10,033                  | 2,099                  | 13,131               | 6                     | 1                |
| 5     | 8,428                   | 1,583                  | 10,592               | 5                     | 1                |
| 6     | 8,858                   | 1,644                  | 11,377               | 3                     | 1                |
| 7     | 14,283                  | 2,411                  | 17,093               | 5                     | 2                |
| 8     | 5,295                   | 882                    | 6,717                | 3                     | 1                |
| 9     | 3,541                   | 635                    | 4,532                | 2                     | T                |
| 10    | 1,970                   | 732                    | 2,971                | 2                     | 1                |
| 11    | 2,411                   | 753                    | 3,541                | 2                     | 1                |
| TOTAL | 67,553                  | 13,645                 | 87,046               | 38                    | 12               |