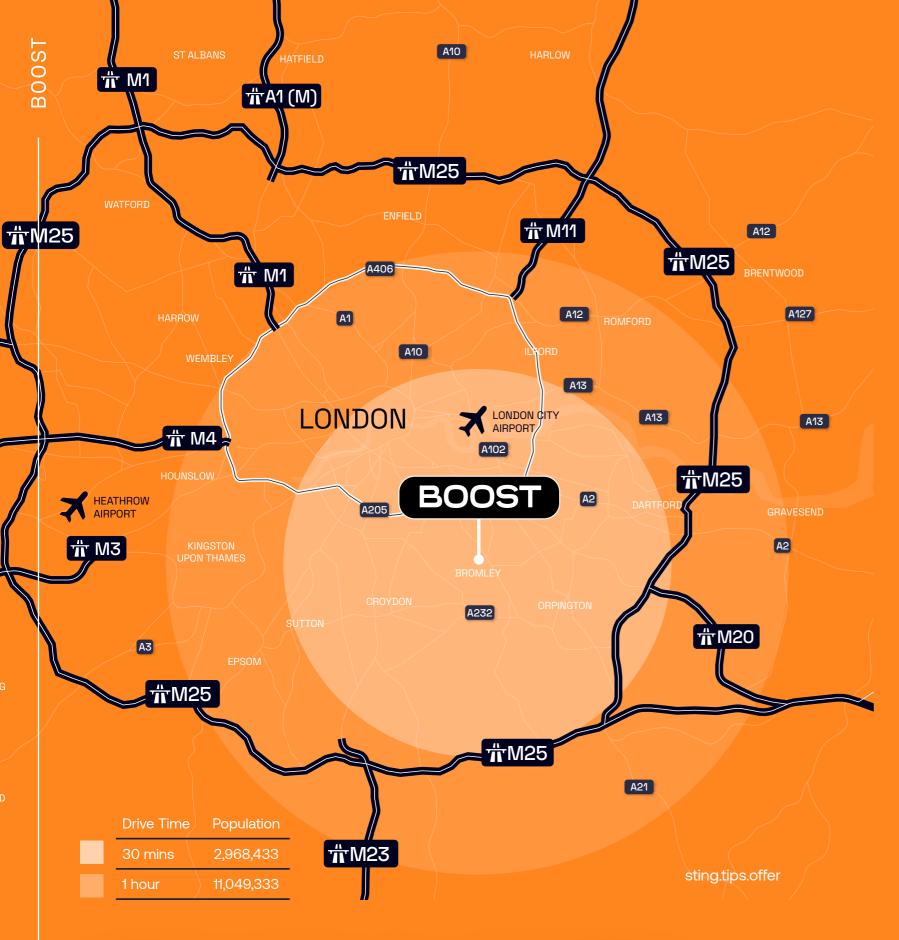

## BOOST SUSTAINABILTY CREDENTIALS

TARGETING EPC A+ RATING

100% LED LIGHTING

RECYCLED MATERIALS

TARGETING BREEAM EXCELLENT

**EV CHARGING POINTS** 

PV PANELLING

SET FOR SUCCESS BOOSTED BY BROMLEY Bromley Boost places your business just 12 miles from Central London, enabling swift deliveries into the heart of the capital. With efficient routes via the A20, A205, and Blackwall Tunnel, you can serve the city's bustling commercial districts faster, providing the ultimate advantage for trade counters and ultra-last mile logistics.

| Location              | Miles | Mins |
|-----------------------|-------|------|
| Bromley North Station | 0.4   | 2    |
| A205                  | 3.2   | 10   |
| A20                   | 3.3   | 12   |
| A232                  | 3.6   | 13   |
| Blackwall Tunnell     | 8.5   | 30   |
| Central London        | 12    | 60   |
| M25 (Junction 5)      | 13    | 29   |
| Gatwick Airport       | 24.9  | 45   |