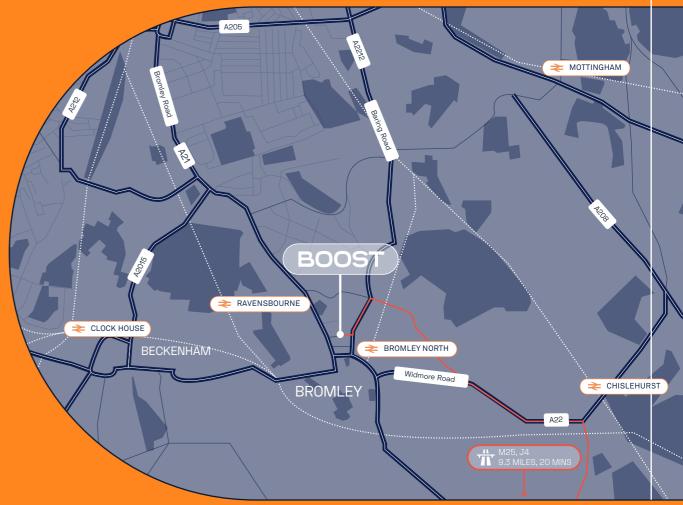

## BOOST SUSTAINABILTY CREDENTIALS

TARGETING EPC A+ RATING

100% LED LIGHTING

RECYCLED MATERIALS

TARGETING BREEAM EXCELLENT

**EV CHARGING POINTS** 

PV PANELLING

SET FOR SUCCESS BOOSTED BY BROMLEY Bromley Boost places your business just 12 miles from Central London, enabling swift deliveries into the heart of the capital. With efficient routes via the A20, A205, and Blackwall Tunnel, you can serve the city's bustling commercial districts faster, providing the ultimate advantage for trade counters and ultra-last mile logistics.

| Location              | Miles | Mins |
|-----------------------|-------|------|
| Bromley North Station | 0.4   | 2    |
| A205                  | 3.2   | 10   |
| A20                   | 3.3   | 12   |
| A232                  | 3.6   | 13   |
| Blackwall Tunnell     | 8.5   | 30   |
| Central London        | 12    | 60   |
| M25 (Junction 5)      | 13    | 29   |
| Gatwick Airport       | 24.9  | 45   |