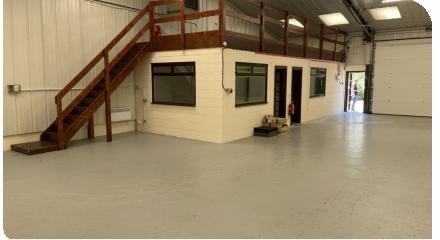

# Description

Unit C27 comprises a high quality mid-terrace workshop with mezzanine storage, office, kitchen and WC facilities. The unit benefits from an electrically operated up and over door as well as three phase power. The height is 3.8m to eaves and 5.6m to apex.

#### Accommodation

| Area                   | Sq Ft | Sq M   |
|------------------------|-------|--------|
| Ground floor warehouse | 1,298 | 120.58 |
| Office / kitchen / WC  | 369   | 34.28  |
| Mezzanine              | 369   | 34.28  |
| Total                  | 2,034 | 188.96 |