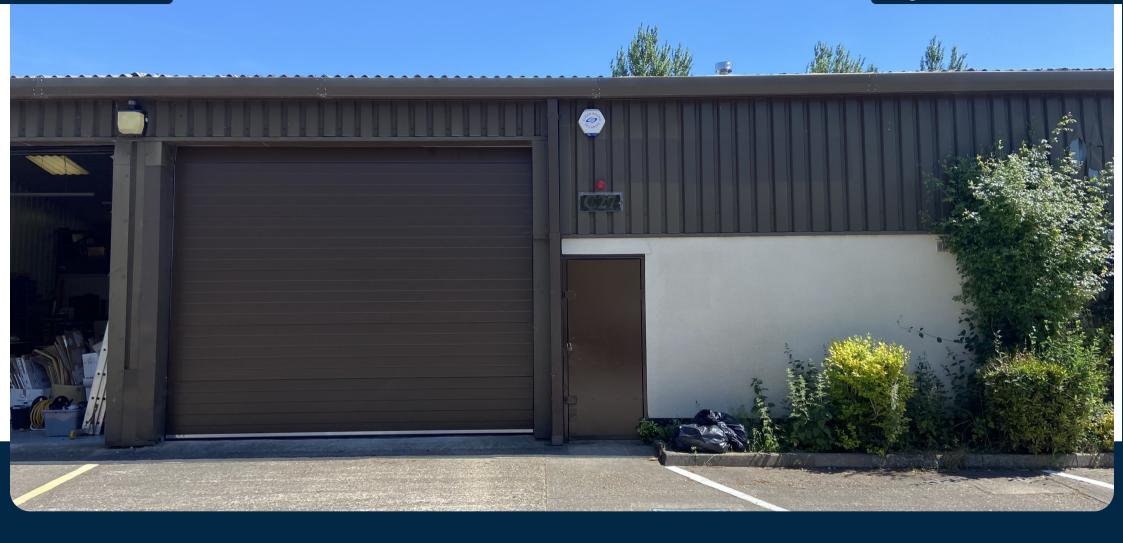

# **Key Features**

- Electric up and over door
- Three phase power
- Kitchen and WC facilities
- Well maintained estate
- Ample parking

Unit C27 Holly Farm Business Park, Honiley, Kenilworth, CV8 1NP

# Description

Unit C27 comprises a high quality mid-terrace workshop with mezzanine storage, office, kitchen and WC facilities. The unit benefits from an electrically operated up and over door as well as three phase power. The height is 3.8m to eaves and 5.6m to apex.