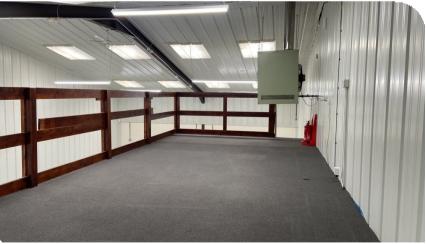

# Description

Unit C27 comprises a high quality mid-terrace workshop with mezzanine storage, office, kitchen and WC facilities. The unit benefits from an electrically operated up and over door as well as three phase power. The height is 3.8m to eaves and 5.6m to apex.

#### Accommodation

| Area                   | Sq Ft | Sq M   |
|------------------------|-------|--------|
| Ground floor warehouse | 1,298 | 120.58 |
| Office / kitchen / WC  | 369   | 34.28  |
| Mezzanine              | 369   | 34.28  |
| Total                  | 2,034 | 188.96 |