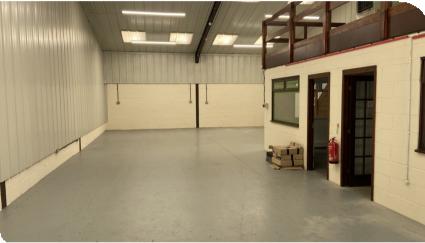

# Description

Unit C27 comprises a high quality mid-terrace workshop with mezzanine storage, office, kitchen and WC facilities. The unit benefits from an electrically operated up and over door as well as three phase power. The height is 3.8m to eaves and 5.6m to apex.

#### Accommodation

| Area                   | Sq Ft | Sq M   |
|------------------------|-------|--------|
| Ground floor warehouse | 1,298 | 120.58 |
| Office / kitchen / WC  | 369   | 34.28  |
| Mezzanine              | 369   | 34.28  |
| Total                  | 2,034 | 188.96 |