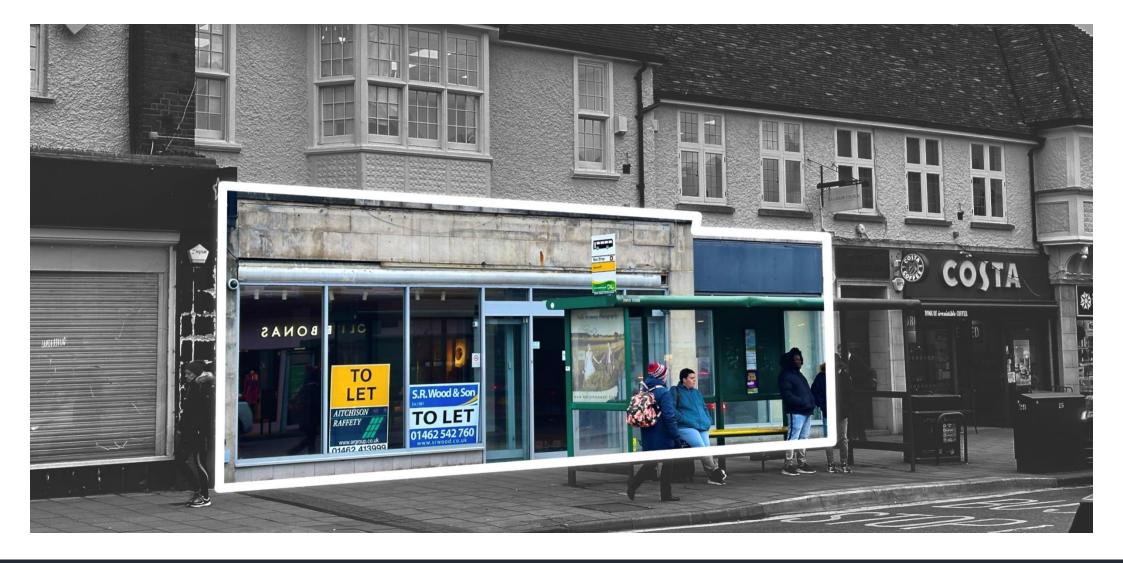

The subject property occupies a prominent and mid-terraced position within Hitchin's primary retail core, Bancroft. In addition to the many independent businesses, here are just a few of the town centre's notable names – all within proximity to the subject premises:

- M&S
- Waitrose
- Gails Bakery
- Starbucks
- Costa Coffee
- Café Nero
- WHSmith
- Superdrug
- Boots

- Pure Gym
- Crew Clothing
- Olivia Bonas
- The White Company
- Fat Face
- Next
- Hotel Chocolate
- and more...