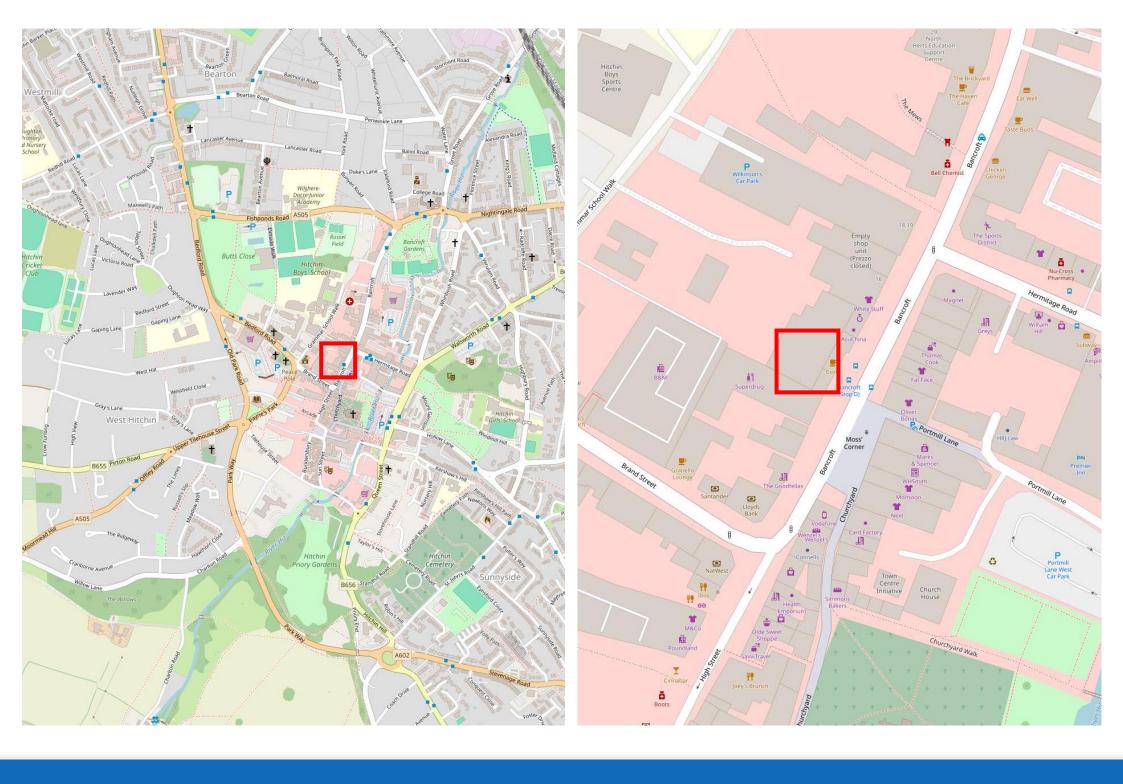

### **LOCATION:**

Hitchin is an attractive and affluent market town in the home county of Hertfordshire, benefiting from good public parking provisions, road links to the A1(M) and a mainline train station with frequent and high speed services to both Cambridge and London King's Cross.

The subject property occupies a prominent and mid-terraced position within Hitchin's primary retail core, Bancroft. In addition to the many independent businesses, here are just a few of the town centre's notable names – all within proximity to the subject premises: