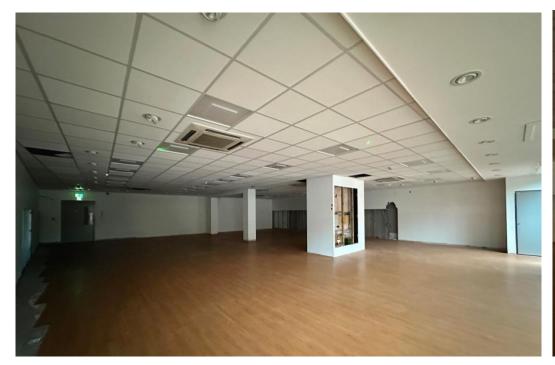

#### Sales Area:

- Expansive double shop front.
- Large open plan sales area.
- Automatic sliding doors.
- Alarm system.
- Suspended ceiling.
- LED lighting.
- AC.

#### **Rear Store**

- Ramped access to sales area.
- Locker room/office.
- Kitchenette.
- Disabled WC.
- · Rear access for loading.