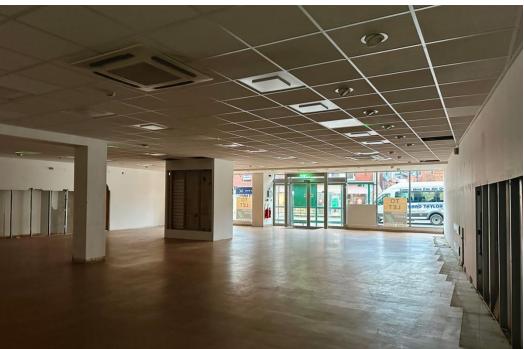

#### Sales Area:

- Expansive double shop front.
- Large open plan sales area.
- Automatic sliding doors.
- Alarm system.
- Suspended ceiling.
- LED lighting.
- AC.