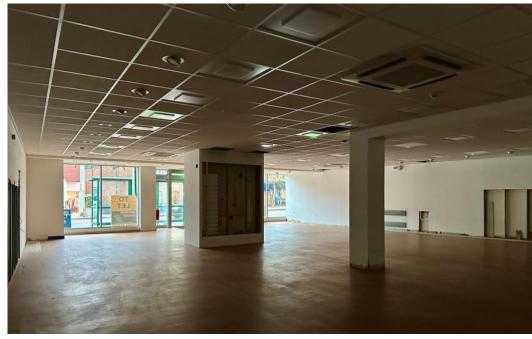

#### **Rear Store**

- Ramped access to sales area.
- Locker room/office.
- Kitchenette.
- Disabled WC.
- · Rear access for loading.