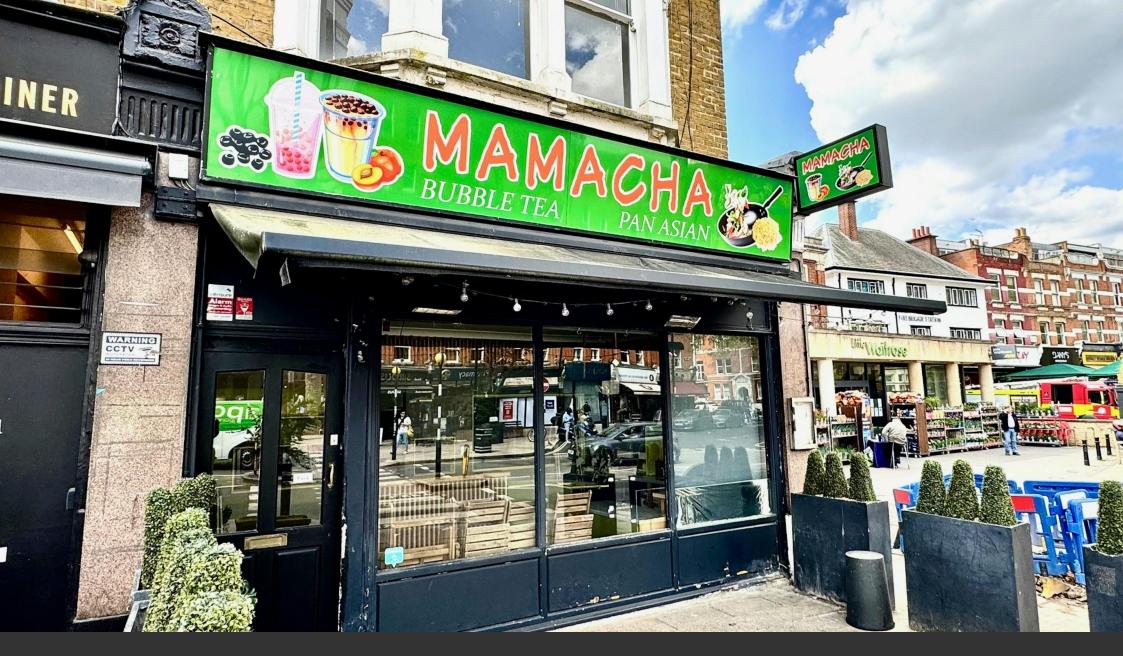

RETAIL TO LET | 391 SQ FT

315 WEST END LANE, WEST HAMPSTEAD, LONDON, NW6 1RD

# RESTAURANT/TAKE-AWAY PREMISES

- End of Terrace Corner Shop Premises
- Prominent Location
- Good Trading Position
- Forecourt Seating Area of 256 sq.ft. approx.
- Fitted Cooking Extraction Unit in the Kitchen Area
- Available Immediately

#### **DESCRIPTION**

The premises comprise of an end of terrace corner Restaurant/Take-Away Shop with a front seating and serving area with a kitchen and preparation area behind having a stainless steel cooking area and an extraction hood. There is red ceramic tiled flooring in both areas along with spot and fluorescent lighting.

# **LOCATION**

The Shop Premises are situated in a prominent trading position located at the northern end of West End Lane being on the western side of the thoroughfare, located on the corner of West Cottages and opposite to the West End Lane extension that leads up to the Finchley Road. Fortune Green Road continues to the north of the premises. This popular West Hampstead location is situated close to Little Waitrose Food Store as well as many cafes, restaurants and wine bars, etc.