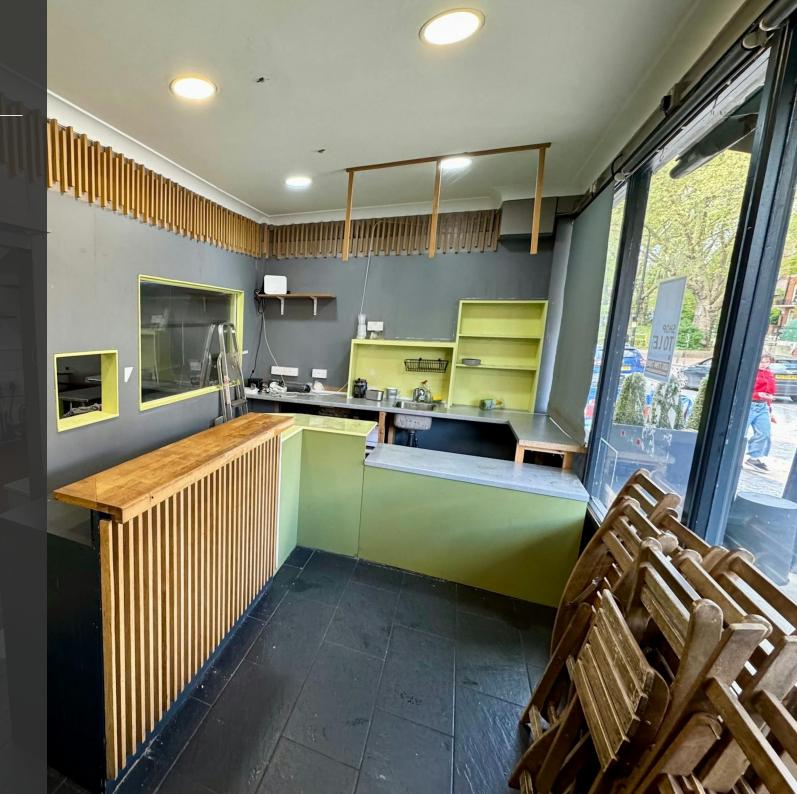

#### **DESCRIPTION**

The premises comprise of an end of terrace corner Restaurant/Take-Away Shop with a front seating and serving area with a kitchen and preparation area behind having a stainless steel cooking area and an extraction hood. There is red ceramic tiled flooring in both areas along with spot and fluorescent lighting.

Situated at the rear of the kitchen area is a passageway leading to the WC/Washroom and a Fire Exit Door leading to the hallway and staircase to the residential flats above, and to a ground floor hallway and external entrance with access to West Cottages and its cobbled Roadway leading to West End Lane.