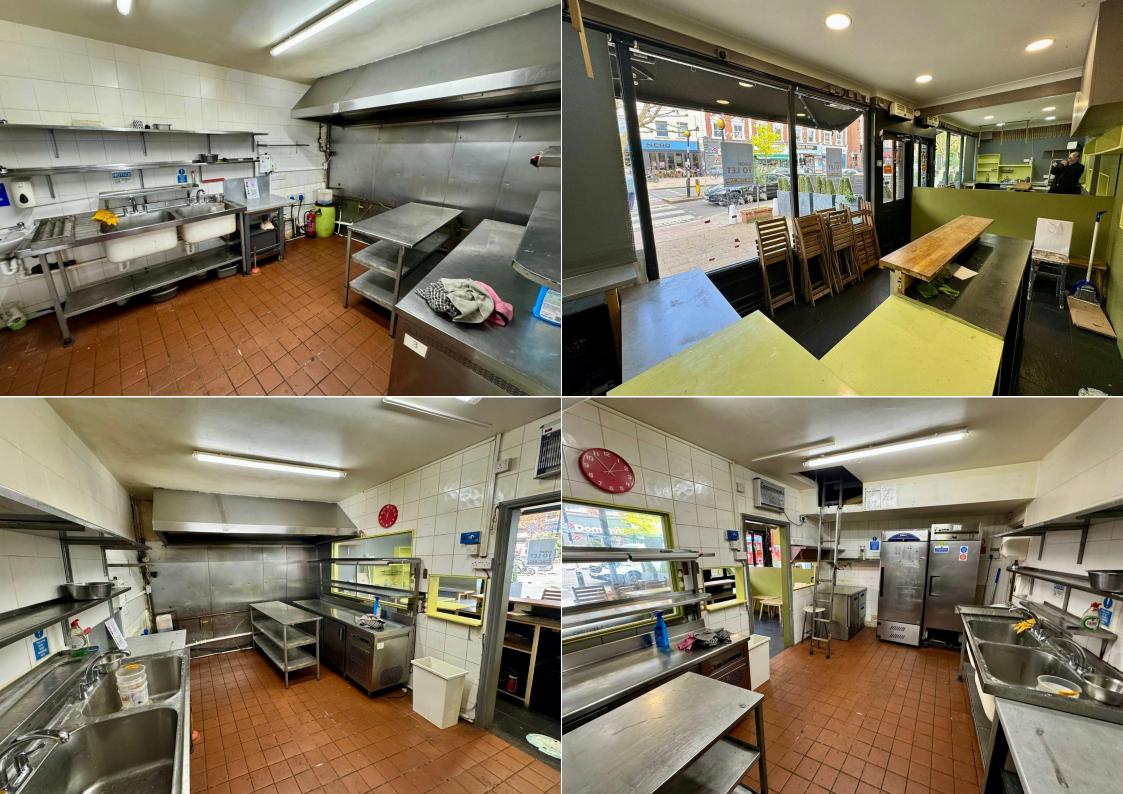

#### **DESCRIPTION**

The premises comprise of an end of terrace corner Restaurant/Take-Away Shop with a front seating and serving area with a kitchen and preparation area behind having a stainless steel cooking area and an extraction hood. There is red ceramic tiled flooring in both areas along with spot and fluorescent lighting.

Situated at the rear of the kitchen area is a passageway leading to the WC/Washroom and a Fire Exit Door leading to the hallway and staircase to the residential flats above, and to a ground floor hallway and external entrance with access to West Cottages and its cobbled Roadway leading to West End Lane.

Situated at the front of the shop is a forecourt seating area of approximately 256 sq. ft.