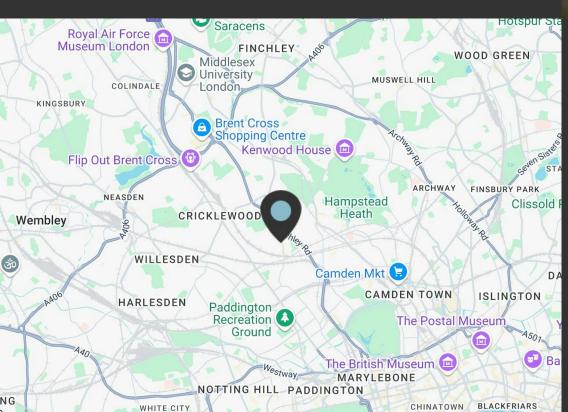

# **LOCATION**

The Shop Premises are situated in a prominent trading position located at the northern end of West End Lane being on the western side of the thoroughfare, located on the corner of West Cottages and opposite to the West End Lane extension that leads up to the Finchley Road. Fortune Green Road continues to the north of the premises. This popular West Hampstead location is situated close to Little Waitrose Food Store as well as many cafes, restaurants and wine bars, etc.