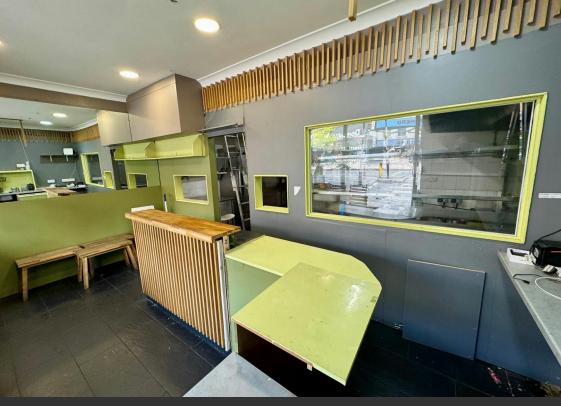

#### **DESCRIPTION**

The premises comprise of an end of terrace corner Restaurant/Take-Away Shop with a front seating and serving area with a kitchen and preparation area behind having a stainless steel cooking area and an extraction hood. There is red ceramic tiled flooring in both areas along with spot and fluorescent lighting.

Situated at the rear of the kitchen area is a passageway leading to the WC/Washroom and a Fire Exit Door leading to the hallway and staircase to the residential flats above, and to a ground floor hallway and external entrance with access to West Cottages and its cobbled Roadway leading to West End Lane.