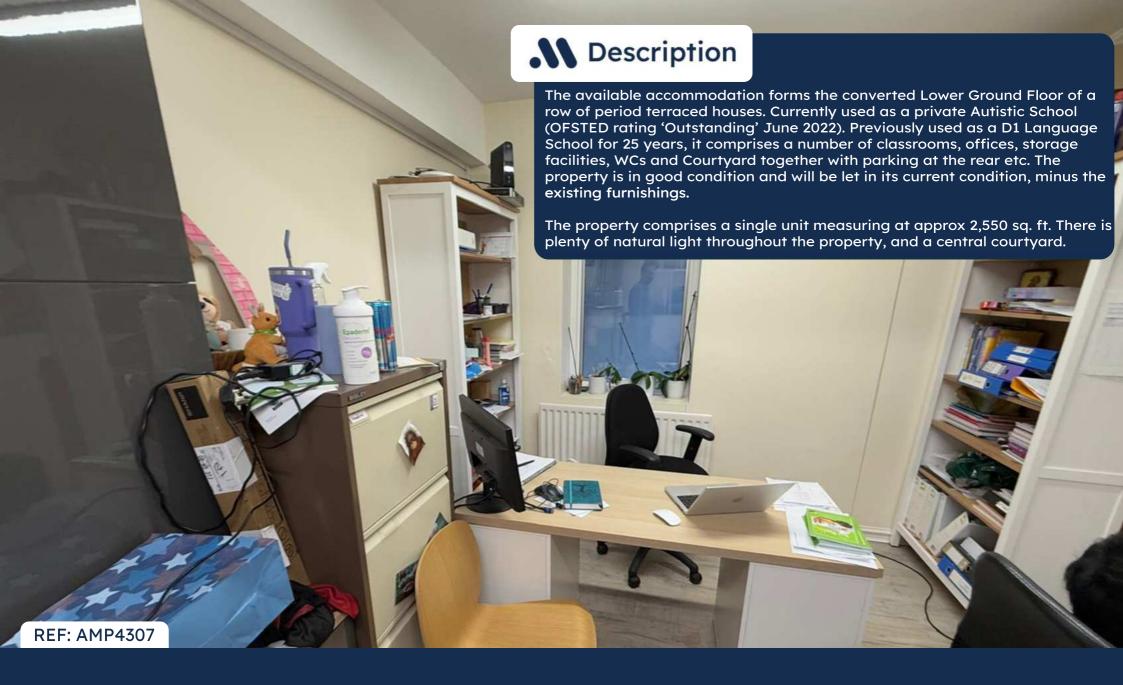

- F1 opportunity to let, suitable for a number of F1 uses; education, creche, dental, training, clinics/medical uses etc.
- Off-street parking to the rear
- Approx. 2,550 sq. ft. avilable planned on Ground Floor with indoor play area/courtyard
- Offered with full vacant possession available 1st August 2025
- New Lease Guide Rent £75,000 +VAT
- Currently used as an Autistic School with an OFSTED rating "outstanding' June 22 and previously a Language School for 22 years