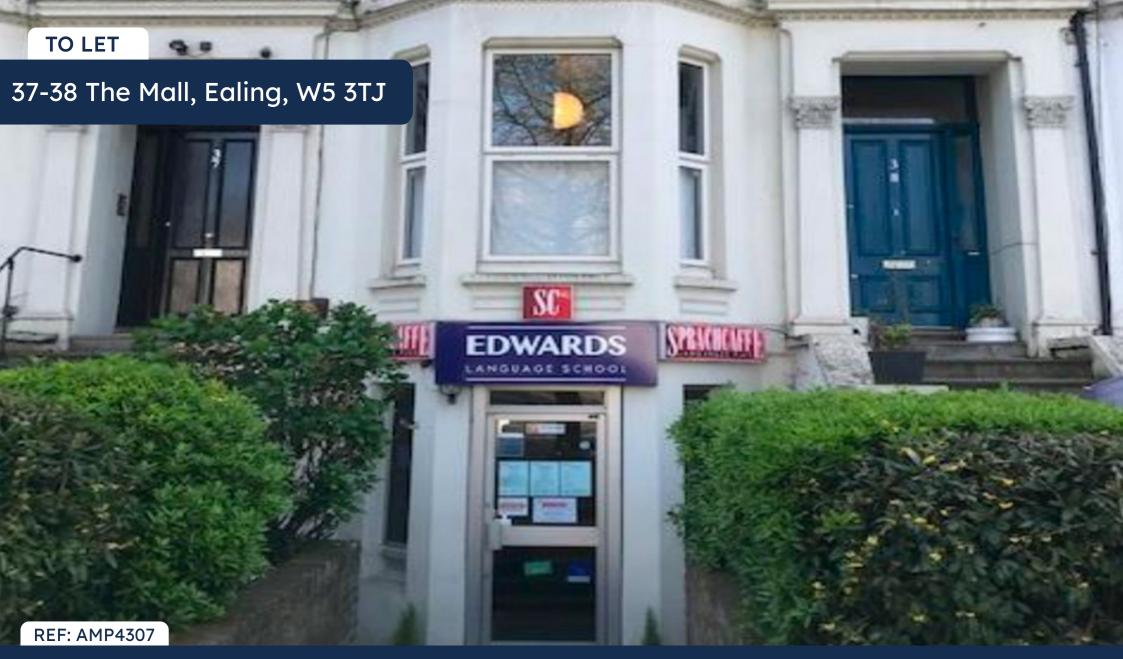

- F1 opportunity to let, suitable for a number of F1 uses; education, creche, dental, training, clinics/medical uses etc.
- Off-street parking to the rear
- Approx. 2,550 sq. ft. avilable planned on Ground Floor with indoor play area/courtyard
- Offered with full vacant possession available 1st August 2025
- New Lease Guide Rent £75,000 +VAT
- Currently used as an Autistic School with an OFSTED rating "outstanding' June 22 and previously a Language School for 22 years