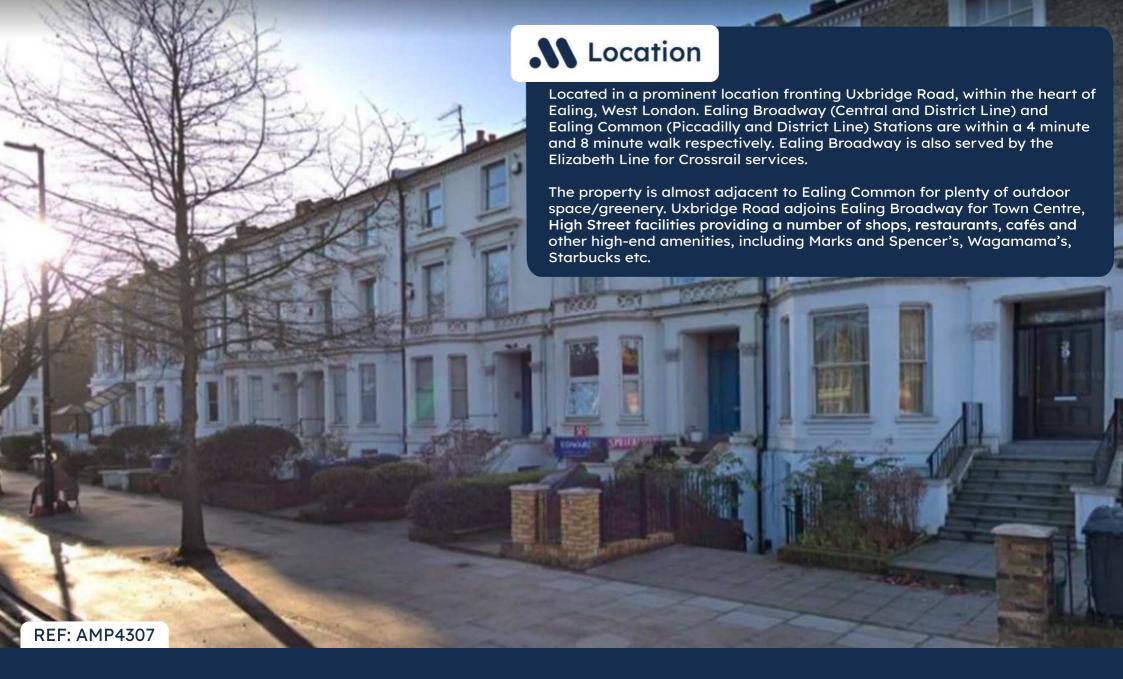

- F1 opportunity to let, suitable for a number of F1 uses; education, creche, dental, training, clinics/medical uses etc.
- Off-street parking to the rear
- Approx. 2,550 sq. ft. avilable planned on Ground Floor with indoor play area/courtyard
- Offered with full vacant possession available 1st August 2025
- New Lease Guide Rent £75,000 +VAT
- Currently used as an Autistic School with an OFSTED rating "outstanding' June 22 and previously a Language School for 22 years