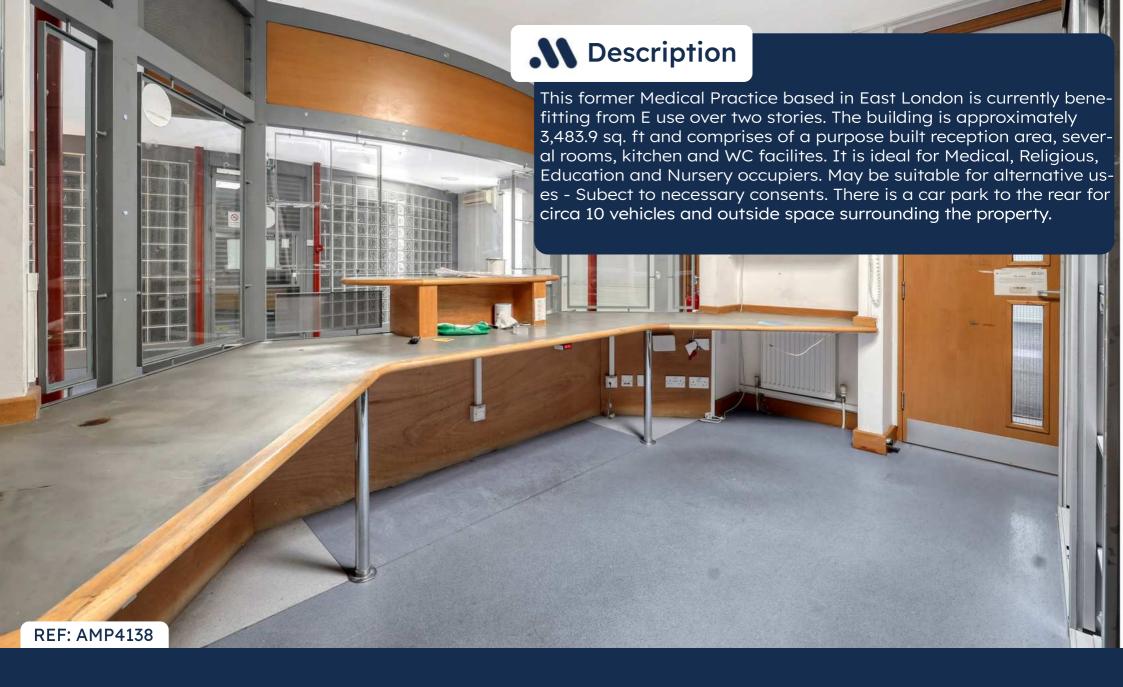

- Two-storey former Medical practice
- Approximately 3,483.9 sq. ft
- Ideal for Medical, Religious and Educational occupiers
- May be suitable for a range of alternative uses Subject to necessary consents
- Comprises of a purpose built reception area, multiple rooms, WC faciltes and kitchen
- Parking for 10 vehicles and external areas demised