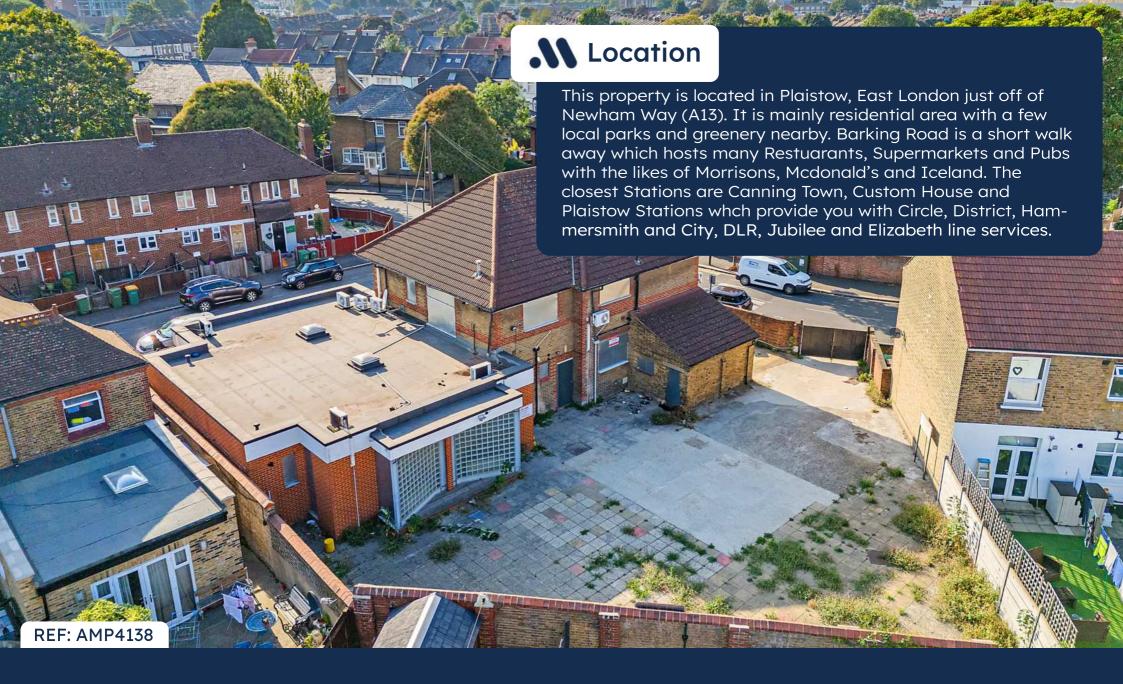

- Two-storey former Medical practice
- Approximately 3,483.9 sq. ft
- Ideal for Medical, Religious and Educational occupiers
- May be suitable for a range of alternative uses Subject to necessary consents
- Comprises of a purpose built reception area, multiple rooms, WC faciltes and kitchen
- Parking for 10 vehicles and external areas demised