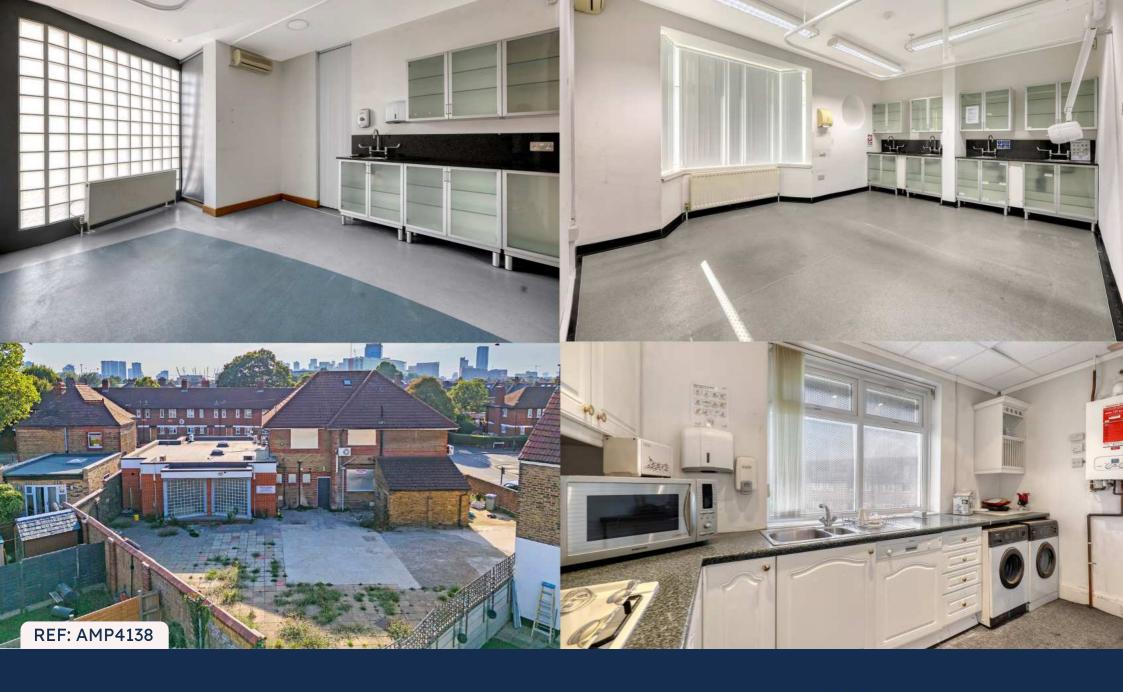

- Two-storey former Medical practice
- Approximately 3,483.9 sq. ft
- Ideal for Medical, Religious and Educational occupiers
- May be suitable for a range of alternative uses Subject to necessary consents
- Comprises of a purpose built reception area, multiple rooms, WC faciltes and kitchen
- Parking for 10 vehicles and external areas demised