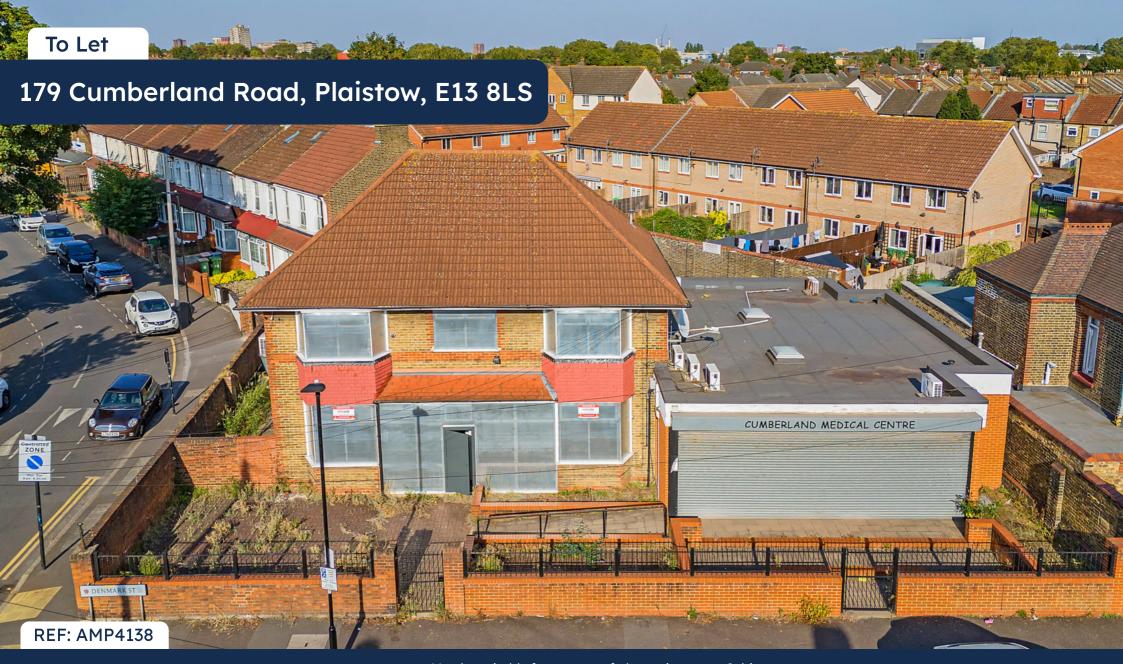

- Two-storey former Medical practice
- Approximately 3,483.9 sq. ft
- Ideal for Medical, Religious and Educational occupiers
- May be suitable for a range of alternative uses Subject to necessary consents
- Comprises of a purpose built reception area, multiple rooms, WC faciltes and kitchen
- Parking for 10 vehicles and external areas demised