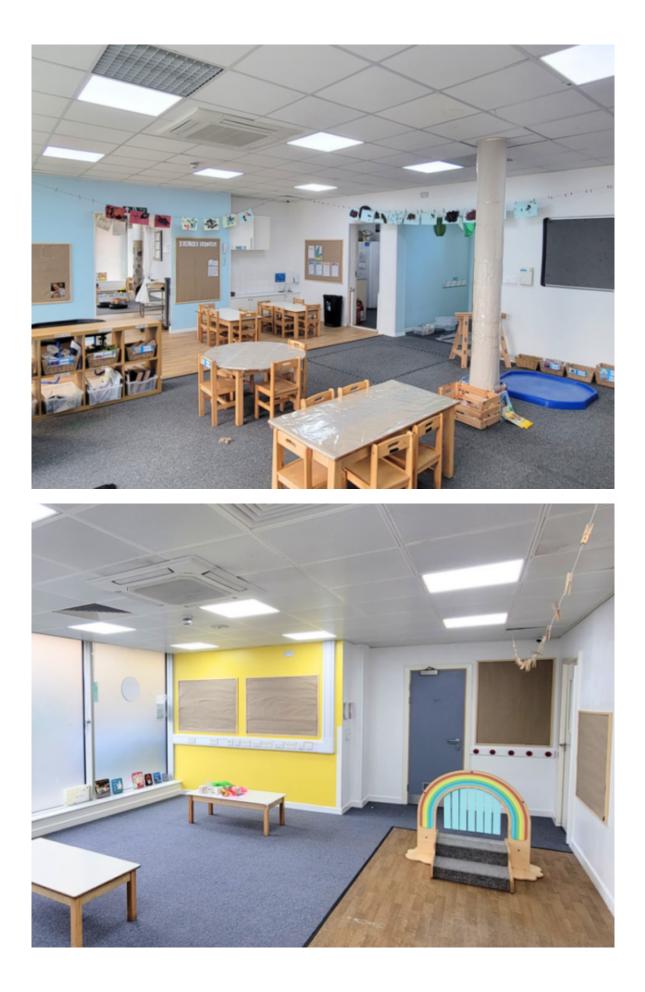

### **Key Features**

- Former Nursery Unit with E Use Ideal for its continued use
- The premises has the capacity for circa 60 children
- Approximately 3,000 sq. ft
- Comprises of 3 large open plan rooms along with designated children WC's, baby sleeping area and staff rooms/offices
- Currently vacant and available on a new lease

### Gallery

Please refer to terms & conditions set out under Important Notice on the last page