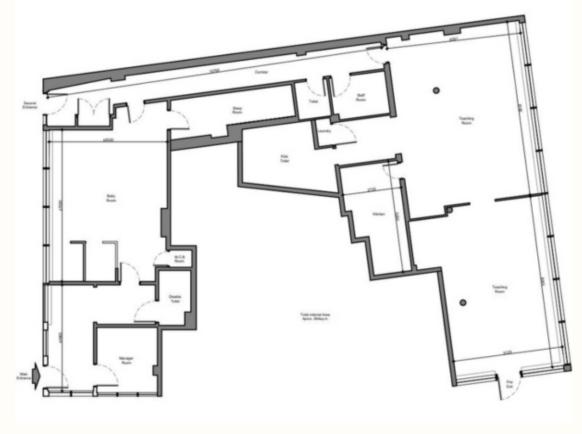

### **Key Features**

- Former Nursery Unit with E Use Ideal for its continued use
- The premises has the capacity for circa 60 children
- Approximately 3,000 sq. ft
- Comprises of 3 large open plan rooms along with designated children WC's, baby sleeping area and staff rooms/offices
- Currently vacant and available on a new lease

#### Location

The property is located in a prime location within South East London and is just walking distance from Borough Station, providing Northern Line services.

The premises is situated next to a large park (Mint Street Park) which can be used as outdoor space.