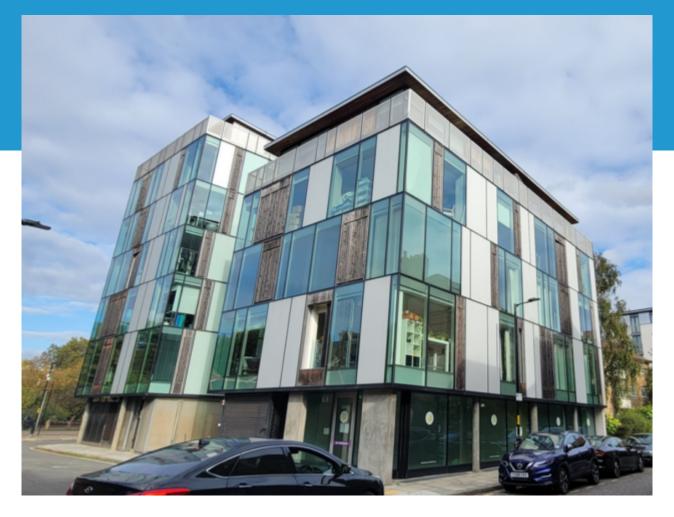

# Bermondsey, SE1

AMP3843

| To Let           | £90,000 per annum |
|------------------|-------------------|
| Approximate Size | 3,000 SQ FT       |
| Reference        | AMP3843           |
| Listing Type     | To Let            |

### **Key Features**

- Former Nursery Unit with E Use Ideal for its continued use
- The premises has the capacity for circa 60 children
- Approximately 3,000 sq. ft
- Comprises of 3 large open plan rooms along with designated children WC's, baby sleeping area and staff rooms/offices
- Currently vacant and available on a new lease

#### Location

The property is located in a prime location within South East London and is just walking distance from Borough Station, providing Northern Line services.

The premises is situated next to a large park (Mint Street Park) which can be used as outdoor space.