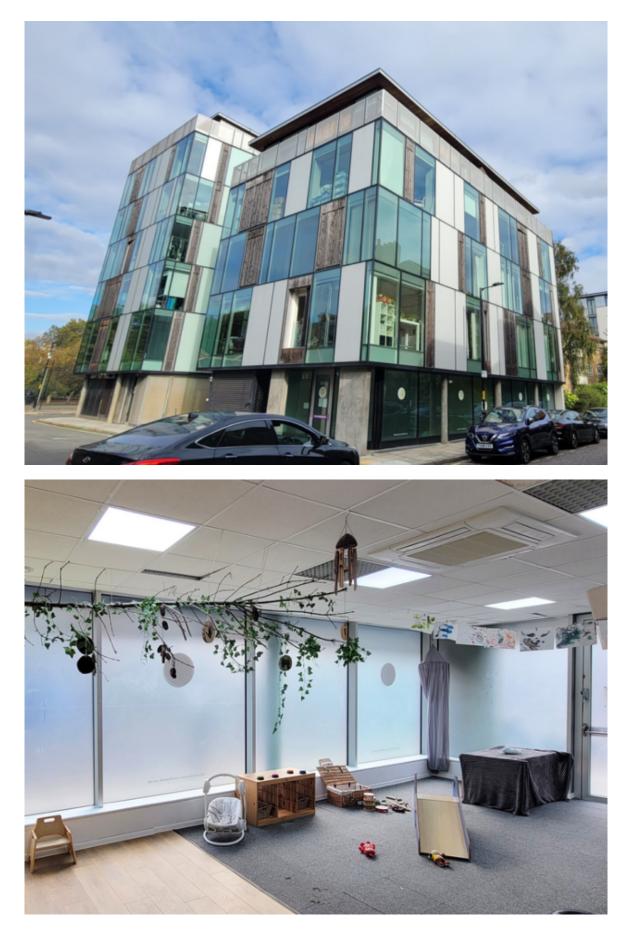

### **Key Features**

- Former Nursery Unit with E Use Ideal for its continued use
- The premises has the capacity for circa 60 children
- Approximately 3,000 sq. ft
- Comprises of 3 large open plan rooms along with designated children WC's, baby sleeping area and staff rooms/offices
- Currently vacant and available on a new lease

### Gallery

Please refer to terms & conditions set out under Important Notice on the last page