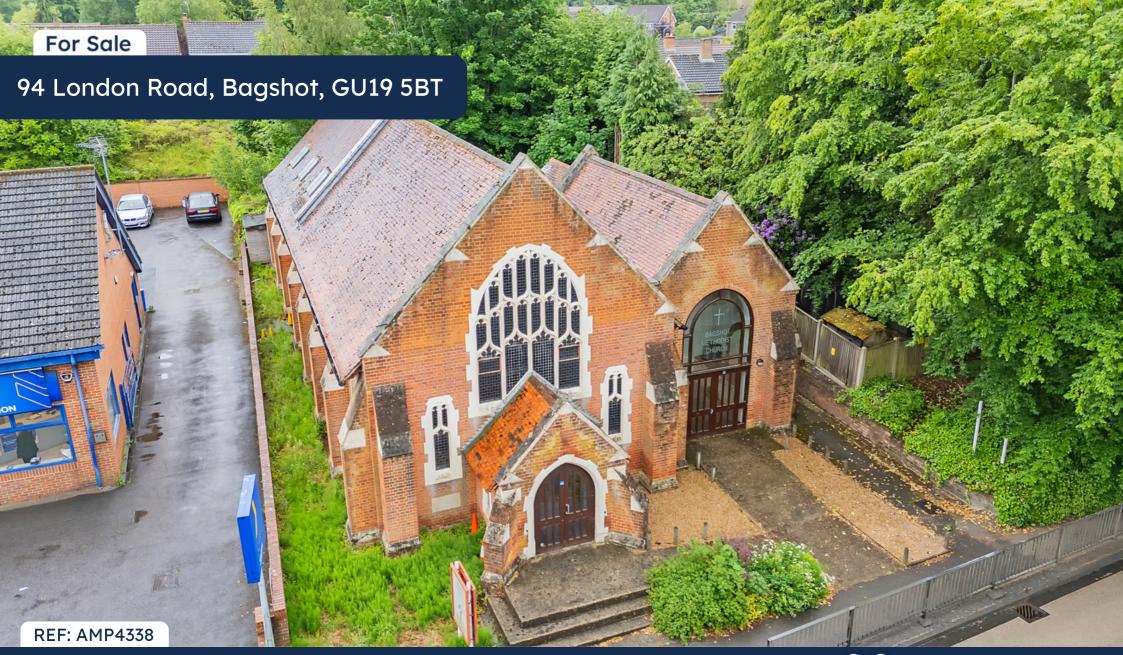

- Purpose built Church
- Offering F1 (D1) Use Ideal for Education/Religious occupiers
- Approximately 3,042 sq. ft

- Demised over a large ground floor
- Ideal for Religious or Educational occupiers
- Secondary hall space capable of seating around 100 people

Viewings:

Strictly by appointment with Alex Martin

BEN OLDSTEIN
E ben@alexmartin.co.uk
M 07824 098820
T 020 7100 2348

ROBIN HOWESON E rhoweson@savills.com T 020 7824 9053

Purpose Built Church Offering F1 Use