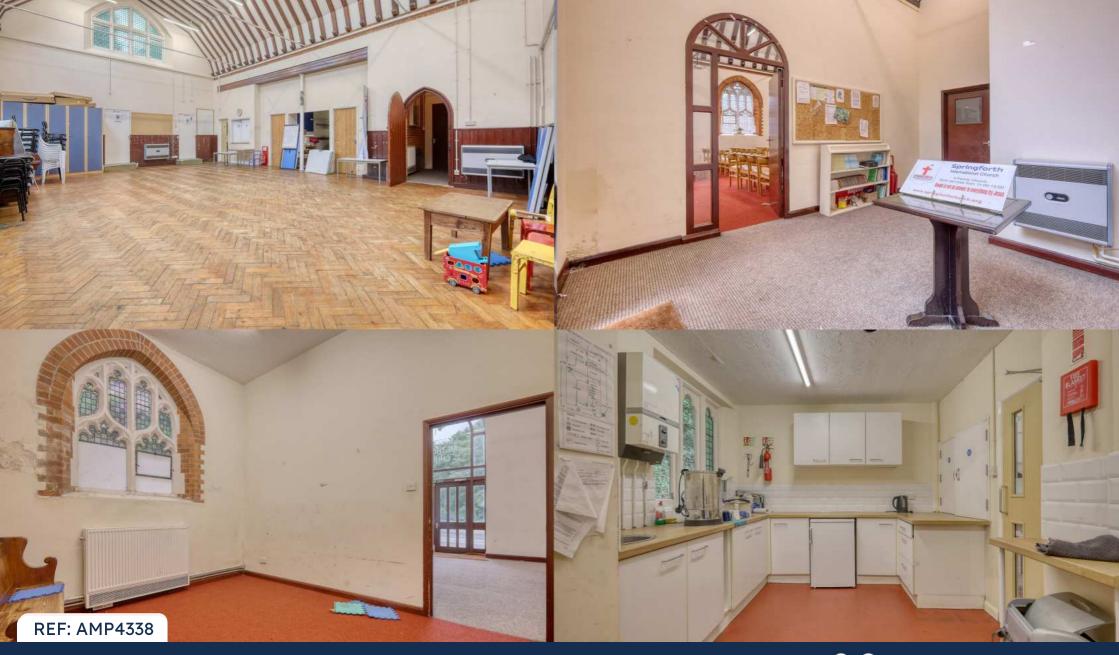

- Purpose built Church
- Offering F1 (D1) Use Ideal for Education/Religious occupiers
- Approximately 3,042 sq. ft

- Demised over a large ground floor
- Ideal for Religious or Educational occupiers
- Secondary hall space capable of seating around 100 people