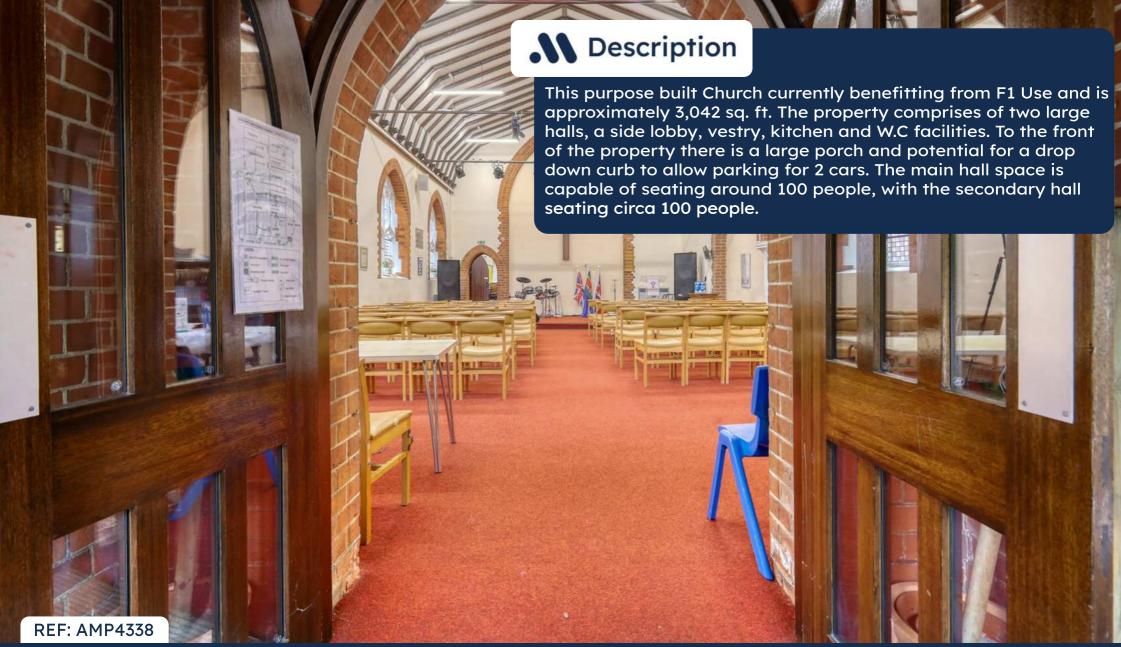

- Purpose built Church
- Offering F1 (D1) Use Ideal for Education/Religious occupiers
- Approximately 3,042 sq. ft

- Demised over a large ground floor
- Ideal for Religious or Educational occupiers
- Secondary hall space capable of seating around 100 people

**Accommodation:** 

Total - 3,042 sq. ft

VAT:

Not Applicable

EPC:

Not Applicable

Terms:

Offers in Excess of - £300,000