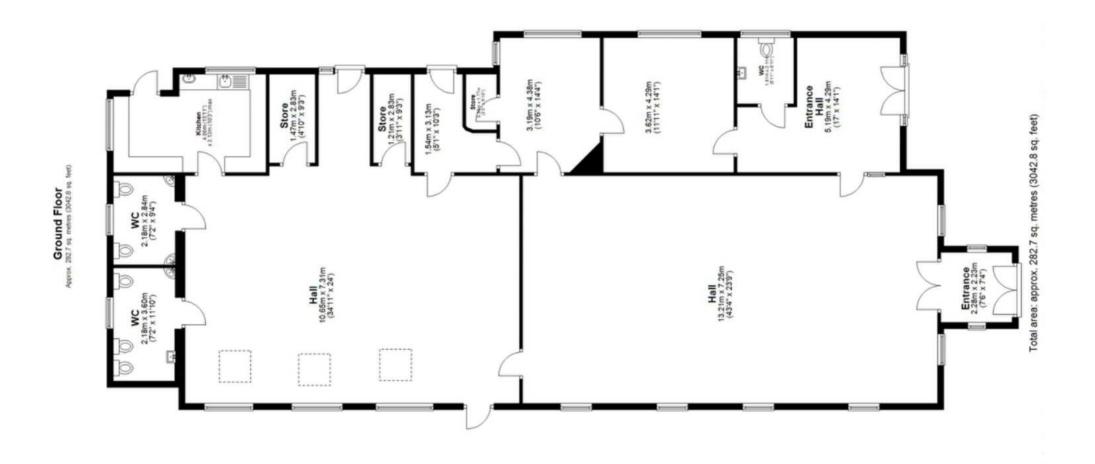

- Purpose built Church
- Offering F1 (D1) Use Ideal for Education/Religious occupiers
- Approximately 3,042 sq. ft

- Demised over a large ground floor
- Ideal for Religious or Educational occupiers
- Secondary hall space capable of seating around 100 people

**Accommodation:** 

Total - 3,042 sq. ft

VAT:

Not Applicable

EPC:

Not Applicable

Terms:

Offers in Excess of - £300,000

## Floorplan

**REF: AMP4338** 