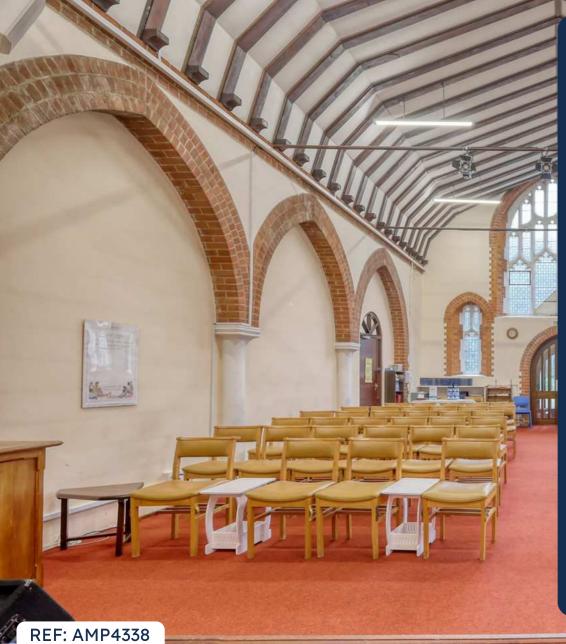

- Purpose built Church
- Offering F1 (D1) Use Ideal for Education/Religious occupiers
- Approximately 3,042 sq. ft

- Demised over a large ground floor
- Ideal for Religious or Educational occupiers
- Secondary hall space capable of seating around 100 people