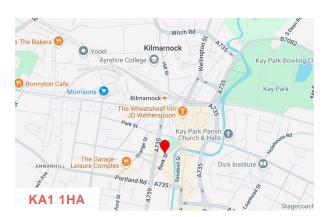

#### **LOCATION**

Kilmarnock is located within within the East Ayrshire Local Authority Region approximately 24 miles south of Glasgow, 9 miles east of Irvine, 14 miles north of Prestwick and 17 miles north of Ayr.

The town has a population of approximately 45,000 and is the principal retail centre for East Ayrshire

More specifically, the subjects are situated within the heart of Kilmarnock Town Centre on the west side of Bank Street by its junction with Bank Place.