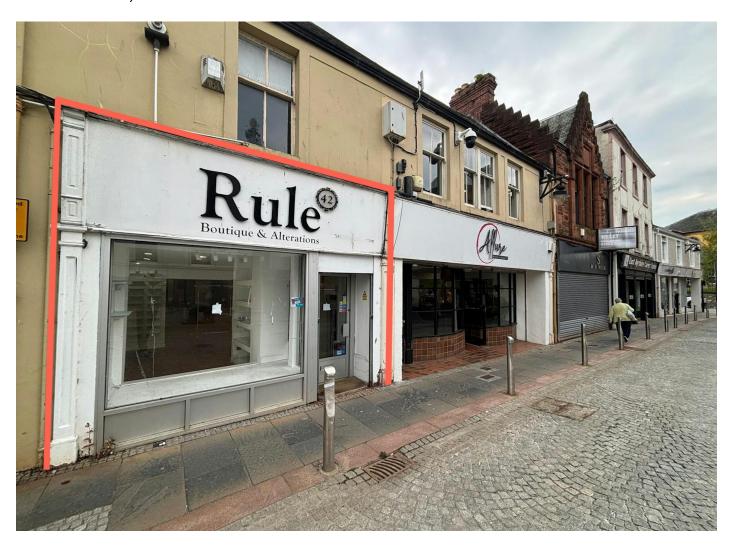

## **DESCRIPTION**

Mid-terraced ground floor Class 1A premises.

Externally benefits from a modern shopfront with customer entrance all protected by manually operated security shutters.

Internally bright open-plan accommodation is provided with WC, tea-prep and storage space to the rear.

Bank Street is an attractive cobbled retail street home to a mixture of well known local retailers, coffee operators and professional service businesses.

Neighbouring occupiers include The Coffee Press, Allure Hair & Beauty, Nicola's Pantry, My Little Gift Box, First Edition Bar.