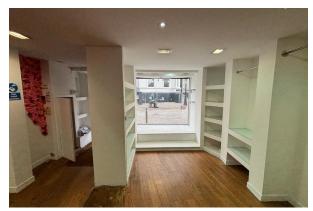

## **DESCRIPTION**

Mid-terraced ground floor Class 1A premises.

Externally benefits from a modern shopfront with customer entrance all protected by manually operated security shutters.

Internally bright open-plan accommodation is provided with WC, tea-prep and storage space to the rear.

### ACCOMMODATION

The accommodation comprises the following areas:

| Name   | sq ft | sq m   | Availability |
|--------|-------|--------|--------------|
| Ground | 1,278 | 118.73 | Available    |
| Total  | 1,278 | 118.73 |              |