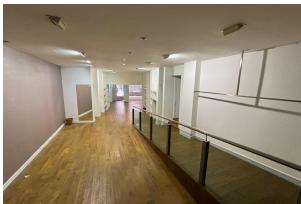

## **DESCRIPTION**

Mid-terraced ground floor Class 1A premises.

Externally benefits from a modern shopfront with customer entrance all protected by manually operated security shutters.

Internally bright open-plan accommodation is provided with WC, tea-prep and storage space to the rear.

### ACCOMMODATION

The accommodation comprises the following areas:

| Name   | sq ft | sq m   | Availability |
|--------|-------|--------|--------------|
| Ground | 1,278 | 118.73 | Available    |
| Total  | 1,278 | 118.73 |              |