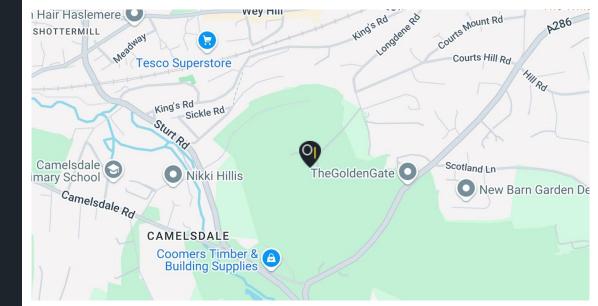

### Location

Longdene House is located just off Hedgehog Lane in Haslemere, Surrey. It is situated approximately 10 minutes walk from Haslemere Train station which provides express services into London. The property is less than 3 miles from the A3 London to Portsmouth Road.