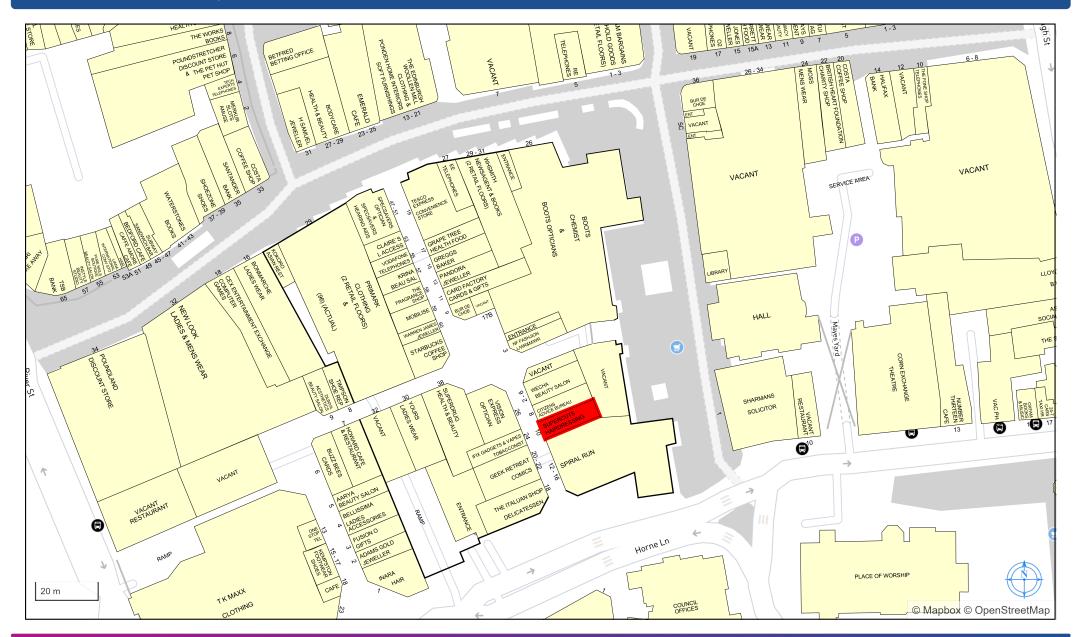

#### Location

The Harpur Centre is situated in the heart of Bedford and is the principal shopping centre within the town anchored by Primark and Boots.

Tesco have recently opened a new store on the Midland Road entrance to the shopping centre. Putt Putt Noodle have also taken a large leisure box within the scheme, with dual entrances on to both Midland Road and the lower level of the scheme.

Riverside Bedford is directly opposite the Horne Lane entrance to the scheme which comprises a 7-screen Vue Cinema, a Premier Inn and a number of restaurants.

#### Description

Opposite Geek Retreat and adjacent to Citizens Advice Bureau, the unit occupies a prominent location between the Horne Lane entrance to the scheme and the central concourse, which links directly via stairs and a lift, providing ease of access to the lower level of the scheme, and 92 dedicated customer car parking spaces.

Unit 14, has been let to Wecha Bubble Tea and Vision Express are located diagonally opposite.

Other nearby retailers include Starbucks, Superdrug and Yours.