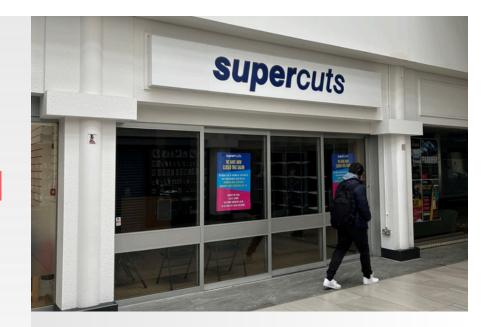

# Unit 12 | The Harpur Centre | Bedford | MK40 1TP

Fully Fitted Hairdressing Salon | To Let |

Close to Vision Express

- Prominent frontage close to the scheme entrance
- Suitable for a range of uses

#### Description

Opposite Geek Retreat and adjacent to Citizens Advice Bureau, the unit occupies a prominent location between the Horne Lane entrance to the scheme and the central concourse, which links directly via stairs and a lift, providing ease of access to the lower level of the scheme, and 92 dedicated customer car parking spaces.