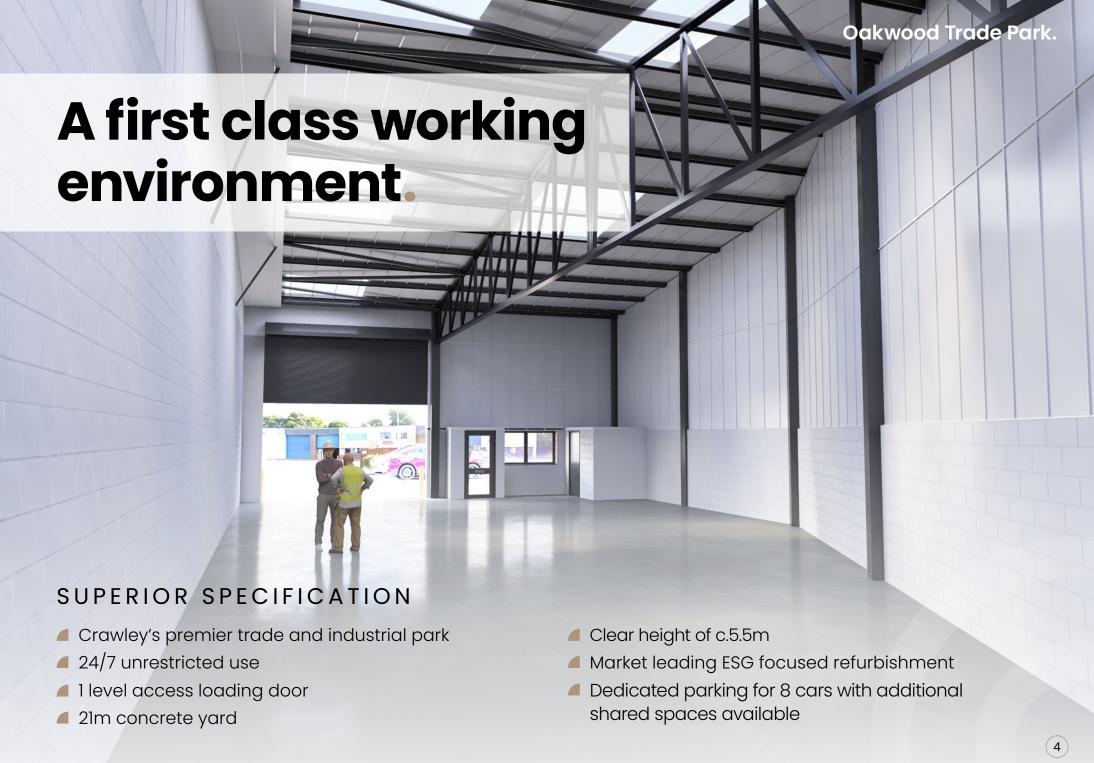

#### **Modern Trade and Industrial Unit**

EPC A | Site EV charging | Solar PV panels | Full LED lighting

Unit 10 3,182 sq ft (295 sq m)

# At the heart of Crawley's industrial and trade location.

Oakwood Trade Park is Crawley's premier trade and industrial park situated prominently on Gatwick Road between Manor Royal and the Gatwick Road junctions on the Manor Royal Industrial Estate. The park provides individual trade units with ample parking for customers with unrestricted working hours. The M23 (J10) is only 1 mile to the east and Gatwick airport is the same distance to the north.