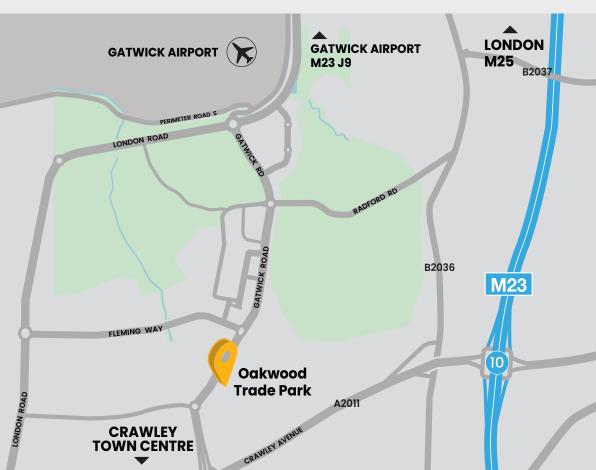

# At the heart of Crawley's industrial and trade location.

Oakwood Trade Park is Crawley's premier trade and industrial park situated prominently on Gatwick Road between Manor Royal and the Gatwick Road junctions on the Manor Royal Industrial Estate. The park provides individual trade units with ample parking for customers with unrestricted working hours. The M23 (J10) is only 1 mile to the east and Gatwick airport is the same distance to the north.

#### Drive times

| M25 <b>☆</b>   | 20 minutes (12 miles) |
|----------------|-----------------------|
| Croydon        | 35 minutes (21 miles) |
| Brighton       | 37 minutes (26 miles) |
| Central London | 1 hour (41 miles)     |

| Crawley Train Station <b>₹</b> | 2 minutes (0.2 miles) |
|--------------------------------|-----------------------|
| Gatwick Airport                | 4 minutes (1 mile)    |
| Heathrow Airport 🛪             | 45 minutes (42 miles) |