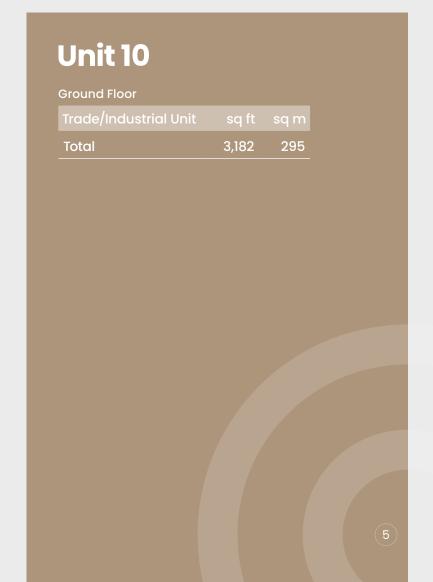

#### **Modern Trade and Industrial Unit**

EPC A | Site EV charging | Solar PV panels | Full LED lighting

Unit 10 3,182 sq ft (295 sq m)

## Modern Trade and Industrial Unit

**Unit 10 3,182 sq ft** (295 sq m)

ARGO REAL ESTATE LIMITED for themselves and any joint agents, vendors or lessors of this property whose agents they are, give notice that, (i) the particulars are set out as a general outline only for the guidance of intending purchasers or lessees, and do not constitute, or any part of, an offer or contract; (ii) all descriptions, dimensions, references to condition and necessary permissions for use and occupation, and other details are given with all good faith without responsibility and any intending tenants should not rely on them as statements or representations of fact but must satisfy themselves by inspection or otherwise as to the accuracy; (iii) no person in the employment of ARGO REAL ESTATE LIMITED or any joint agency has any authority to make or give any representations or warranty in relation whatever in relation to this property. (June 2025)