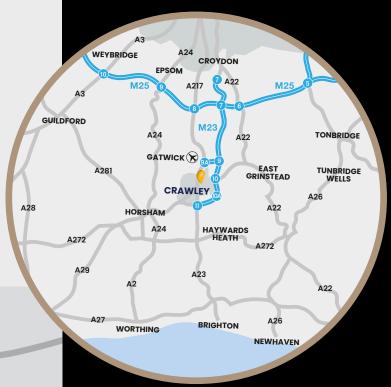

#### Drive times

| M25 <b>☆</b>   | 20 minutes (12 miles) |
|----------------|-----------------------|
| Croydon        | 35 minutes (21 miles) |
| Brighton       | 37 minutes (26 miles) |
| Central London | 1 hour (41 miles)     |

| Crawley Train Station <b>₹</b> | 2 minutes (0.2 miles) |
|--------------------------------|-----------------------|
| Gatwick Airport                | 4 minutes (1 mile)    |
| Heathrow Airport 🛪             | 45 minutes (42 miles) |