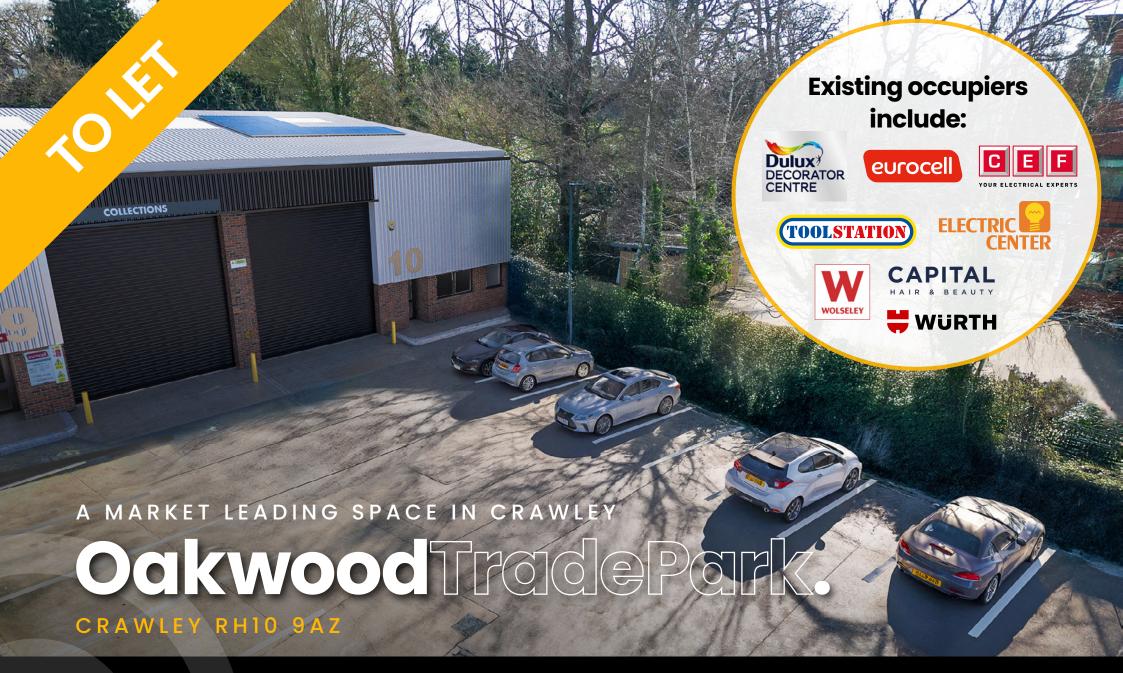

#### Oakwood Trade Park.

# At the heart of Crawley's industrial and trade location.

Oakwood Trade Park is Crawley's premier trade and industrial park situated prominently on Gatwick Road between Manor Royal and the Gatwick Road junctions on the Manor Royal Industrial Estate. The park provides individual trade units with ample parking for customers with unrestricted working hours. The M23 (J10) is only 1 mile to the east and Gatwick airport is the same distance to the north.

### Oakwood Trade Park. Crawley RH10 9AZ

Viewing by prior appointment by the agents.