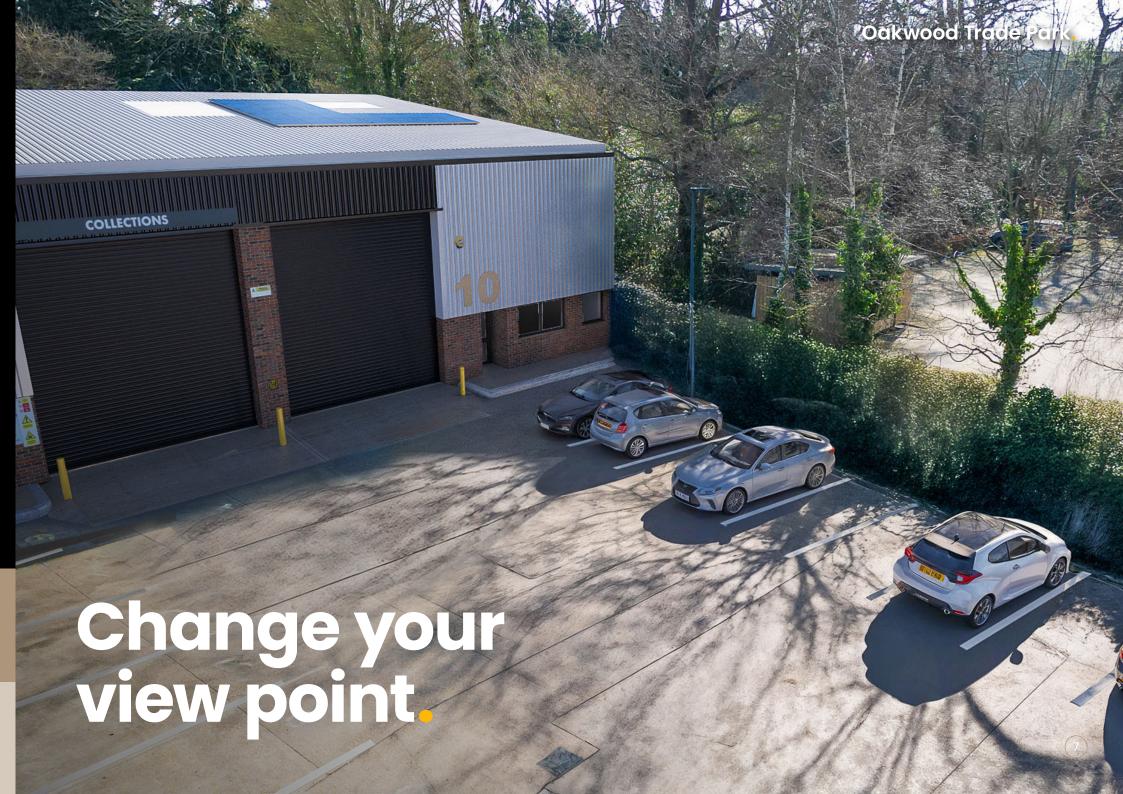

#### Oakwood Trade Park.

# At the heart of Crawley's industrial and trade location.

Oakwood Trade Park is Crawley's premier trade and industrial park situated prominently on Gatwick Road between Manor Royal and the Gatwick Road junctions on the Manor Royal Industrial Estate. The park provides individual trade units with ample parking for customers with unrestricted working hours. The M23 (J10) is only 1 mile to the east and Gatwick airport is the same distance to the north.

#### **Modern Trade and Industrial Unit**

EPC A | Site EV charging | Solar PV panels | Full LED lighting

Unit 10 3,182 sq ft (295 sq m)