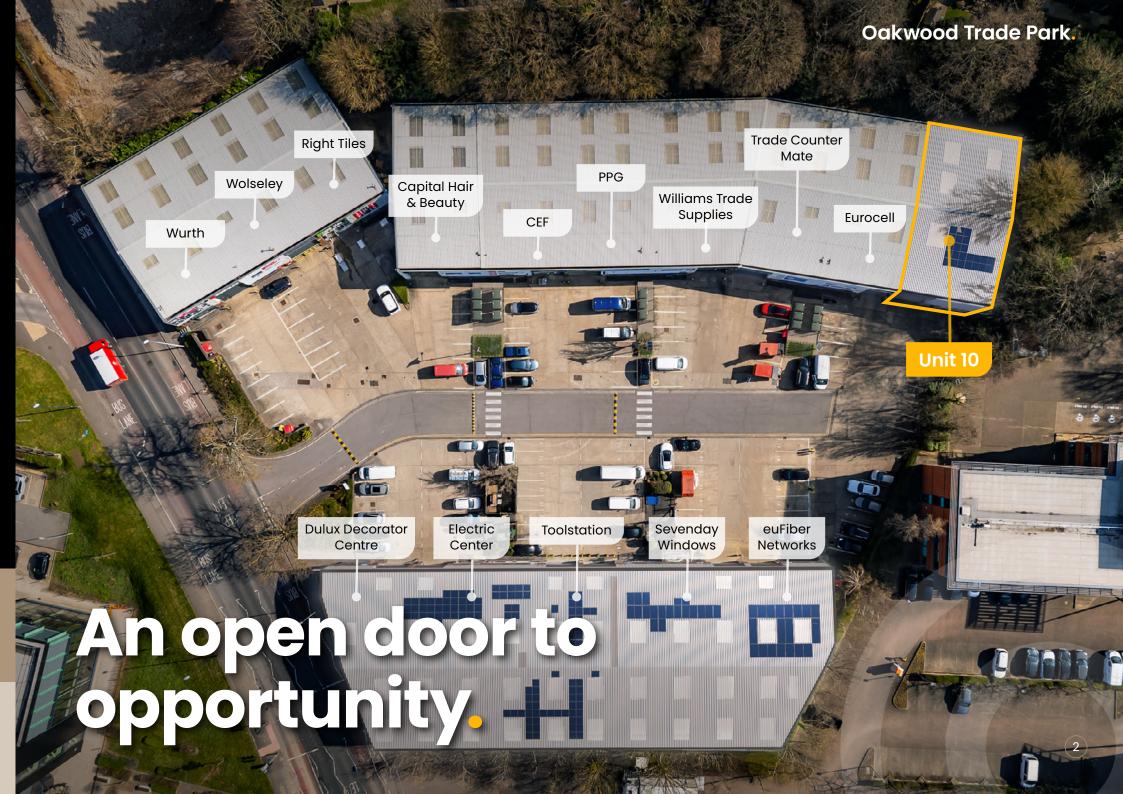

## Site plan.

# At the heart of Crawley's industrial and trade location.

Oakwood Trade Park is Crawley's premier trade and industrial park situated prominently on Gatwick Road between Manor Royal and the Gatwick Road junctions on the Manor Royal Industrial Estate. The park provides individual trade units with ample parking for customers with unrestricted working hours. The M23 (J10) is only 1 mile to the east and Gatwick airport is the same distance to the north.