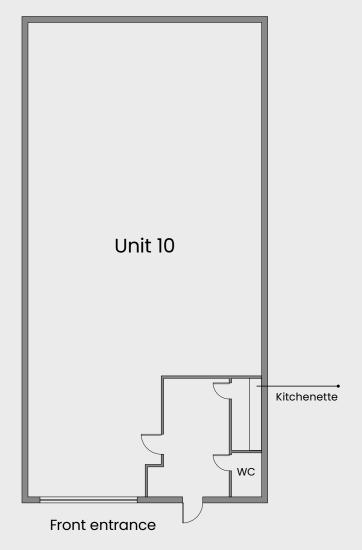

n Gatwick Road between Manor Royal and the Gatwick Road junctions on the Manor Royal Industrial Estate. The park provides individual trade units with ample parking for customers with unrestricted working hours. The M23 (J10) is only 1 mile to the east and Gatwick airport is the same distance to the north.





#### Drive times

| M25 <b>☆</b>   | 20 minutes (12 miles) |
|----------------|-----------------------|
| Croydon        | 35 minutes (21 miles) |
| Brighton       | 37 minutes (26 miles) |
| Central London | 1 hour (41 miles)     |

| Crawley Train Station <b>₹</b> | 2 minutes (0.2 miles) |
|--------------------------------|-----------------------|
| Gatwick Airport                | 4 minutes (1 mile)    |
| Heathrow Airport 🛪             | 45 minutes (42 miles) |



## Site plan.





## ESG features.

Improved environmental benefits and lower energy expenses for a more sustainable future.

#### **Energy Performance Certificate**



Targeting EPC A the highest energy efficiency rating for buildings.

#### Solar PV panels



Roof mounted solar PV panels to assist in generating electricity, reducing energy costs.

#### Site EV Charging



Charge electric vehicles quickly and easily with our state-of-the-art charging stations.

#### **PV strategy**



Occupiers can expect an annual saving of £2,190 based on 25p / kWh electricity unit rate (subject to all generation being used on site). This is based on the proposed 10 kWp system being installed and an annual energy generation of c.8,750 kWh.

#### **LED lighting**



Energy efficient LED lighting used throughout the bu