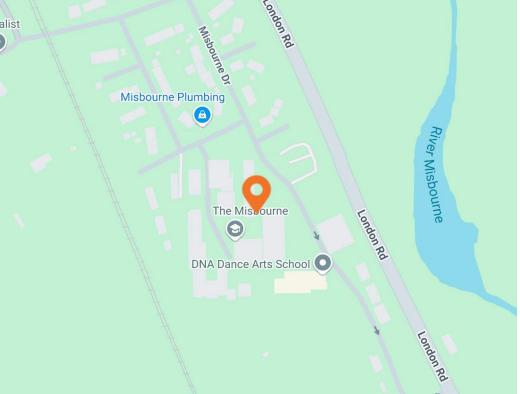

## Location

Chesham Town Centre and its London Underground station (Metropolitan Line) are only a short distance away, offering exceptional connectivity to Central London and the wider South East region.

With the easy access to the M25 (Junction 18 & 20) and M1 motorways, as well as close proximity to the A41 dual carriageway, the location is ideal for businesses requiring efficient logistics, warehousing, or regional distribution.