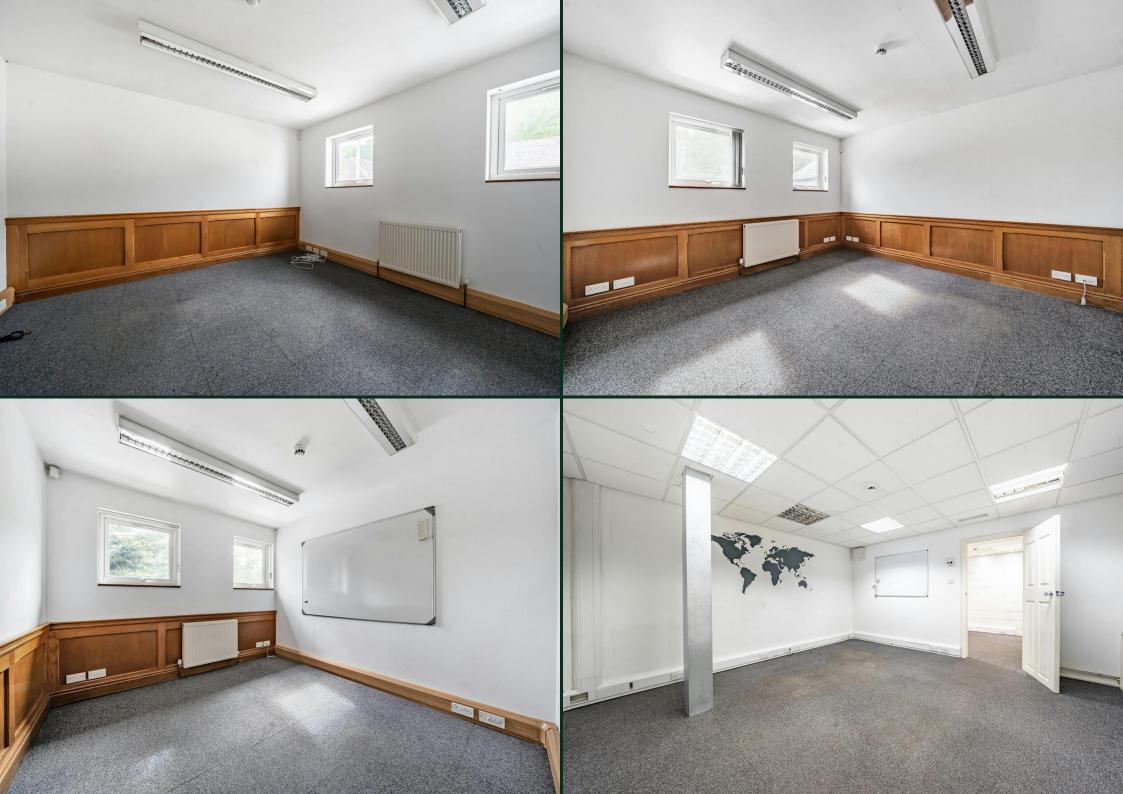

## Description

This premises consists of a ground floor warehouse with offices on the first floor.

Benefitting from a gated forecourt, the site provides external storage space as well as parking for up to 3 parking spaces.

Inside, there is a private kitchenette and WC.