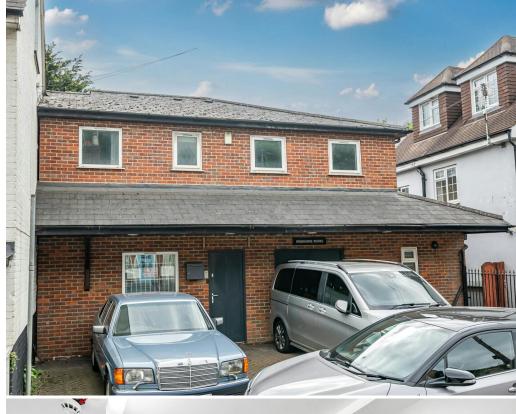

## Description

This premises consists of a ground floor warehouse with offices on the first floor.

Benefitting from a gated forecourt, the site provides external storage space as well as parking for up to 3 parking spaces.