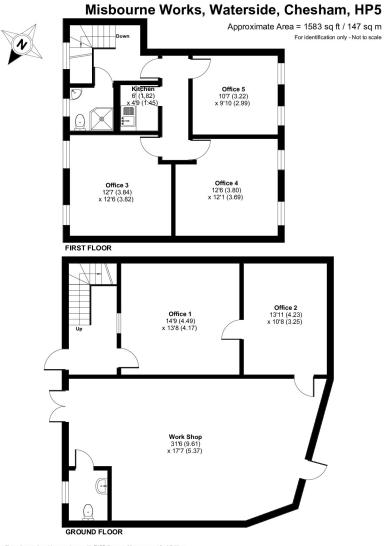

# 1,583 SQ FT

Workshop/office available for lease with up to 3 parking spaces.

## Description

This premises consists of a ground floor warehouse with offices on the first floor.

Benefitting from a gated forecourt, the site provides external storage space as well as parking for up to 3 parking spaces.

Inside, there is a private kitchenette and WC.

Floor plan produced in accordance with RICS Property Measurement 2nd Edition, incorporating international Property Measurement Standards (IPMS2 Residential). © nichecom 2025. Produced for Forest Real Estate Limited. ERE: 1286434