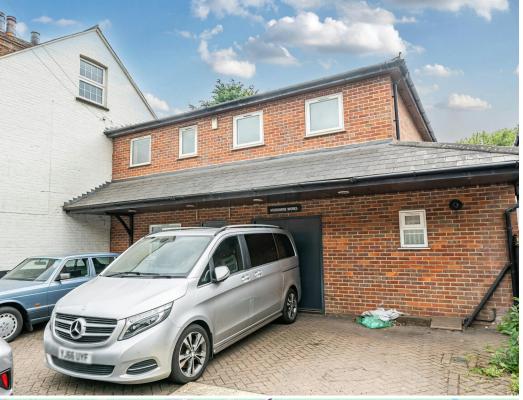

## Description

This premises consists of a ground floor warehouse with offices on the first floor.

Benefitting from a gated forecourt, the site provides external storage space as well as parking for up to 3 parking spaces.