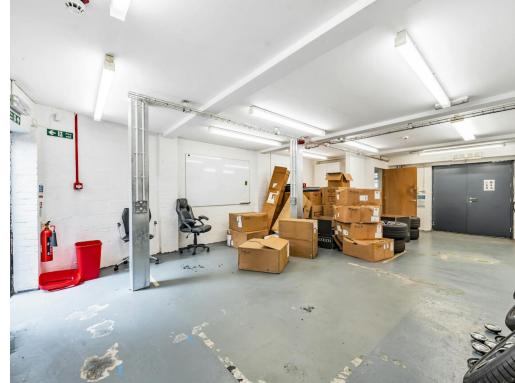

## Description

This premises consists of a ground floor warehouse with offices on the first floor.

Benefitting from a gated forecourt, the site provides external storage space as well as parking for up to 3 parking spaces.

Inside, there is a private kitchenette and WC.