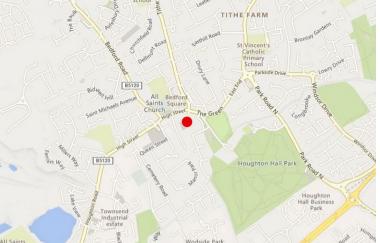

## LOCATION

- Centrally located off Houghton Regis High Street
- The property has access to excellent road and public transport links namely Junction 11a of the M1 Motorway and the M1/A5 link road.
- Nearby train stations include Leagrave (2.8 miles) and Luton Airport Parkway (7 miles) which offer both direct national and local services to Central London in under 40 minutes.
- The property has access to a plethora of local amenities including by not limited to Houghton Hall Park, Costa Coffee, Morrisons, Lloyds Pharmacy, and Greggs.

/// what3words

///stump.memo.linen

Google Maps

Click here