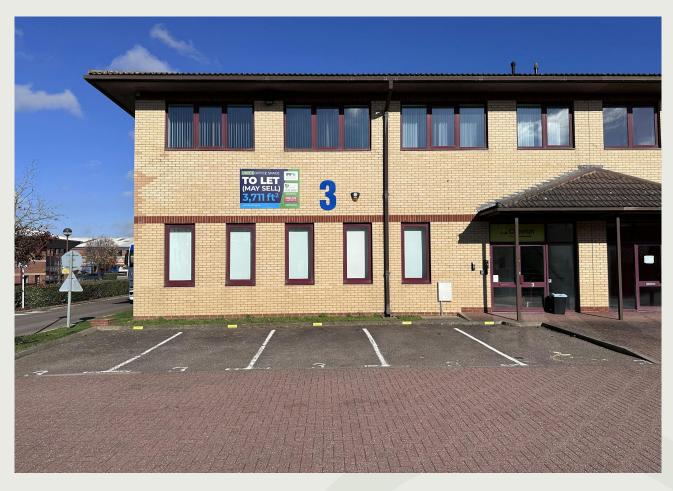

# To Let / For Sale

Unit 3, Thame Park Business Centre, Wenman Road, Thame, OX9 3XA

Excellent Modern Office Space 3,711 Sq Ft Available With Good Parking Provisions.

Size: 3,711 Sq Ft

Rent: £51,950 Per Annum

## Features:

- Well specified modern offices approx 3,711 Sq ft
- 16 allocated parking spaces
- Gas central heating
- Convenient location

EPC - C (57)

## Description

Well specified modern offices 3,711 Sq ft NIA arranged over ground and first floors.

The refurbishment features suspended ceilings and recessed lights, gas-fired heating to radiators, floor ducting, double-glazing and carpets.