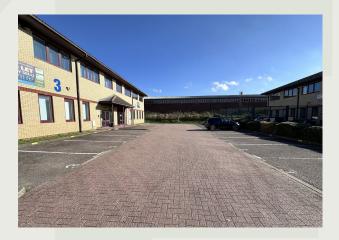

# To Let / For Sale

Unit 3, Thame Park Business Centre, Wenman Road, Thame, OX9 3XA

Excellent Modern Office Space 3,711 Sq Ft Available With Good Parking Provisions.

Size: 3,711 Sq Ft

Rent: £51,950 Per Annum

## Features:

- Well specified modern offices approx 3,711 Sq ft
- 16 allocated parking spaces
- Gas central heating
- Convenient location

EPC - C (57)

## Description

Well specified modern offices 3,711 Sq ft NIA arranged over ground and first floors.

The refurbishment features suspended ceilings and recessed lights, gas-fired heating to radiators, floor ducting, double-glazing and carpets.

There are Toilets on each floor and a carpeted Reception area, providing access to both levels.

Car parking facilities are to both front and rear of the building.