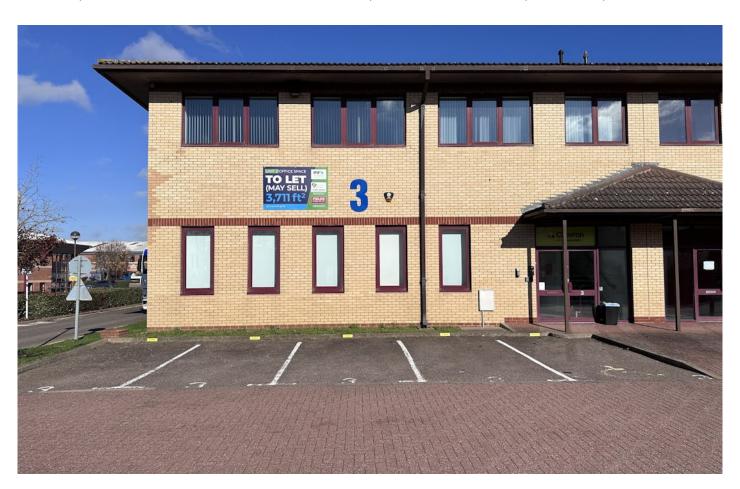

# To Let / For Sale

Unit 3, Thame Park Business Centre, Wenman Road, Thame, OX9 3XA

Excellent Modern Office Space 3,711 Sq Ft Available With Good Parking Provisions.

Size: 3,711 Sq Ft

Rent: £51,950 Per Annum

## Features:

- Well specified modern offices approx 3,711 Sq ft
- 16 allocated parking spaces
- Gas central heating
- Convenient location

EPC - C (57)

## Description

Well specified modern offices 3,711 Sq ft NIA arranged over ground and first floors.

The refurbishment features suspended ceilings and recessed lights, gas-fired heating to radiators, floor ducting, double-glazing and carpets.