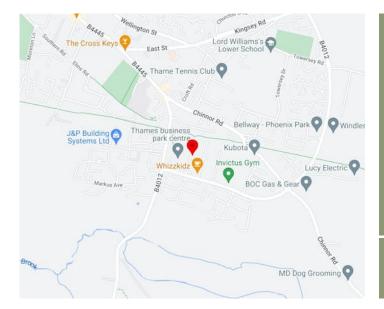

### Location

The Park is ideally located on the eastern side of the town with easy access to the M40 motorway at junction 6.