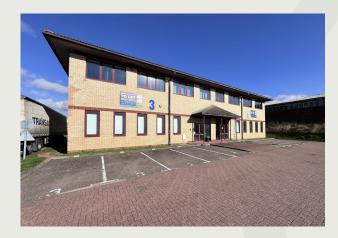

# To Let / For Sale

Unit 3, Thame Park Business Centre, Wenman Road, Thame, OX9 3XA

Excellent Modern Office Space 3,711 Sq Ft Available With Good Parking Provisions.

Size: 3,711 Sq Ft

Rent: £51,950 Per Annum

## Features:

- Well specified modern offices approx 3,711 Sq ft
- 16 allocated parking spaces
- Gas central heating
- Convenient location

EPC - C (57)

There are Toilets on each floor and a carpeted Reception area, providing access to both levels.

Car parking facilities are to both front and rear of the building.