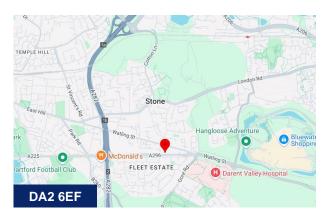

### Location

The premises are conveniently located off Salisbury Road, which connects to Watling Street within a 3 minute drive of junction 1b of the M25, offering good access to London and the South East. Ebbsfleet International Station and Bluewater Shopping Centre are also within a short drive.