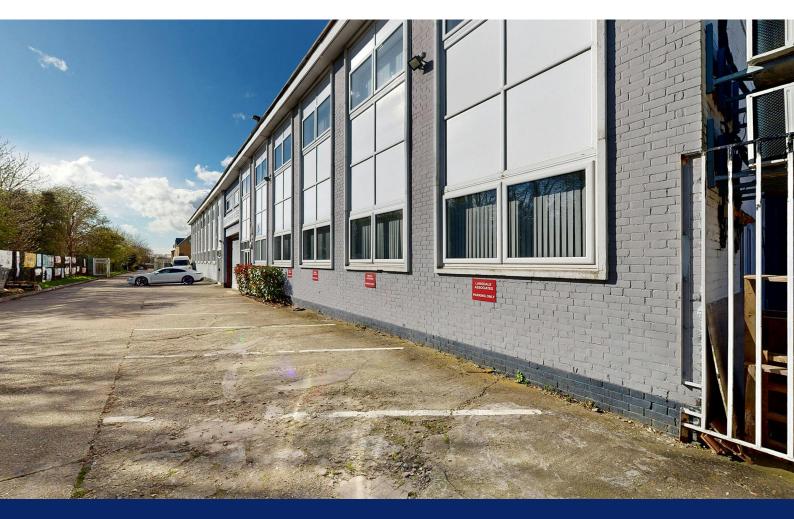

## Description

The available office space is within a larger commercial complex which fronts Princes Road. The self-contained office suite benefits from air-conditioning and a mixture of open plan and glass partitioned meeting rooms/managers offices. There is a separate side stores room and kitchenette.