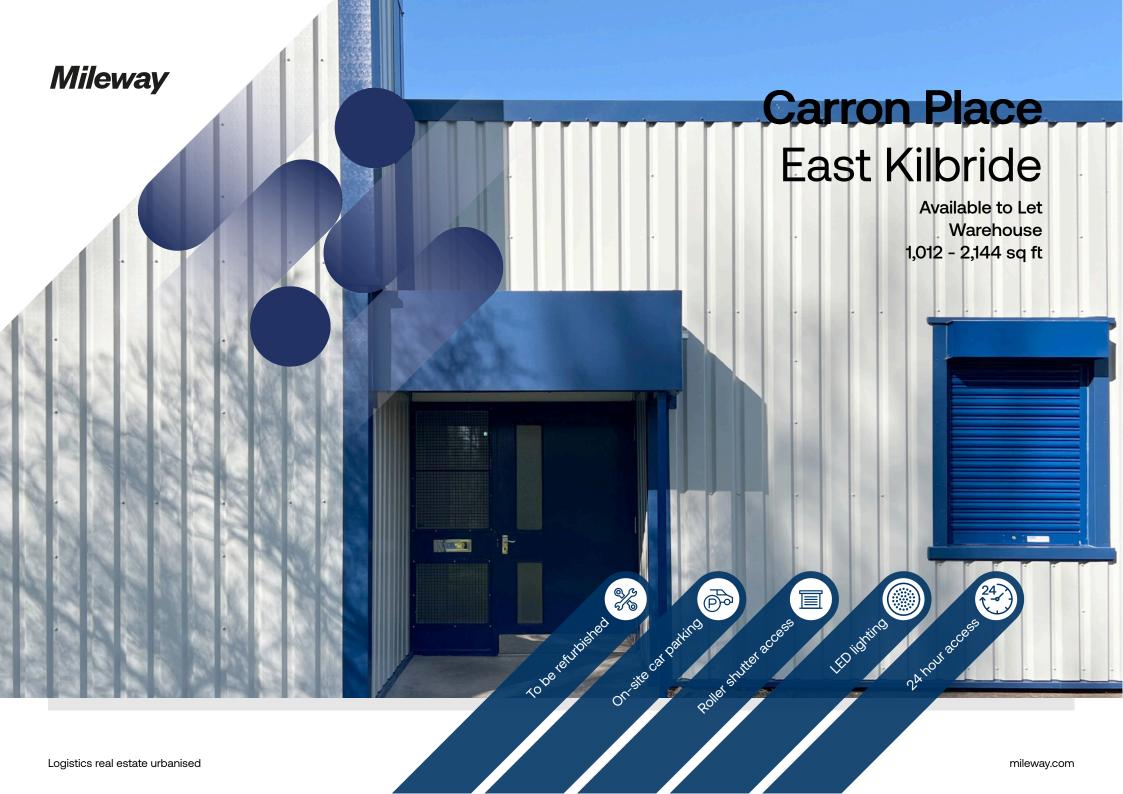

# **Carron Place**

1-99 Carron Place East Kilbride G75 0YL

### **Description**

Kelvin Industrial Estate offers more than 40 industrial units to rent, most of which have been refurbished. Many also include office space, and units can be combined for larger floor areas. Warehouses are accessed at the rear through roller shutter doors, with a separate personnel door at the front. The units have access to generous communal yard space. Car parking is also available on site.