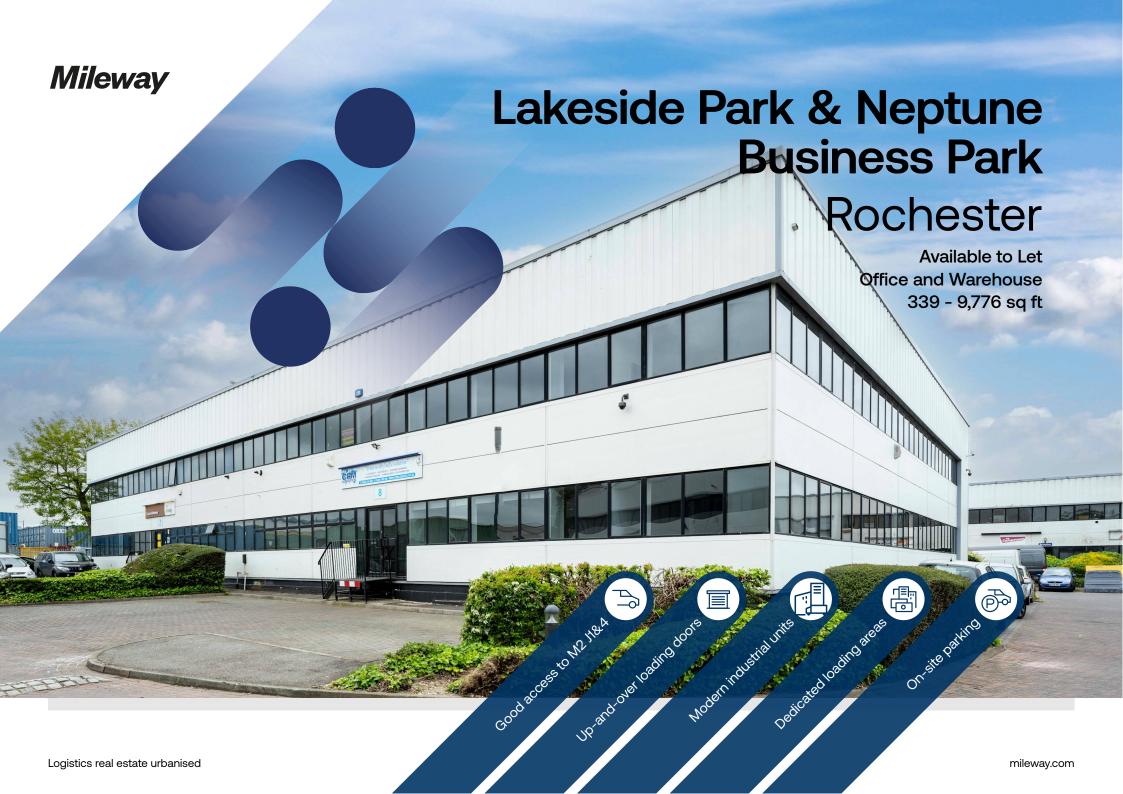

# Lakeside Park & Neptune Business Park

Neptune Close Rochester ME2 4LT

# Description

Lakeside Park is part of the Medway City Estate, an established industrial and commercial area where some 2 million sq ft of accommodation has been developed since 1986.

These modern, purpose-built industrial units are available in a range of sizes, with some also including office space. The units have up-and-over loading doors and a private loading area. There is good access to the M2 via junctions 1 and 4.