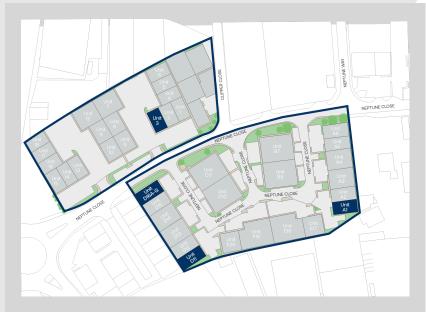

# Lakeside Park & Neptune Business Park

Neptune Close Rochester ME2 4LT

# Accommodation:

| Unit                    | Property Type | Size (sq ft) | Availability | Rent       |
|-------------------------|---------------|--------------|--------------|------------|
| Unit A1                 | Warehouse     | 2,335        | Immediately  | £4,000 PCM |
| Unit D11                | Office        | 4,124        | Immediately  | £2,920 PCM |
| Unit D16A               | Warehouse     | 375          | Immediately  | £600 PCM   |
| Unit D16D - first floor | Warehouse     | 339          | Immediately  | £595 PCM   |
| Unit D16E               | Warehouse     | 359          | Immediately  | £630 PCM   |
| Unit D16F               | Warehouse     | 389          | Immediately  | £670 PCM   |
| Unit 3                  | Warehouse     | 1,855        | Immediately  | £2,670 PCM |
| Total                   |               | 9,776        |              |            |