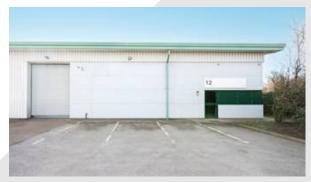

## Description

The properties comprise of steel portal frame construction with metal profile sheet clad elevations set beneath a pitched roof which incorporates translucent light panels. Internally the properties will provide an open warehouse space. The specification includes 4.27 metre eaves height, concrete floor, W/C facilities, lighting, gas blow heaters and electric roller shutter doors.

# Accommodation:

| Unit    | Property Type | Size (sq ft) | Availability | Rent       |
|---------|---------------|--------------|--------------|------------|
| Unit 4  | Warehouse     | 3,539        | Immediately  | £2,655 PCM |
| Unit 10 | Warehouse     | 2,349        | Immediately  | £1,810 PCM |
| Unit 12 | Warehouse     | 3,538        | Immediately  | £2,654 PCM |
| Total   |               | 9,426        |              |            |