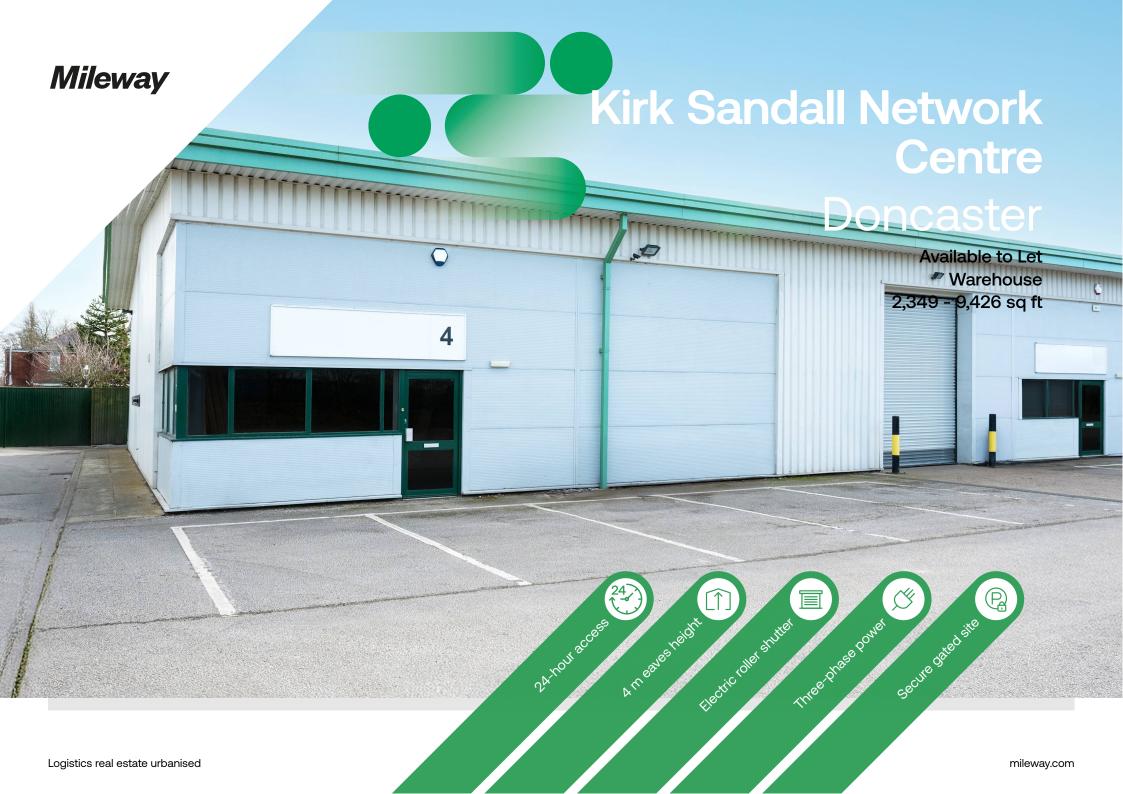

## Kirk Sandall Network Centre

Kirk Sandall (NS) Doncaster DN3 1GZ

## Description

The properties comprise of steel portal frame construction with metal profile sheet clad elevations set beneath a pitched roof which incorporates translucent light panels. Internally the properties will provide an open warehouse space. The specification includes 4.27 metre eaves height, concrete floor, W/C facilities, lighting, gas blow heaters and electric roller shutter doors.

Externally, the site benefits from CCTV and a secure gated yard and shared car parking with 24hr access.