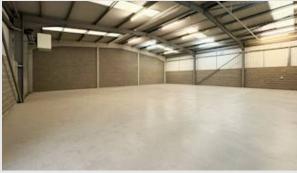

## Description

The properties comprise of steel portal frame construction with metal profile sheet clad elevations set beneath a pitched roof which incorporates translucent light panels. Internally the properties will provide an open warehouse space. The specification includes 4.27 metre eaves height, concrete floor, W/C facilities, lighting, gas blow heaters and electric roller shutter doors.