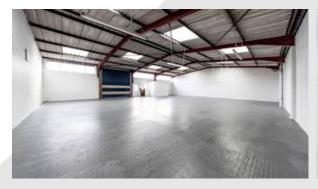

### Description

The available properties comprise individual terraced units of portal frame construction under twin skin sheet metal profiled roofs incorporating translucent lighting panels and cavity brick elevations with loading doors and forecourt parking.