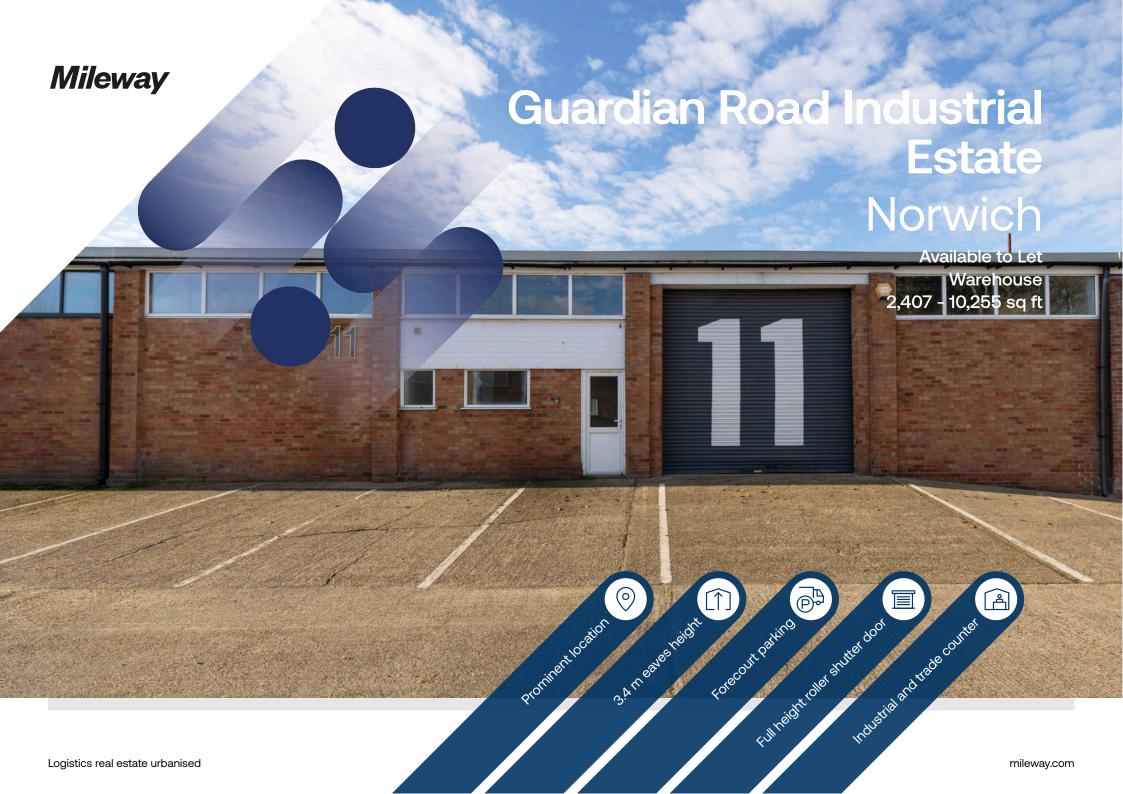

# **Guardian Road Industrial Estate**

#### Guardian Road Norwich NR5 8PF

### Description

The available properties comprise individual terraced units of portal frame construction under twin skin sheet metal profiled roofs incorporating translucent lighting panels and cavity brick elevations with loading doors and forecourt parking.

#### Location

These prominent units are located on the Guardian Road Industrial Estate which is some two miles west of Norwich City Centre. Guardian Road forms part of the Norwich outer ring road (A140) and is situated between Dereham Road (A1074) and Earlham Road. Other occupiers adjoining the Estate include Freight Force.

# Accommodation:

| Unit    | Property Type | Size (sq ft) | Availability | Rent       |
|---------|---------------|--------------|--------------|------------|
| Unit 4  | Warehouse     | 2,444        | Immediately  | £1,835 PCM |
| Unit 5  | Warehouse     | 2,407        | Immediately  | £1,805 PCM |
| Unit 11 | Warehouse     | 2,996        | Immediately  | £2,250 PCM |
| Unit 15 | Warehouse     | 2,408        | Immediately  | £1,805 PCM |
| Total   |               | 10,255       |              |            |