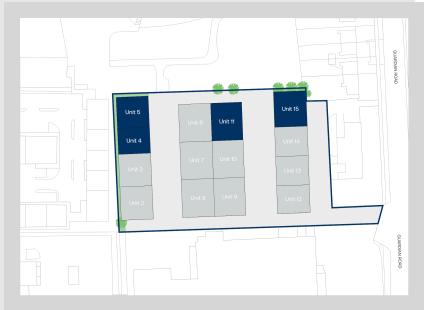

# Accommodation:

| Unit    | Property Type | Size (sq ft) | Availability | Rent       |
|---------|---------------|--------------|--------------|------------|
| Unit 4  | Warehouse     | 2,444        | Immediately  | £1,835 PCM |
| Unit 5  | Warehouse     | 2,407        | Immediately  | £1,805 PCM |
| Unit 11 | Warehouse     | 2,996        | Immediately  | £2,250 PCM |
| Unit 15 | Warehouse     | 2,408        | Immediately  | £1,805 PCM |
| Total   |               | 10,255       |              |            |