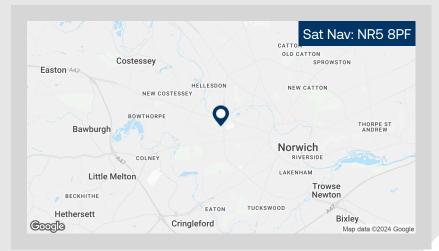

#### Location

These prominent units are located on the Guardian Road Industrial Estate which is some two miles west of Norwich City Centre. Guardian Road forms part of the Norwich outer ring road (A140) and is situated between Dereham Road (A1074) and Earlham Road. Other occupiers adjoining the Estate include Freight Force.