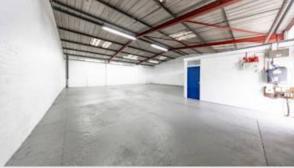

### Description

The available properties comprise individual terraced units of portal frame construction under twin skin sheet metal profiled roofs incorporating translucent lighting panels and cavity brick elevations with loading doors and forecourt parking.