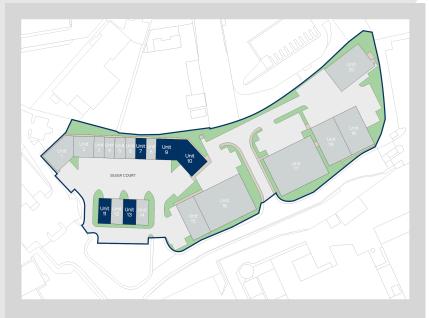

### Accommodation:

| Unit    | Property Type | Size (sq ft) | Availability | Rent       |
|---------|---------------|--------------|--------------|------------|
| Unit 7  | Warehouse     | 1,167        | Immediately  | £1,021 PCM |
| Unit 9  | Warehouse     | 2,364        | Immediately  | £2,070 PCM |
| Unit 10 | Warehouse     | 3,426        | Immediately  | £2,998 PCM |
| Unit 11 | Warehouse     | 1,709        | Immediately  | £1,495 PCM |
| Unit 13 | Warehouse     | 1,709        | Immediately  | £1,495 PCM |
| Total   |               | 10,375       |              |            |