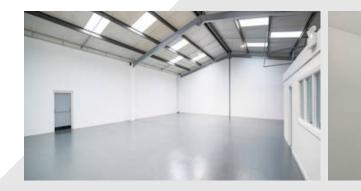

#### Description

Silver Court is a development comprising good quality industrial units in a range of sizes. The units are constructed around a steel portal frame, brick/ block elevations and sits under a pitched insulated profile sheet roof incorporating roof lights, approx. 4.56m minimum eaves, a single ground floor loading door and a concrete floor.