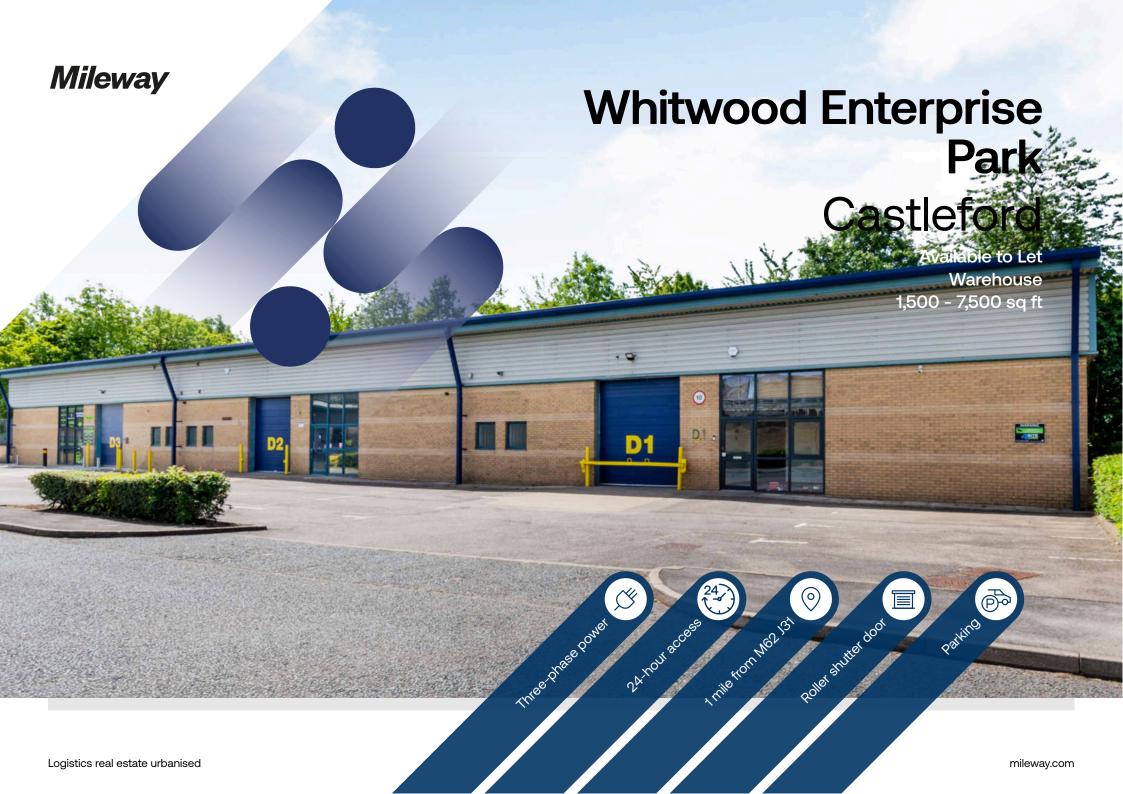

# Whitwood Enterprise Park

### Description

This popular estate has a great location just off the M62 and offers a mix of modern terraced and detached industrial units. The units are open plan and include ancillary office space. Access to the units is through roller shutter doors and a separate personnel door. Outside, there is secure perimeter fencing and gated access.

#### Location

Whitwood Enterprise Park is situated between Leeds and Wakefield and is excellently located 1 mile from J31 of the M62, providing easy access to the M1 and A1. Castleford train station is located 2 miles away and there are bus routes within walking distance from the estate with links to Leeds, Wakefield and Pontefract.