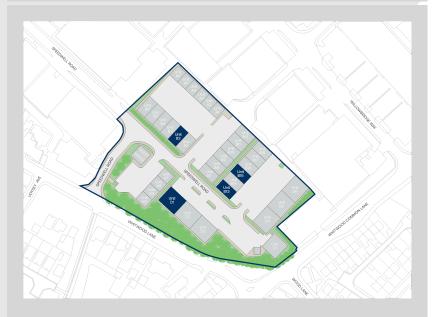

### Description

This popular estate has a great location just off the M62 and offers a mix of modern terraced and detached industrial units. The units are open plan and include ancillary office space. Access to the units is through roller shutter doors and a separate personnel door. Outside, there is secure perimeter fencing and gated access.

## Accommodation:

| Unit     | Property Type | Size (sq ft) | Availability | Rent       |
|----------|---------------|--------------|--------------|------------|
| Unit B2  | Warehouse     | 1,500        | Immediately  | £1,750 PCM |
| Unit B13 | Warehouse     | 1,500        | Immediately  | £1,750 PCM |
| Unit B15 | Warehouse     | 1,500        | 22/08/2025   | £1,750 PCM |
| Unit D01 | Warehouse     | 3,000        | Immediately  | £3,000 PCM |
| Total    |               | 7,500        |              |            |