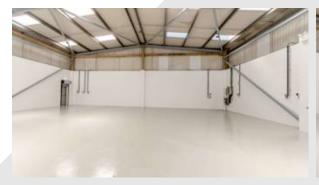

### Description

This popular estate has a great location just off the M62 and offers a mix of modern terraced and detached industrial units. The units are open plan and include ancillary office space. Access to the units is through roller shutter doors and a separate personnel door. Outside, there is secure perimeter fencing and gated access.