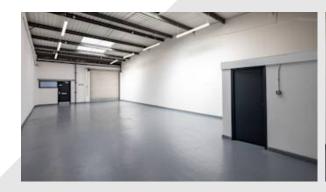

#### Description

The accommodation forms part of a small development of 8 industrial units, known as Riverside Park & Sheaf Gardens.

Sheaf Gardens is arranged in two terraces, situated along a central yard. The mid-terraced units are of steel portal frame construction, set beneath a pitched roof, with brick and steel profile clad elevations. The accommodation is accessed via a personnel entrance and full height roller shutter door, leading into the warehouse area. The unit recently refurbished includes LED lighting and three-phase power and toilet facilities to the rear of the unit.