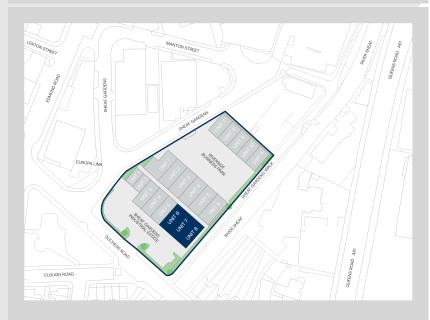

#### Location

The units form part of a multi-let industrial / warehouse estate, situated to the South side of Sheffield, approximately 0.5 miles from Sheffield Centre. Riverside Park/Sheaf Gardens is easily accessible, being located just off the A61 (Queens Road) along Duchess Road.

CPP Will Rowe will@cpp.uk 0114 270 9165

Sat Nav: S2 4BB Θ Lenton St Manton St Θ Rd Θ Θ Clough Rd Coople Map data ©2024