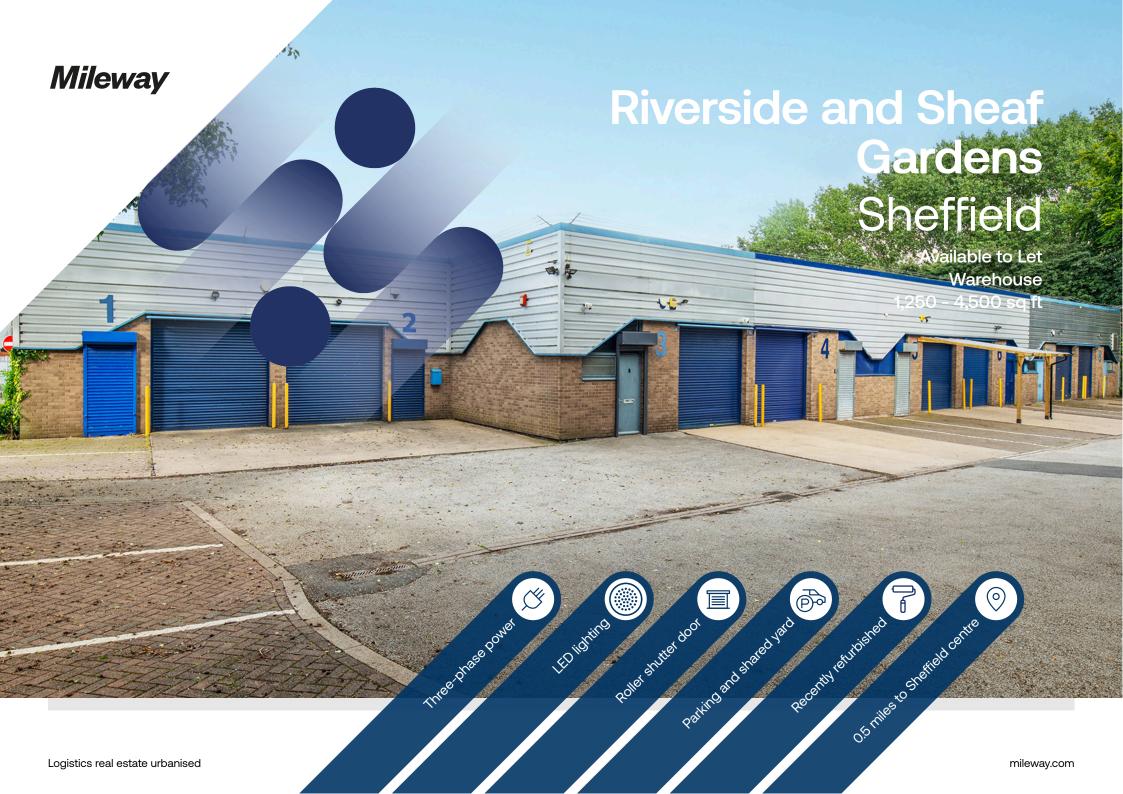

# **Riverside and Sheaf Gardens**

Sheaf Gardens 1-8, Riverside Park 1-11, Duchess Road Sheffield S2 4BB

#### Description

The accommodation forms part of a small development of 8 industrial units, known as Riverside Park & Sheaf Gardens.

Sheaf Gardens is arranged in two terraces, situated along a central yard. The mid-terraced units are of steel portal frame construction, set beneath a pitched roof, with brick and steel profile clad elevations. The accommodation is accessed via a personnel entrance and full height roller shutter door, leading into the warehouse area. The unit recently refurbished includes LED lighting and three-phase power and toilet facilities to the rear of the unit.

Unit 6 is has recently been refurbished. Units 7 & 8 are to be refurbished.

The estate has 24-hour access with external shared parking/yard area.

#### Location

The units form part of a multi-let industrial / warehouse estate, situated to the South side of Sheffield, approximately 0.5 miles from Sheffield Centre. Riverside Park/Sheaf Gardens is easily accessible, being located just off the A61 (Queens Road) along Duchess Road.