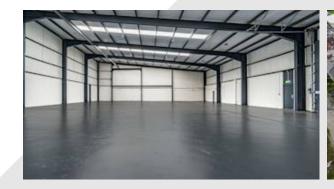

### Description

The properties comprise detached and semi detached units of steel portal frame construction which have recently undergone extensive refurbishment to include new roof cladding, lighting, toilets and offices.

The offices have LED lighting, wall mounted electric heaters, carpets, data trunking and double glazed windows.

The workshops have painted floors and walls, LED lighting, roller shutter doors and eaves heights from 5 metres.