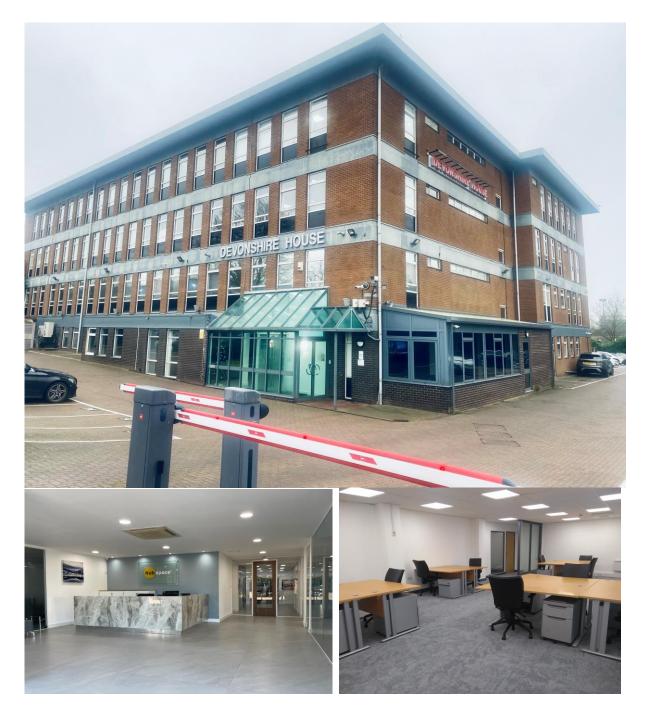

# Devonshire House, Manor Way, Borehamwood, Hertfordshire WD6 1QQ

Fully Serviced Offices To Let, from 1 - 20 work stations

www.ashtonfox.co.uk

Devonshire House, Borehamwood offers over 30,000 sq ft of high-quality serviced office space at this business centre in Manor Way, Borehamwood, just a few minutes from the railway station.

Serviced offices provide a modern, air conditioned, stylish working environment with offices ranging from 1 - 20 people. There is a dedicated on-site centre manager to assist with the day to day running and visitors are greeted in a very smart reception area upon arrival.

The centre offers 24-hour access to the offices using a secure card entry system. Other facilities at the business centre include well-appointed meeting and conference rooms and communal kitchen and break out area with television.

The offices are cleaned daily and there's ample onsite car parking. The centre benefits from high-speed internet access and modern digital telephony solutions.