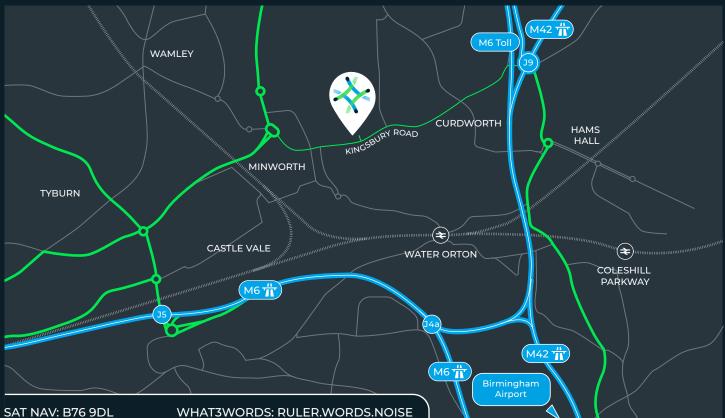

### Prominent industrial location

Kingsbury Business Park fronts the main Kingsbury Road (A4097), which gives direct access to Junction 9 of the M42 and the M6 Toll Road, within approximately 1.5 miles of the Estate.

The A38 and Kingsbury Road roundabout is within ½ mile, providing excellent access to Junction 5 and 6 of the M6 Motorway. The A38 provides access to Birmingham City Centre, approximately 6 miles away.

| $\bigcirc$    | miles | mins    |
|---------------|-------|---------|
| Birmingham    | 7     | 15      |
| Coventry      | 19    | 24      |
| Wolverhampton | 28    | 49      |
| Manchester    | 90    | 1 hr 42 |

| 6       | miles | mins |
|---------|-------|------|
| M42     | 2     | 3    |
| M6      | 3     | 7    |
| М5      | 11    | 19   |
| M40     | 17    | 19   |
| M6 Toll | 1.5   | 2    |

|                    | miles | mins |
|--------------------|-------|------|
| Birmingham Airport | 11    | 18   |
|                    | miles | mins |
| Water Orton        | 2     | 4    |
| Coleshill Parkway  | 4     | 8    |