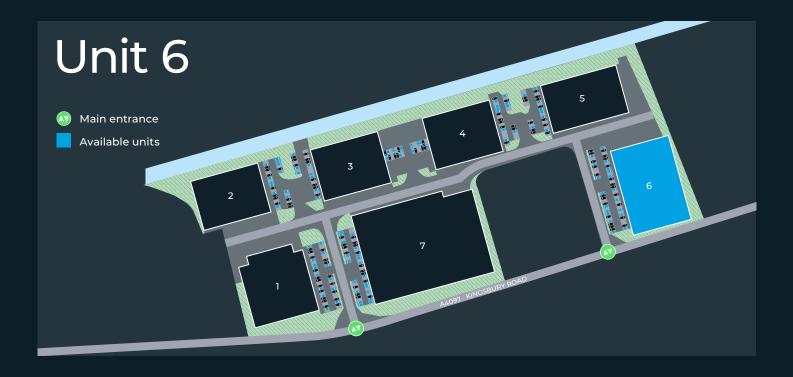

# Kingsbury Business Park

Birmingham, B76 9DL ///ruler.words.noise

Detached industrial / warehouse unit Unit 6 - 41,942 sq ft To let

Refurbished Available for immediate occupation

### Accommodation

| Unit             |                                 | Wa | arehouse <sup>sq Ft</sup> | Gr | ound / FF Office <sup>sq Ft</sup> |   | Total <sup>Sq Ft</sup>                            |
|------------------|---------------------------------|----|---------------------------|----|-----------------------------------|---|---------------------------------------------------|
| 6                | 38,674                          |    | 3,268                     |    | 41,942                            |   |                                                   |
| Speci            | fication                        |    |                           |    |                                   |   |                                                   |
| 80               | EPC<br>B                        | Ð  | LED<br>lighting           |    | 4 ground level<br>loading doors   | A | 56 car<br>parking spaces                          |
| $\widehat{\Box}$ | Steel portal frame construction | 2  | Service<br>yard           |    | Eaves<br>height 7.1m              |   | Ground / first<br>floor offices with<br>reception |
| 2020             | all a                           |    | Sugar                     |    |                                   |   |                                                   |
|                  |                                 | *  |                           |    |                                   |   |                                                   |
|                  |                                 |    |                           |    |                                   |   |                                                   |
|                  |                                 |    |                           |    |                                   |   |                                                   |
|                  |                                 |    |                           |    |                                   |   |                                                   |