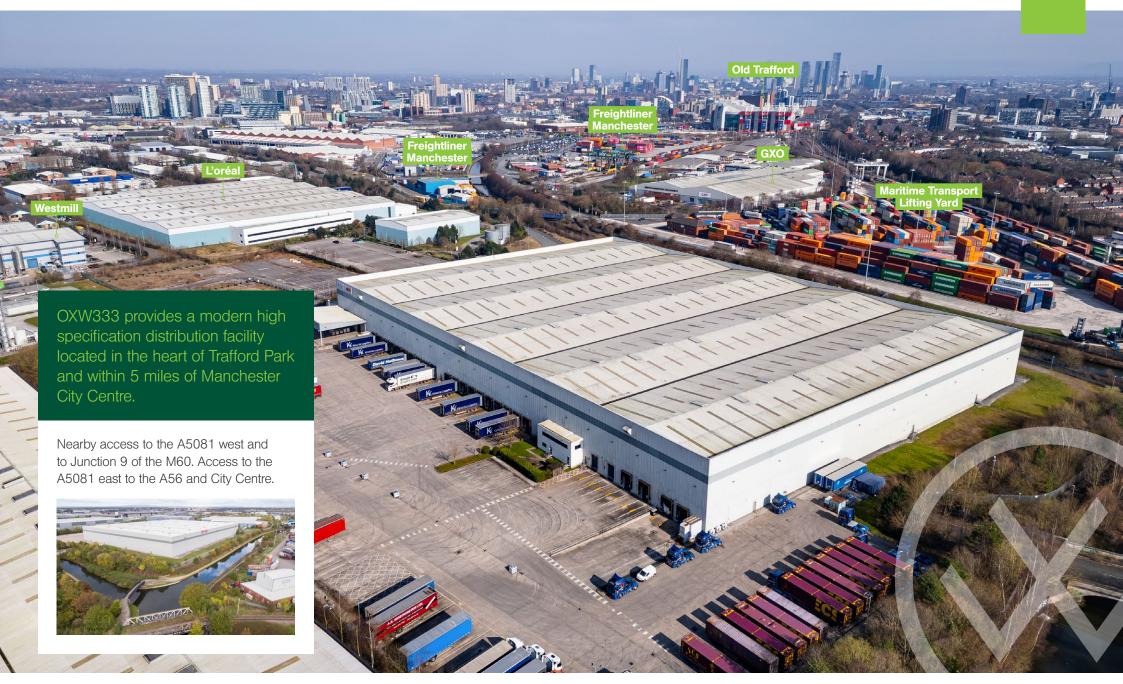

# LOCATION

OXW333 is located in one of the North West's prime distribution locations with easy access to the M60 / M62 / M602 / M56 / M6 motorways. Manchester City Centre is less than 5 miles to the north and Manchester International Airport within 10 miles to the south.