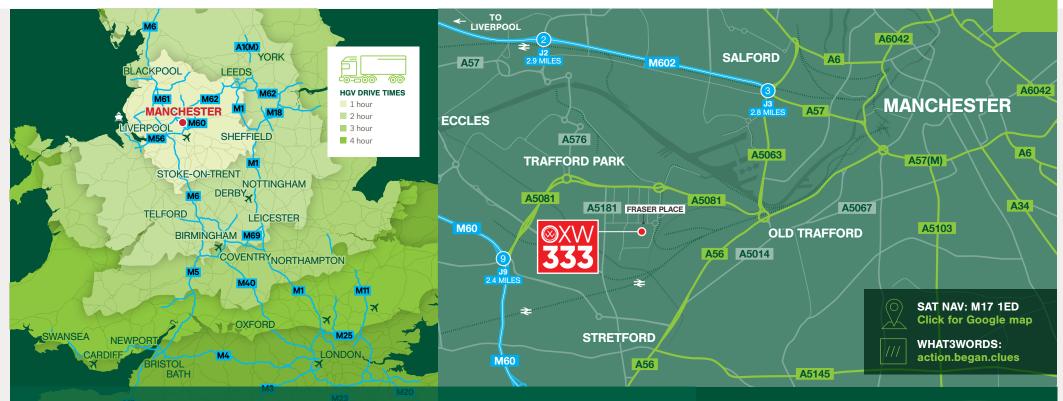

# LOCATION

OXW333 is located in one of the North West's prime distribution locations with easy access to the M60 / M62 / M602 / M56 / M6 motorways. Manchester City Centre is less than 5 miles to the north and Manchester International Airport within 10 miles to the south.

## **DRIVE DISTANCES**

| LOCATION   | MILES |
|------------|-------|
| Manchester | 5     |
| Liverpool  | 32    |
| Leeds      | 50    |
| Birmingham | 87    |

#### **AIRPORT DISTANCES**

| LOCATION              | MILES |
|-----------------------|-------|
| Liverpool<br>Airport  | 30    |
| Manchester<br>Airport | 10    |
| East Midlands         | 90    |

## **PORT DISTANCES**

| LOCATION             | MILES |
|----------------------|-------|
| Port of<br>Liverpool | 36    |