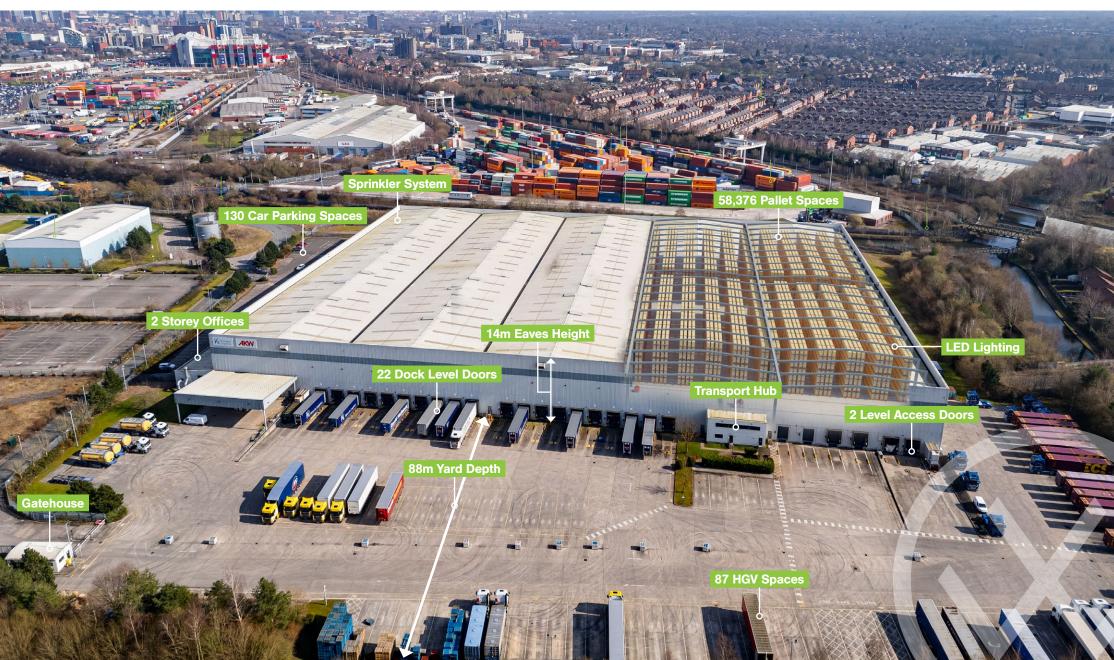

# Description

The facility is of excellent specification to meet the demands of a modern business and can be further tailored to suit the end users needs.

14m clear working height

88m yard depth

50kN floor loading

22 dock loading doors

2 level access doors

Sprinkler System

130 car parking spaces

E**PC** B

parking spaces