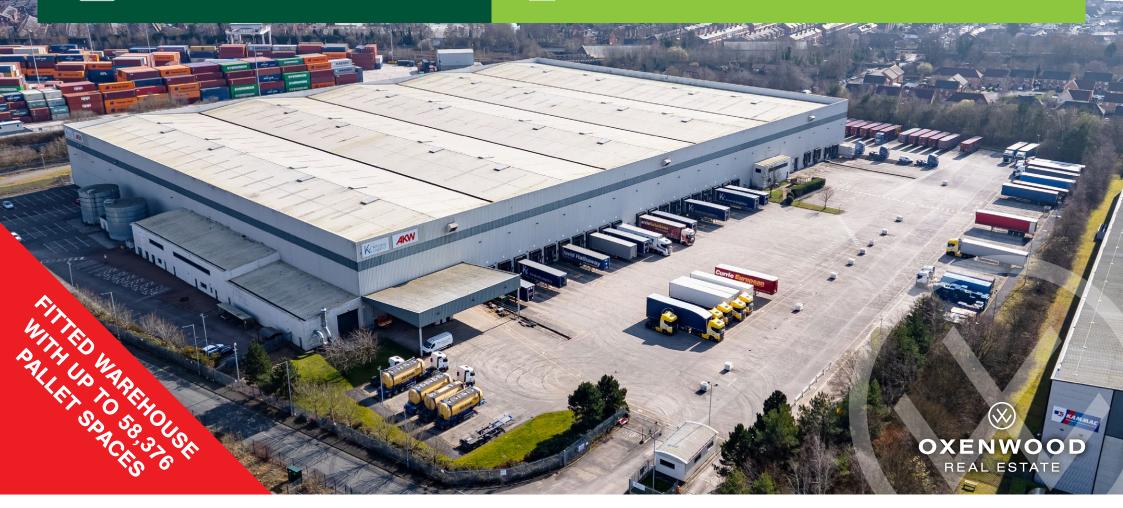

Trafford Park, Manchester

333,559 sq ft (30,989 sq m) Industrial / Distribution Facility

Click here for further information

# TO LET

**UNDER REFURBISHMENT** 

FRASER PLACE | M17 1ED

ACTION.BEGAN.CLUES

5 MILES TO MANCHESTER CITY CENTRE

THE SITE EXTENDS
TO 17 ACRES

MODERN HIGH SPECIFICATION FACILITY