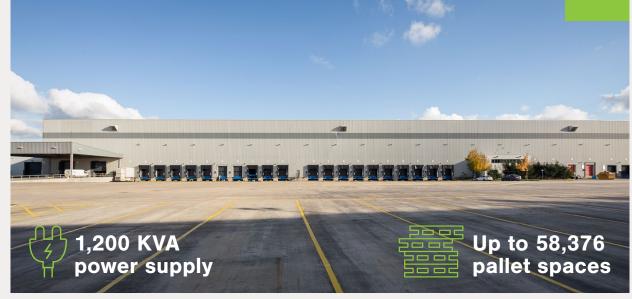

# Description

The facility is of excellent specification to meet the demands of a modern business and can be further tailored to suit the end users needs.

14m clear working height

88m yard depth

50kN floor loading

22 dock loading doors

2 level access doors

Sprinkler System

130 car parking spaces

E**PC** B

parking spaces