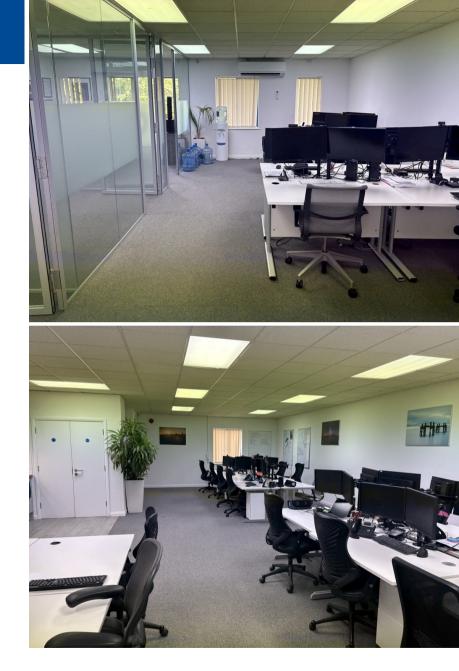

#### Description

A modern 2 storey office unit with parking, in Tollgate Business Park.

The offices benefit from electronic front door access, new kitchen, air conditioning, raised access flooring, suspended ceiling with LED lighting and gas central heating.