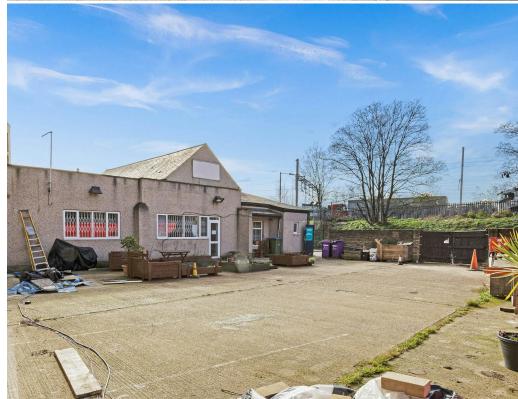

## Description

This detached property is set over ground and first floors and would suit office, light industrial and leisure occupiers. There is a large, gated forecourt area ideal for parking up to 15 cars or as an outdoor ancillary area, and a smaller outdoor space at the rear.

The property is mostly carpeted throughout with the kitchen and a work space having concrete floors. Windows on 3 aspects allow for plenty of natural light.