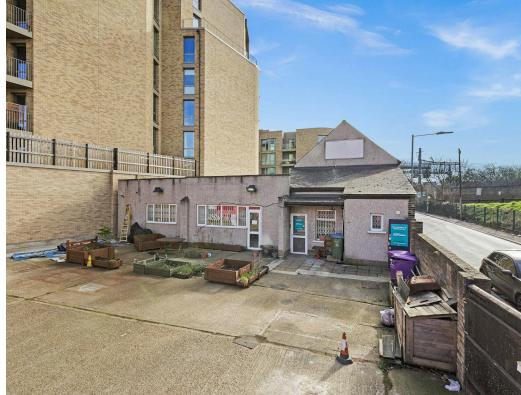

## Description

This detached property is set over ground and first floors and would suit office, light industrial and leisure occupiers. There is a large, gated forecourt area ideal for parking up to 15 cars or as an outdoor ancillary area, and a smaller outdoor space at the rear.

The property is mostly carpeted throughout with the kitchen and a work space having concrete floors. Windows on 3 aspects allow for plenty of natural light.