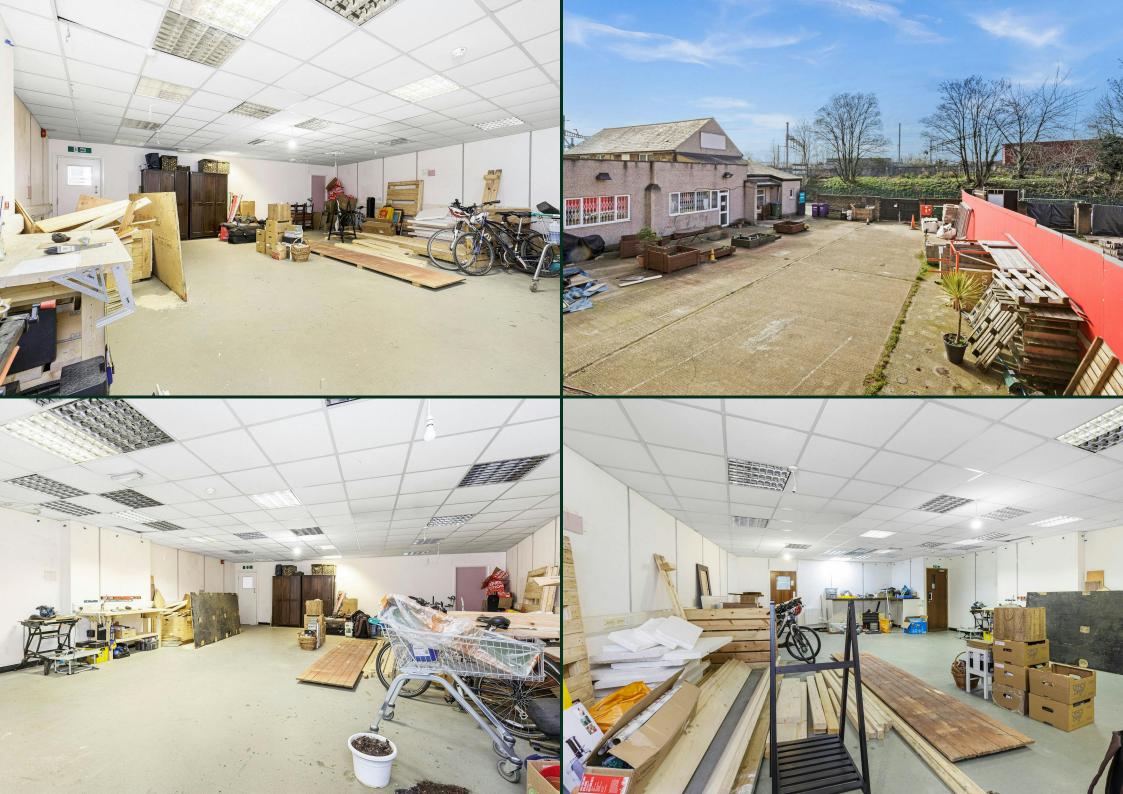

## Detached Building With Large Gated Yard.

## Description

This detached property is set over ground and first floors and would suit office, light industrial and leisure occupiers. There is a large, gated forecourt area ideal for parking up to 15 cars or as an outdoor ancillary area, and a smaller outdoor space at the rear.

The property is mostly carpeted throughout with the kitchen and a work space having concrete floors. Windows on 3 aspects allow for plenty of natural light.