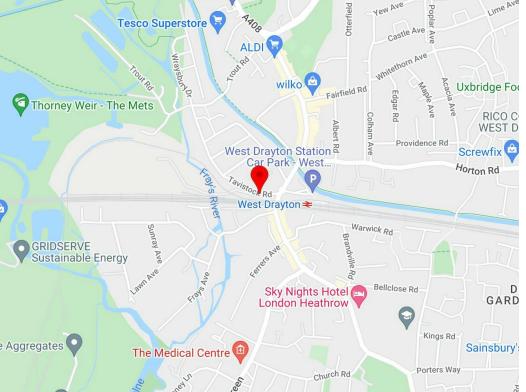

## Location

This property is situated very close to West Drayton Station (Great Western Rail and TfL Rail) just off the Grand Union Canal and 3 miles from Heathrow Airport.

This property is a 6 minute drive to the M4 and within 10 minutes from the M25.