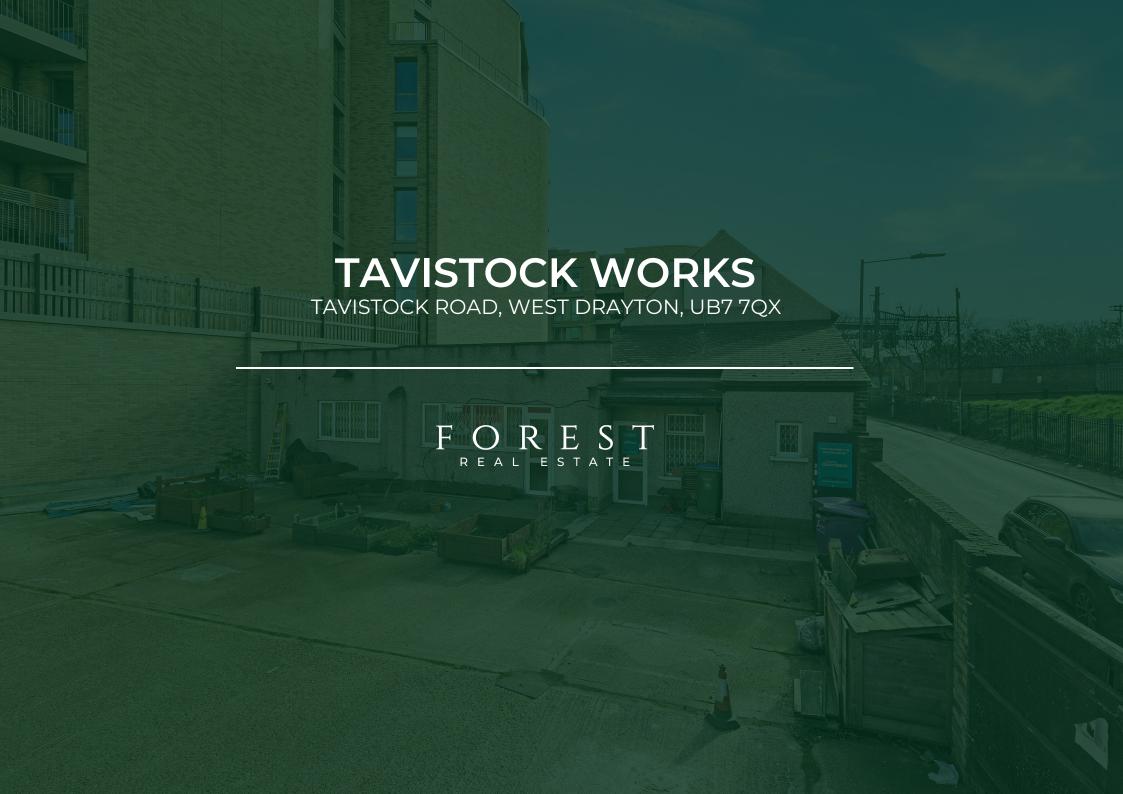

## TO LET

4,695 SQ FT

## Detached Building With Large Gated Yard.

# **Key Features**

- Ideal for storage occupiers
- Parking 15 Cars
- Windows on 3 Aspects
- Security Grills

- Private Courtyard Included
- Air Conditioning
- Perimeter Trunking









## Description

This detached property is set over ground and first floors and would suit office, light industrial and leisure occupiers. There is a large, gated forecourt area ideal for parking up to 15 cars or as an outdoor ancillary area, and a smaller outdoor space at the rear.

The property is mostly carpeted throughout with the kitchen and a work space having concrete floors. Windows on 3 aspects allow for plenty of natural light.

## Location

This property is situated very close to West Drayton Station (Great Western Rail and T