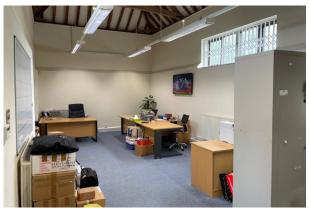

On the outskirts of Binfield and Bracknell, this bright and airy unit offers contemporary office space with a 'country' feel. The beamed premises provides open plan space with the provision to partition for a meeting room. Facilities include a Kitchen and Male & Female/Disabled WCs. This ground floor space offers 2 entrances, one of which has double doors which allows for potential storage facilities if required. There is Oil Central Heating, LED Lighting, Double Glazed Windows with Security Grills and an Alarm System. It is carpeted throughout with perimeter trunking. There is a small mezzanine area (not included in measurements) for additional light storage.