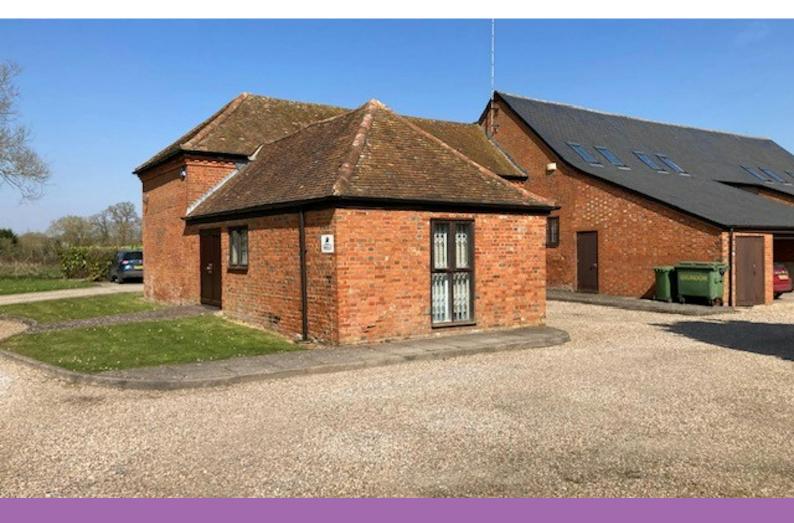

# 1 Brooklands Farm Business Park

Bottle Lane, Bracknell, RG42 5QX

Office

## TO LET

804 sq ft

(74.69 sq m)

- Set in beautiful rural setting on outskirts of Binfield Village
- Easy access to A329 (M) & M4
- Contemporary office space
- Kitchen
- Excellent Parking
- Male & Female/Disabled WCs
- Additional Mezzanine For Storage

On the outskirts of Binfield and Bracknell, this bright and airy unit offers contemporary office space with a 'country' feel. The beamed premises provides open plan space with the provision to partition for a meeting room. Facilities include a Kitchen and Male & Female/Disabled WCs. This ground floor space offers 2 entrances, one of which has double doors which allows for potential storage facilities if required. There is Oil Central Heating, LED Lighting, Double Glazed Windows with Security Grills and an Alarm System. It is carpeted throughout with perimeter trunking. There is a small mezzanine area (not included in measurements) for additional light storage.