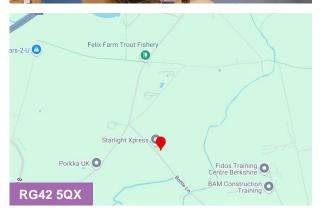

#### Location

Brooklands Farm Business Park is located 2 miles north of Binfield Village and 4 miles from central Bracknell and the facilities offered by the renowned Lexicon Shopping Centre.

There is easy access to the A329 (M) and J10 of M4 providing good links to the M25, Heathrow, London and the South West. J3 of the M3 can be accessed via the A322 dual carriageway from Bracknell.