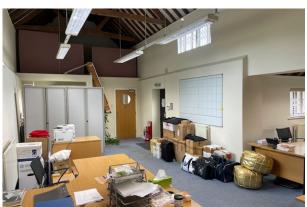

On the outskirts of Binfield and Bracknell, this bright and airy unit offers contemporary office space with a 'country' feel. The beamed premises provides open plan space with the provision to partition for a meeting room. Facilities include a Kitchen and Male & Female/Disabled WCs. This ground floor space offers 2 entrances, one of which has double doors which allows for potential storage facilities if required. There is Oil Central Heating, LED Lighting, Double Glazed Windows with Security Grills and an Alarm System. It is carpeted throughout with perimeter trunking. There is a small mezzanine area (not included in measurements) for additional light storage.