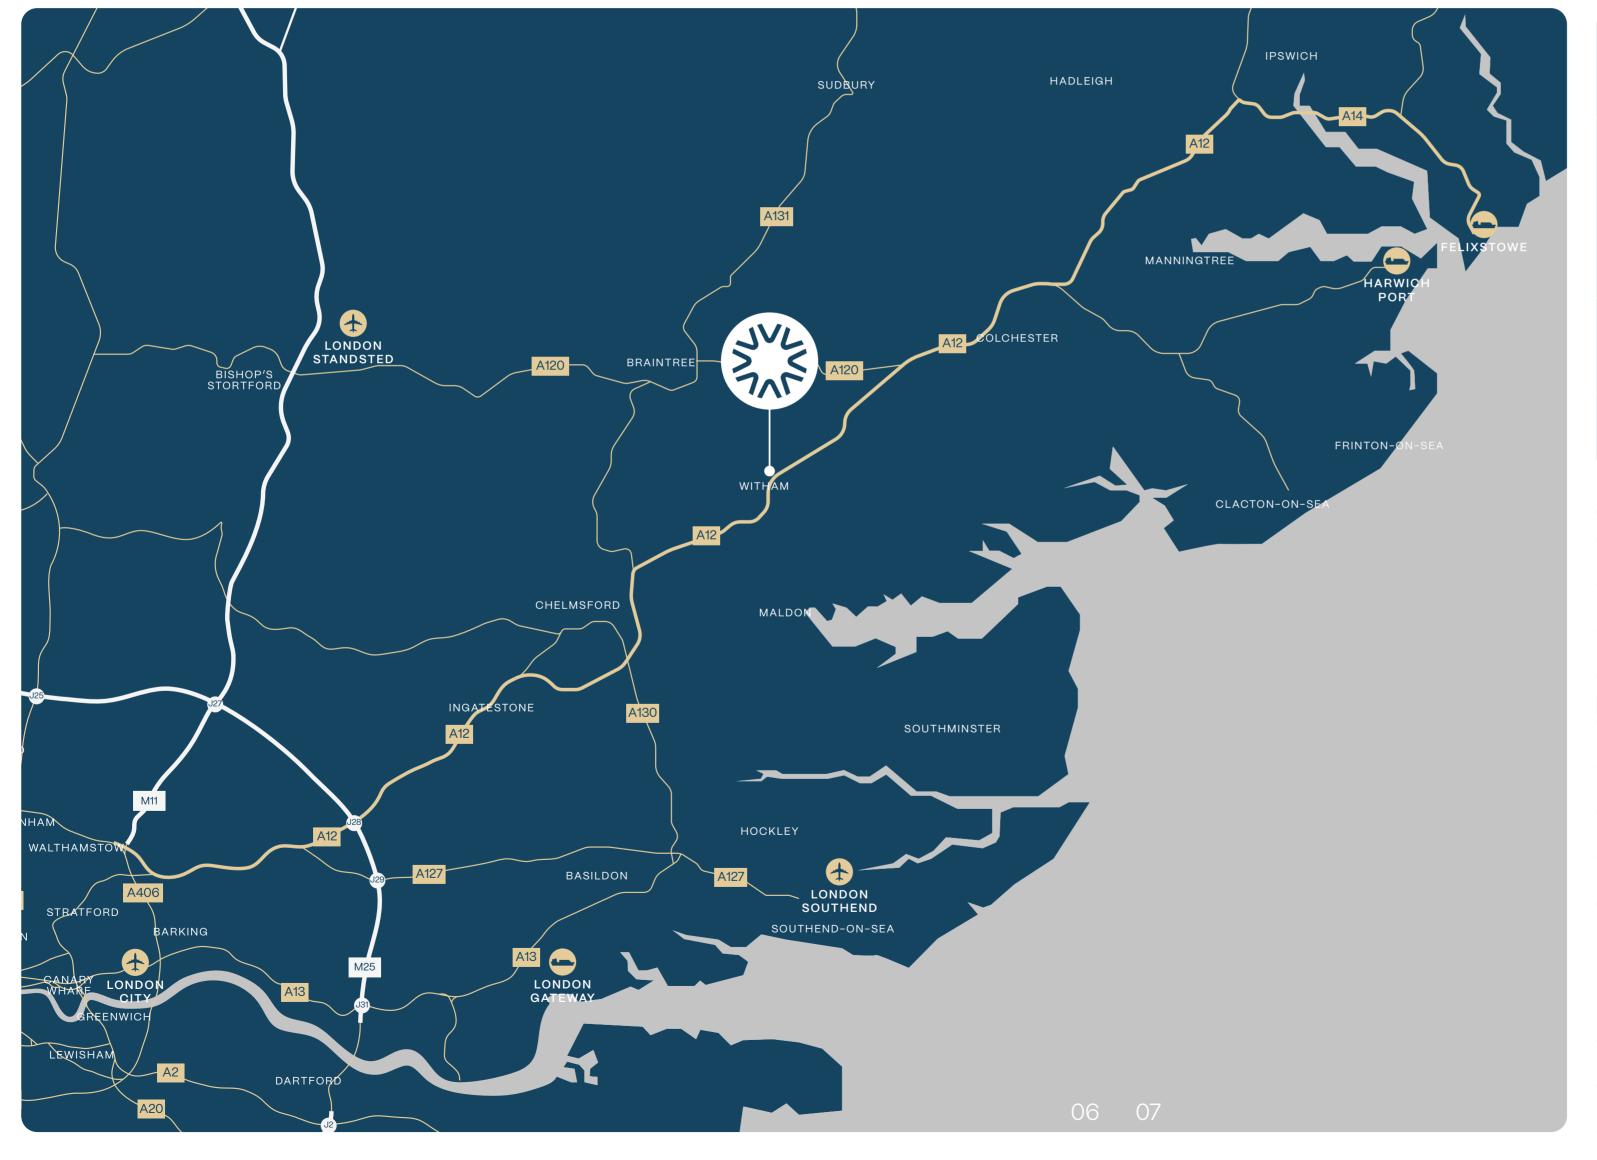

# SOUTH EAST LOCATION WITH GLOBAL REACH.

#### FELIXSTOWE PORT

Felixstowe is one of the UK's busiest container ports handling in excess of 4m TEUS annually. Vision Park is just over an hour away, offering fast, direct access to global trade routes via the A12/A14.

| #                       | MINS | MILES |
|-------------------------|------|-------|
| A12                     | 2    | 0.3   |
| M25 Junction 28         | 29   | 25    |
| M11 Junction 8          | 33   | 24    |
| dil                     | MINS | MILES |
| Colchester              | 19   | 12    |
| Chelmsford              | 20   | 12    |
| Central London          | 65   | 48    |
| 4                       | MINS | MILES |
| London Gateway Port     | 35   | 31    |
| Felixstowe Port         | 60   | 41    |
| ×                       | MINS | MILES |
| London Stansted Airport | 30   | 23    |
| London City Airport     | 55   | 47    |