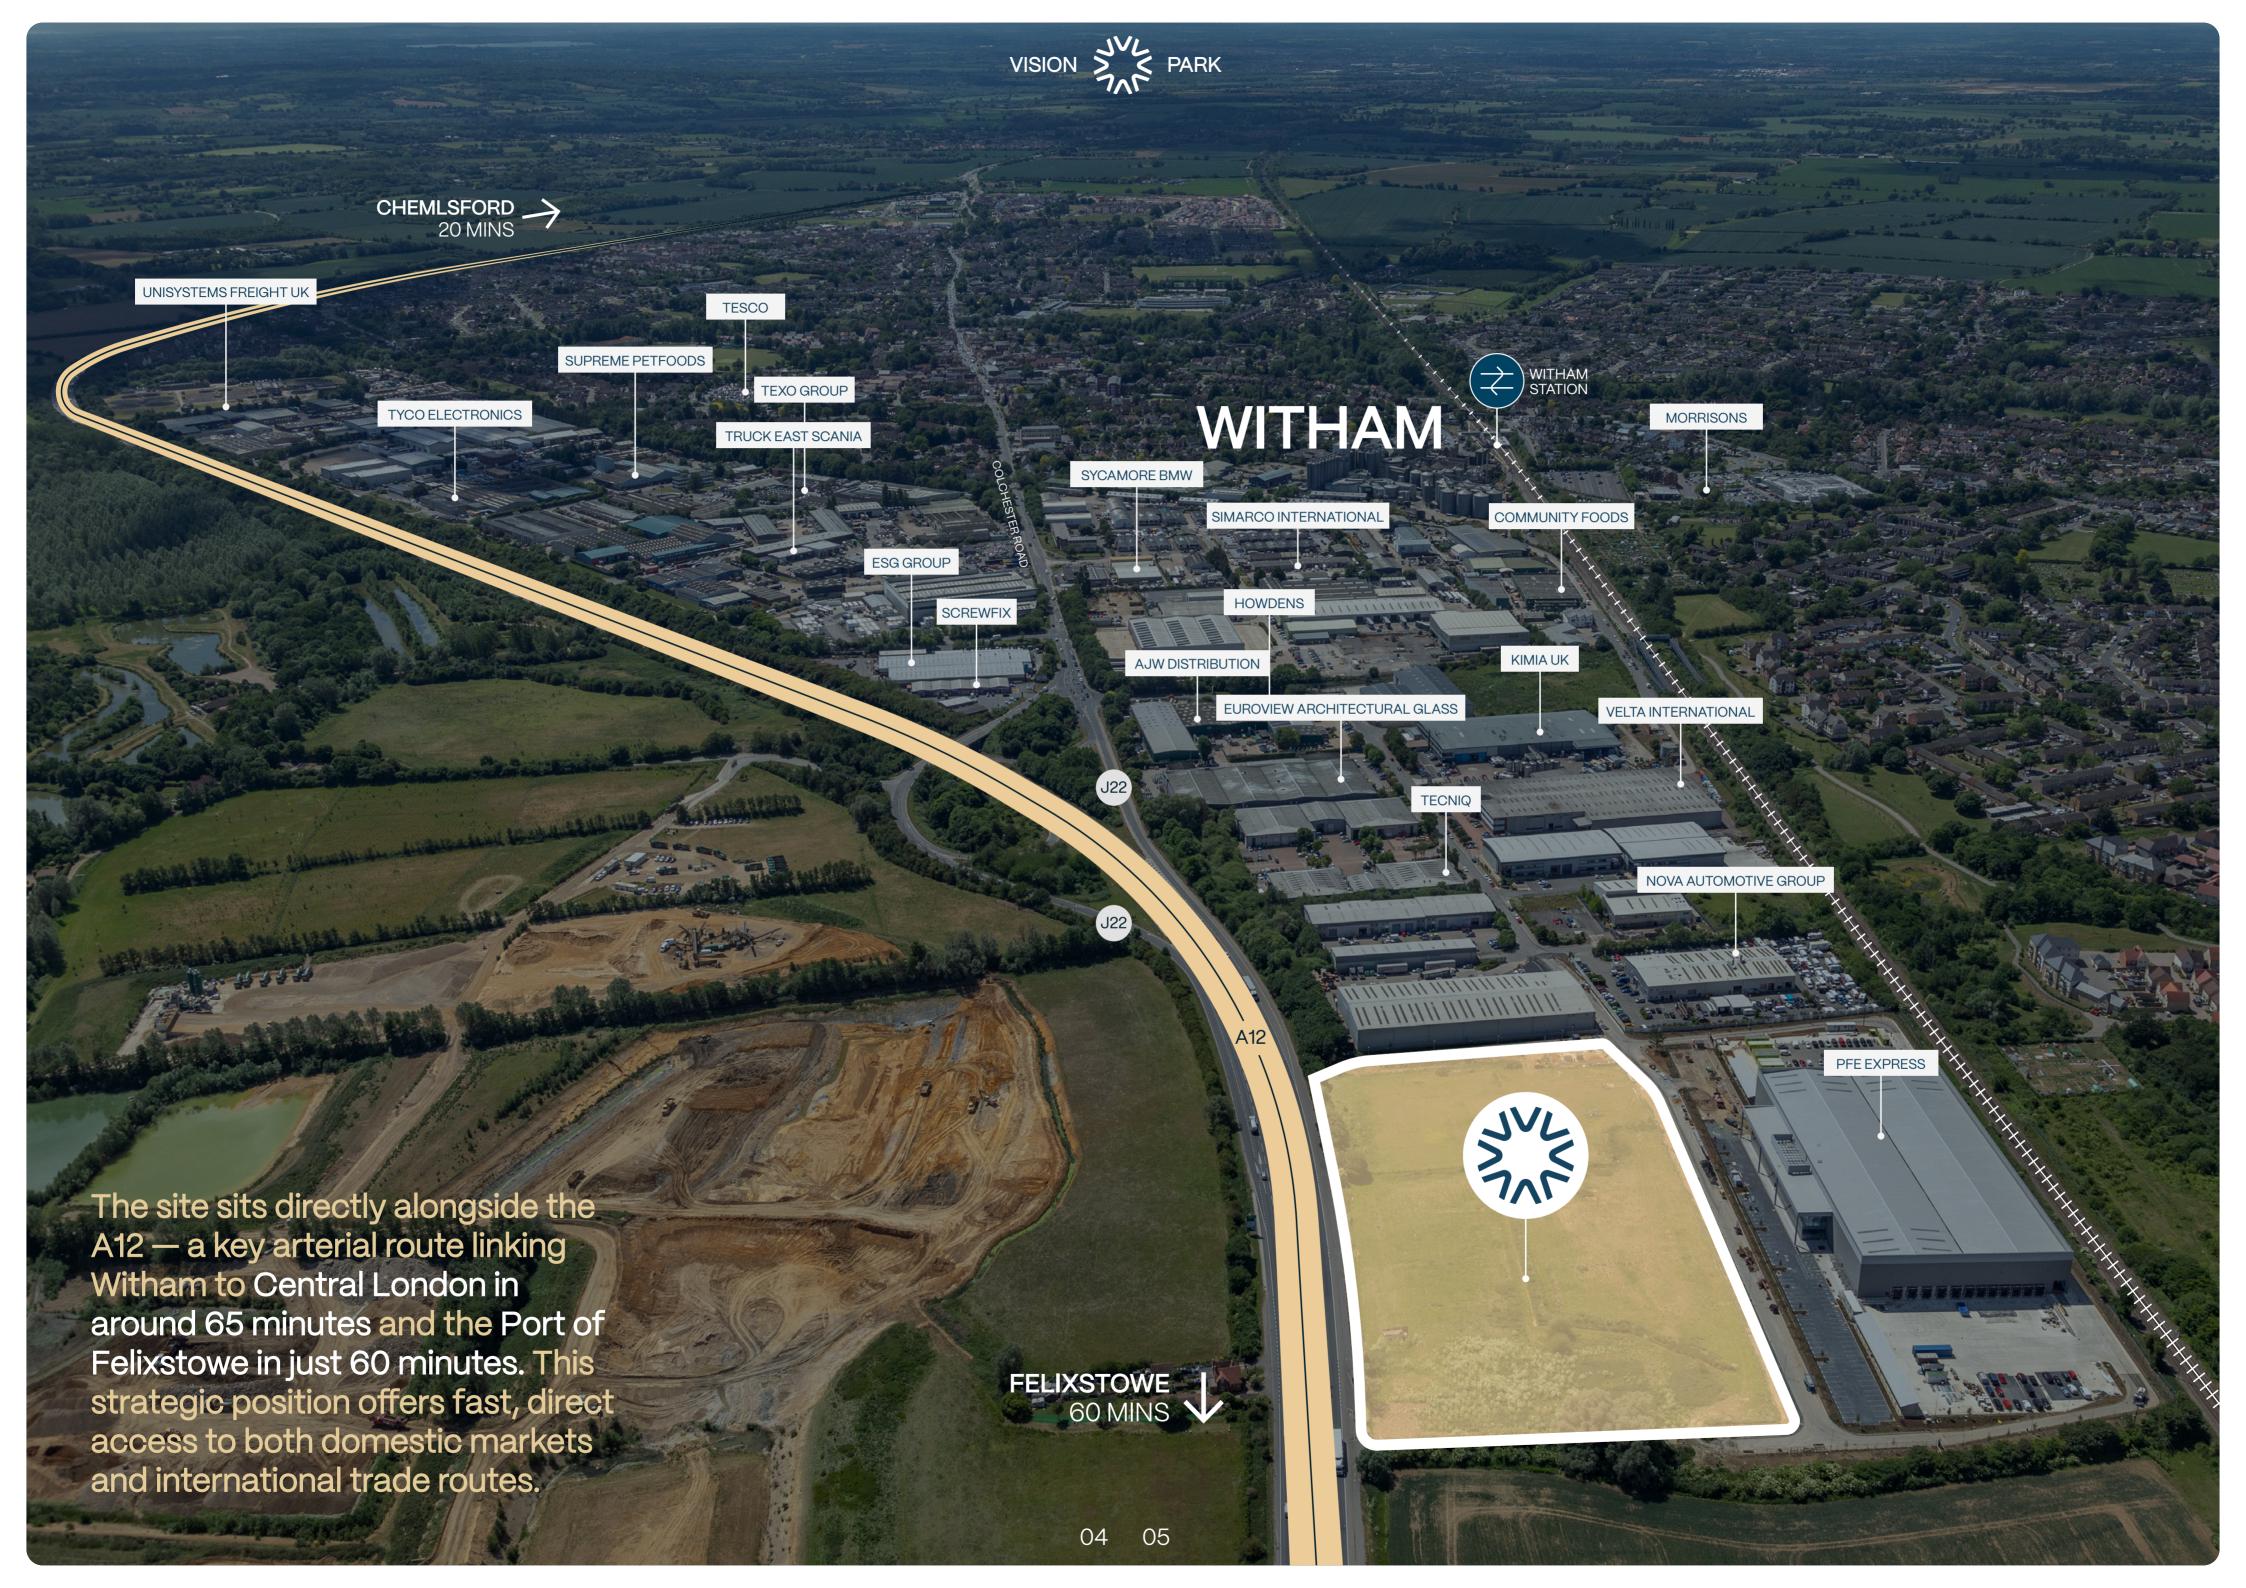

# SOUTH EAST LOCATION WITH GLOBAL REACH.

#### FELIXSTOWE PORT

Felixstowe is one of the UK's busiest container ports handling in excess of 4m TEUS annually. Vision Park is just over an hour away, offering fast, direct access to global trade routes via the A12/A14.

LANDSCAPED SETTING

EXCELLENT A12 ACCESS

LOCAL AMENITIES NEARBY

VISION PARK OCCUPIES A WELL-CONNECTED, LANDSCAPED SETTING THAT HELPS BUSINESSES PERFORM.

Vision Park is ideally situated for manufacturing and distribution, being adjacent to the A12 providing quick access to Essex, Suffolk, London Gateway and Felixstowe ports. Set in landscaped surroundings with access to walking routes and nearby local amenities, the park provides a calmer, more connected place to operate.