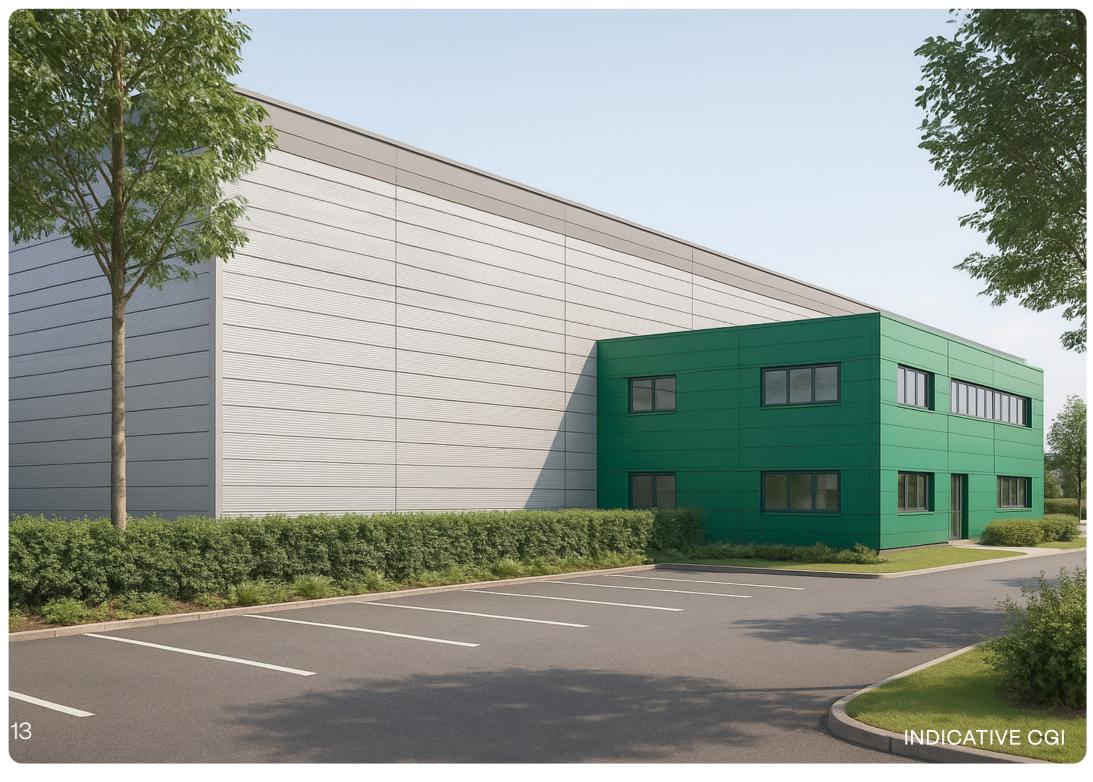

## FLEXIBLE. BESPOKE. CONSENTED.

Vision Park offers the opportunity to deliver a high-quality industrial unit tailored to your exact requirements. Whether you're looking for a specific layout, enhanced loading, increased office provision or sustainability features, every element can be designed around your operation — all to Grade A standards.

### BUILT AROUND YOUR BUSINESS.

Vision Park offers occupiers the flexibility to shape a warehouse to suit their exact operational needs.

Up to circa 180,000 sq ft

Up to 15m Eaves Height

Target BREEAM 'Excellent'