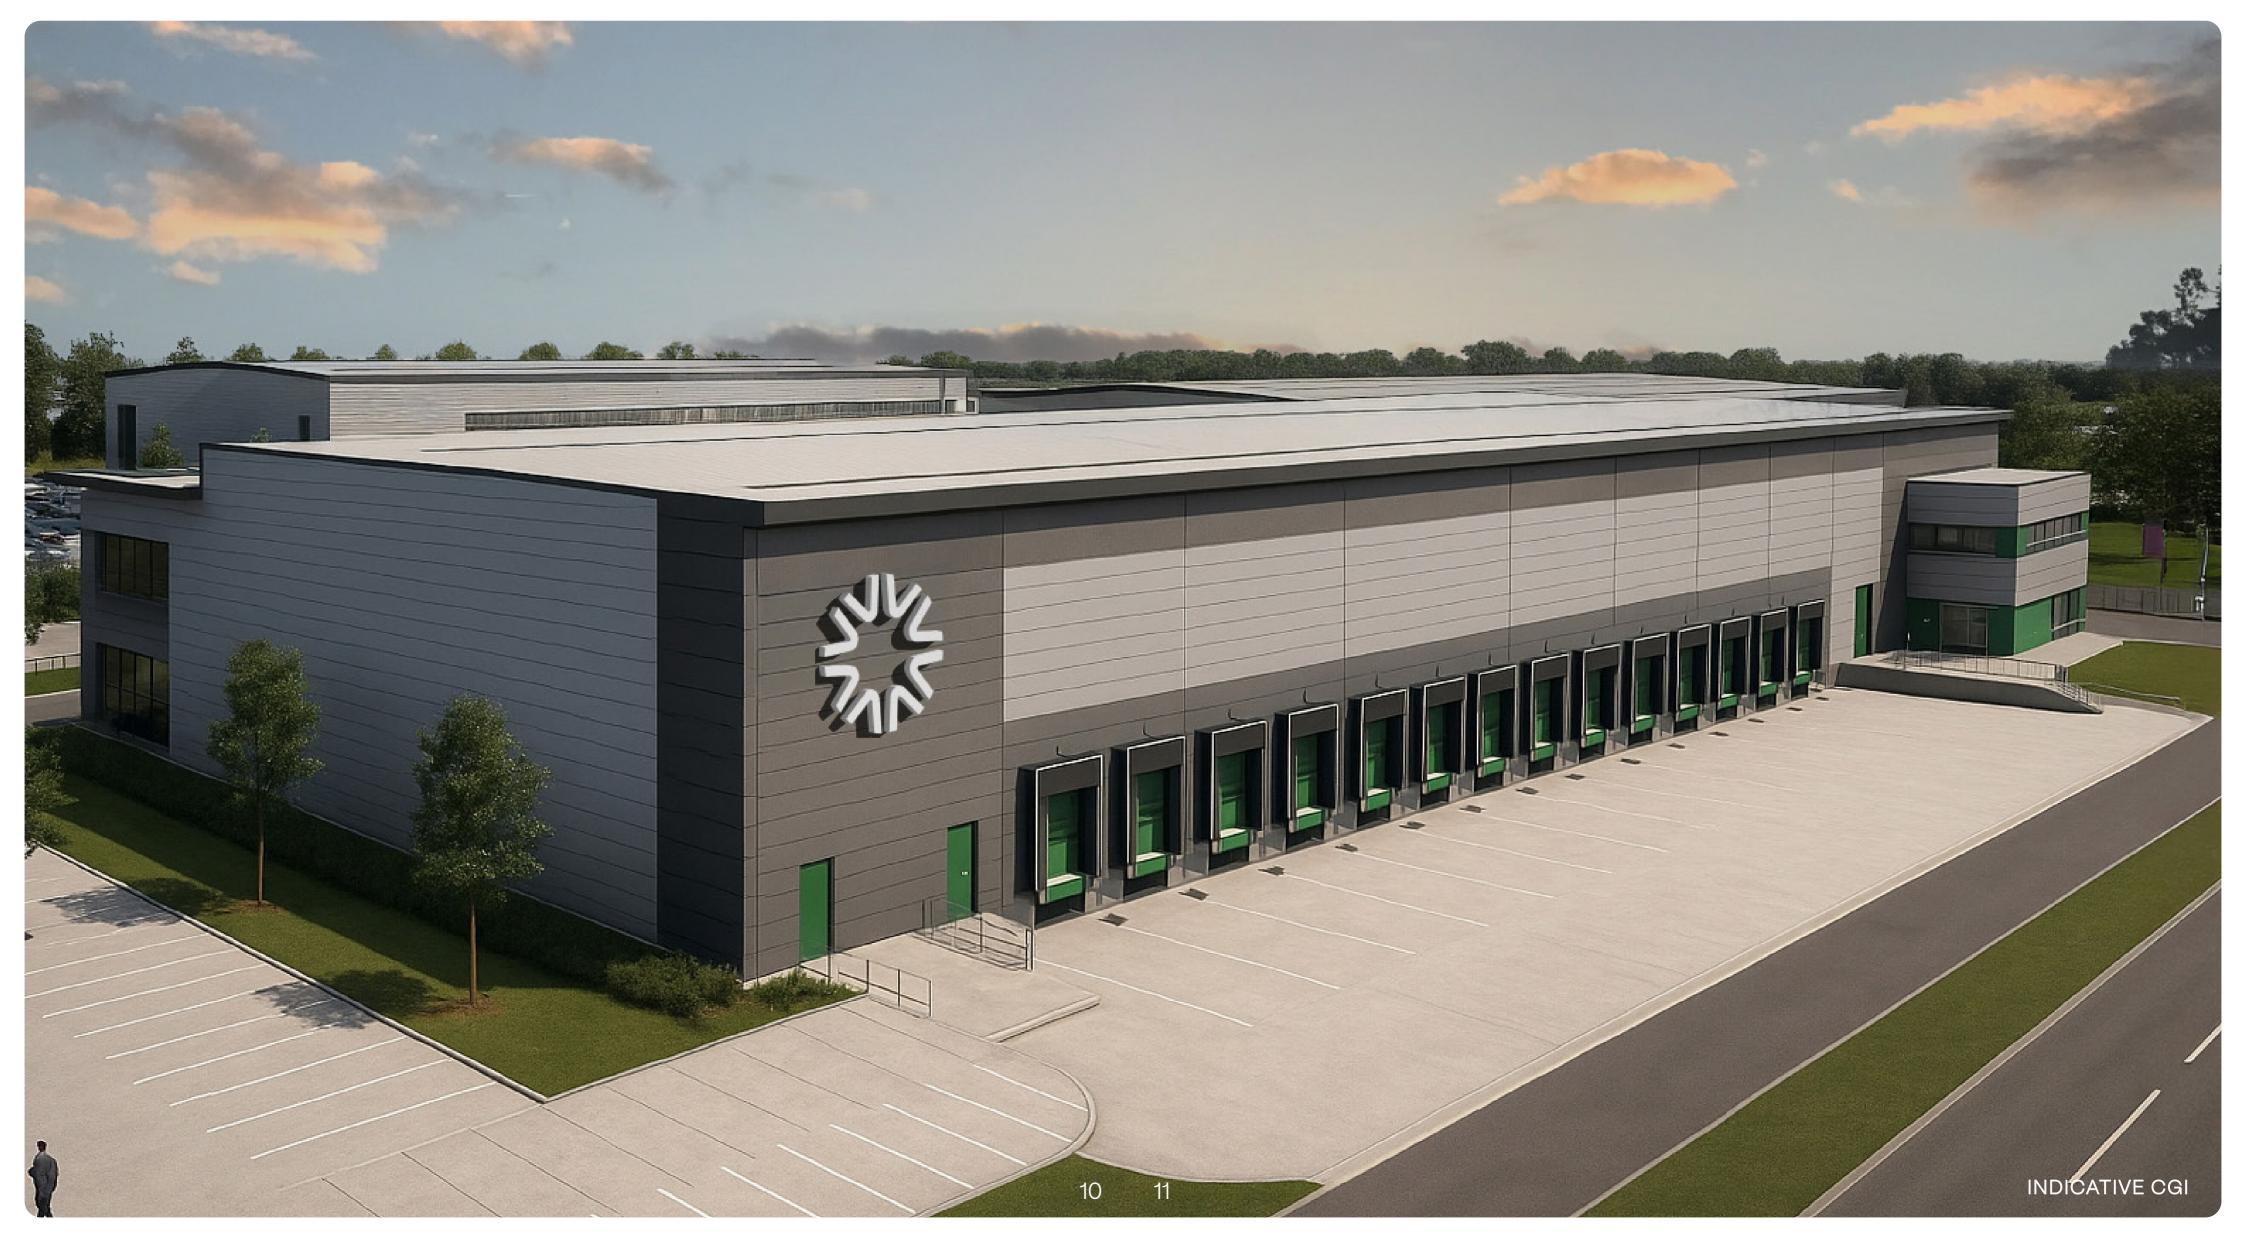

## FLEXIBLE. BESPOKE. CONSENTED.

Vision Park offers the opportunity to deliver a high-quality industrial unit tailored to your exact requirements. Whether you're looking for a specific layout, enhanced loading, increased office provision or sustainability features, every element can be designed around your operation — all to Grade A standards.

### BUILT AROUND YOUR BUSINESS.

Vision Park offers occupiers the flexibility to shape a warehouse to suit their exact operational needs.

Up to circa 180,000 sq ft

Up to 15m Eaves Height

Target BREEAM 'Excellent'

LANDSCAPED SETTING

EXCELLENT A12 ACCESS

LOCAL AMENITIES NEARBY

VISION PARK OCCUPIES A WELL-CONNECTED, LANDSCAPED SETTING THAT HELPS BUSINESSES PERFORM.

Vision Park is ideally situated for manufacturing and distribution, being adjacent to the A12 providing quick access to Essex, Suffolk, London Gateway and Felixstowe ports. Set in landscaped surroundings with access to walking routes and nearby local amenities, the park provides a calmer, more connected place to operate.