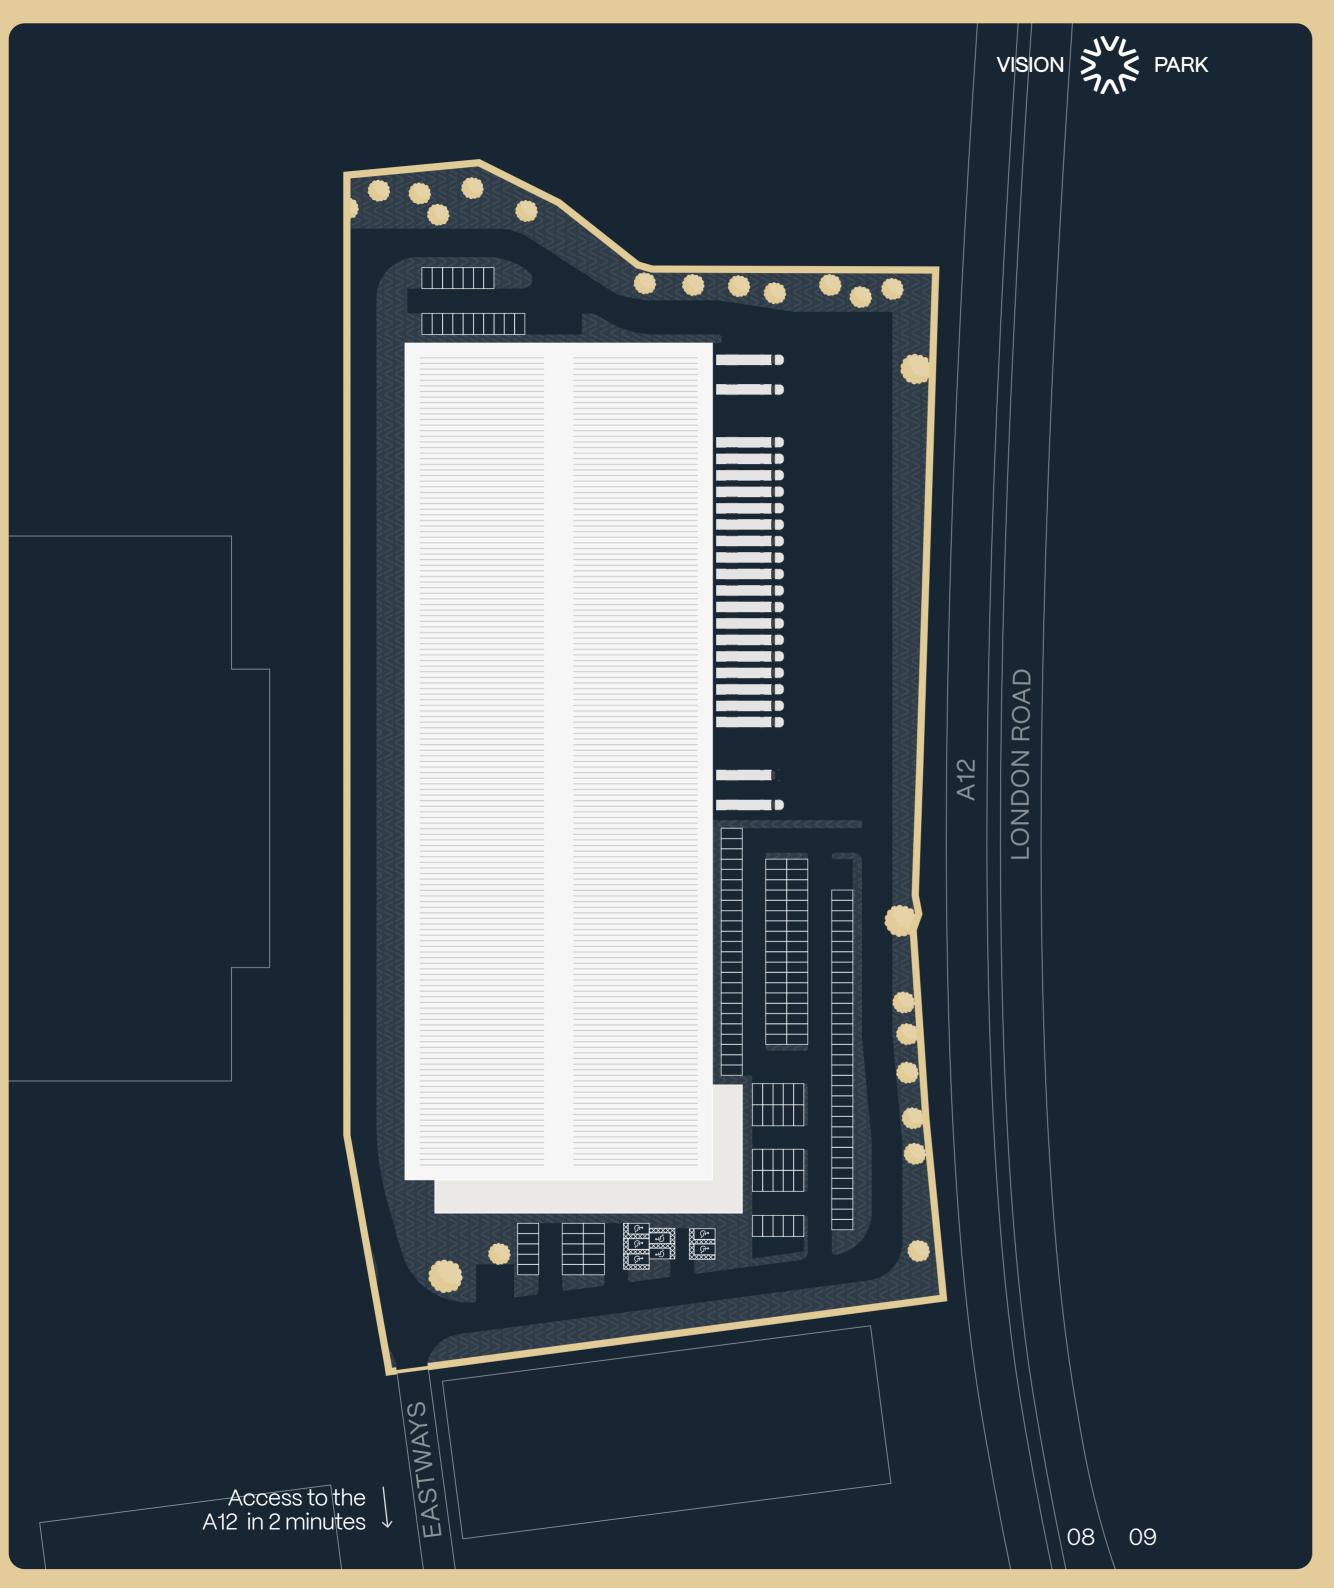

UP TO 180,000 SQ FT OF DESIGN & BUILD WAREHOUSE AND LOGISTICS FACILITY

EASTWAYS INDUSTRIAL ESTATE ALBERT WAY, WITHAM CM8 3PL

## FLEXIBLE. BESPOKE. CONSENTED.

Vision Park offers the opportunity to deliver a high-quality industrial unit tailored to your exact requirements. Whether you're looking for a specific layout, enhanced loading, increased office provision or sustainability features, every element can be designed around your operation — all to Grade A standards.

### BUILT AROUND YOUR BUSINESS.

Vision Park offers occupiers the flexibility to shape a warehouse to suit their exact operational needs.

Up to circa 180,000 sq ft

Up to 15m Eaves Height

Target BREEAM 'Excellent'

LANDSCAPED SETTING

EXCELLENT A12 ACCESS

LOCAL AMENITIES NEARBY

VISION PARK OCCUPIES A WELL-CONNECTED, LANDSCAPED SETTING THAT HELPS BUSINESSES PERFORM.

Vision Park is ideally situated for manufacturing and distribution, being adjacent to the A12 providing quick access to Essex, Suffolk, London Gateway and Felixstowe ports. Set in landscaped surroundings with access to walking routes and nearby local amenities, the park provides a calmer, more connected place to operate.