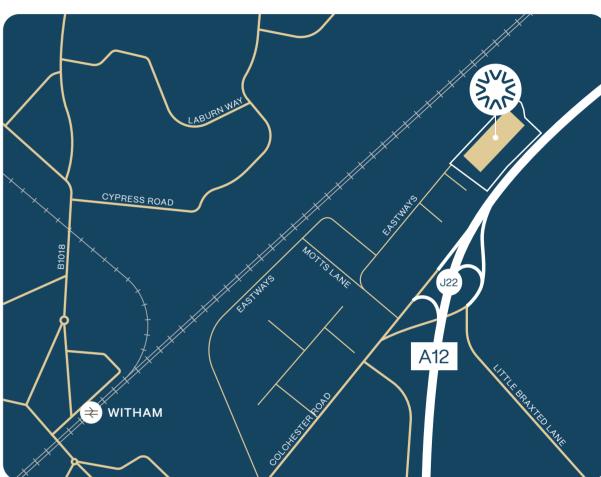

LANDSCAPED SETTING

EXCELLENT A12 ACCESS

LOCAL AMENITIES NEARBY

VISION PARK OCCUPIES A WELL-CONNECTED, LANDSCAPED SETTING THAT HELPS BUSINESSES PERFORM.

Vision Park is ideally situated for manufacturing and distribution, being adjacent to the A12 providing quick access to Essex, Suffolk, London Gateway and Felixstowe ports. Set in landscaped surroundings with access to walking routes and nearby local amenities, the park provides a calmer, more connected place to operate.