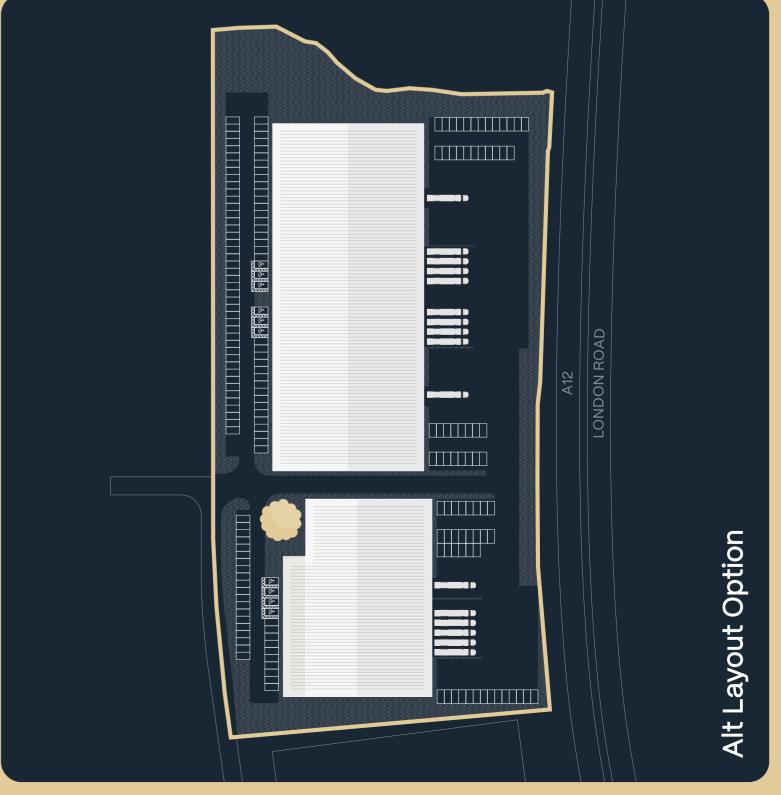

## FLEXIBLE. BESPOKE. CONSENTED.

Vision Park offers the opportunity to deliver a high-quality industrial unit tailored to your exact requirements. Whether you're looking for a specific layout, enhanced loading, increased office provision or sustainability features, every element can be designed around your operation — all to Grade A standards.

### BUILT AROUND YOUR BUSINESS.

Vision Park offers occupiers the flexibility to shape a warehouse to suit their exact operational needs.

Up to circa 180,000 sq ft

Up to 15m Eaves Height

Target BREEAM 'Excellent'