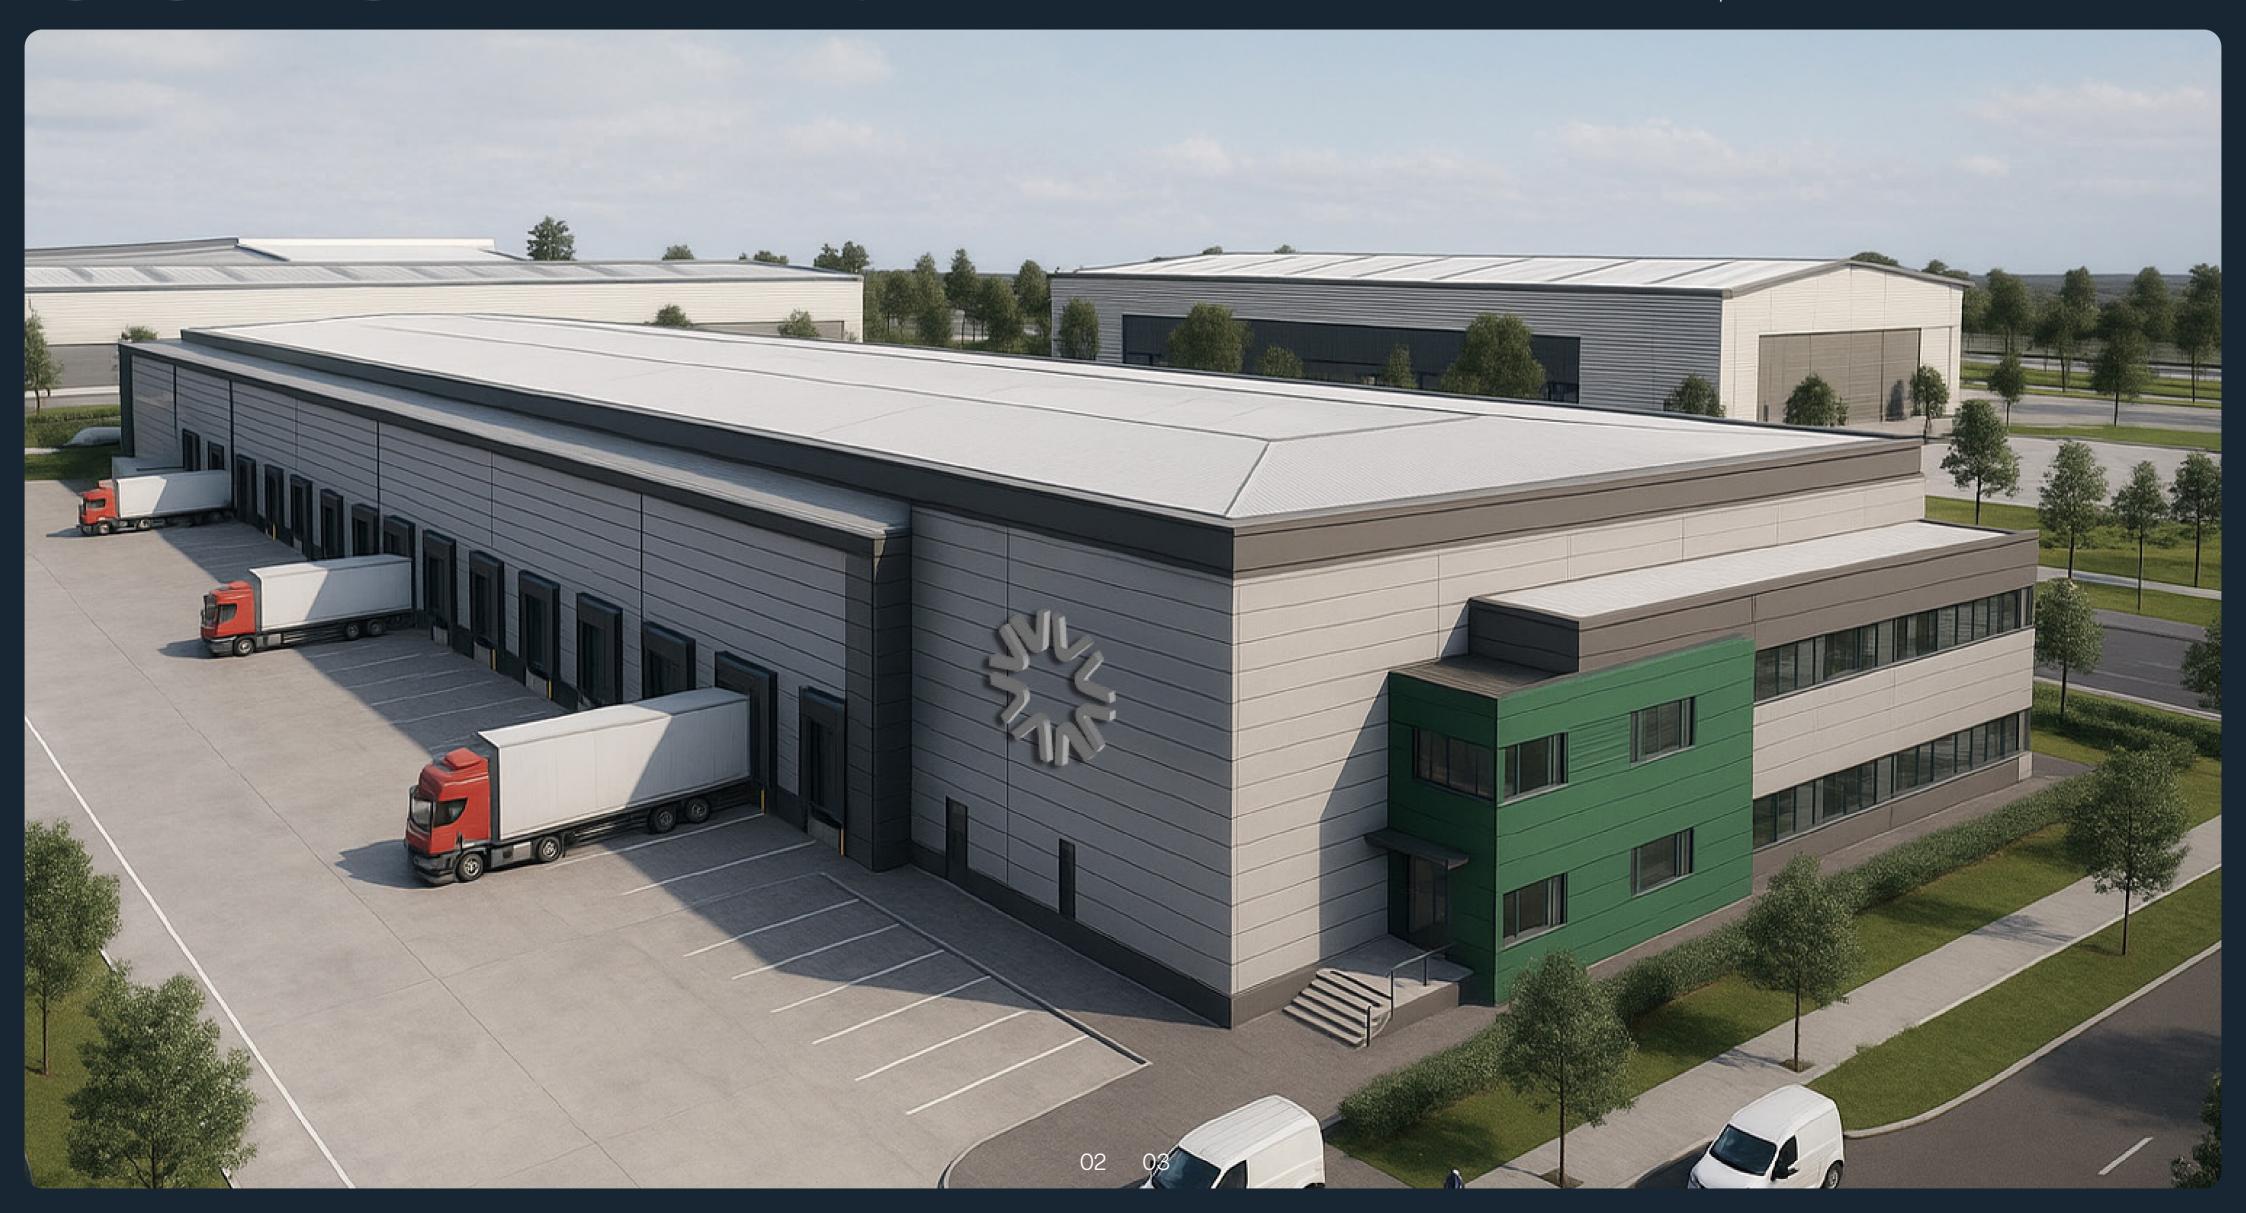

UP TO 180,000 SQ FT OF DESIGN & BUILD WAREHOUSE AND LOGISTICS FACILITY

EASTWAYS INDUSTRIAL ESTATE ALBERT WAY, WITHAM CM8 3PL

## FLEXIBLE. BESPOKE. CONSENTED.

Vision Park offers the opportunity to deliver a high-quality industrial unit tailored to your exact requirements. Whether you're looking for a specific layout, enhanced loading, increased office provision or sustainability features, every element can be designed around your operation — all to Grade A standards.

### BUILT AROUND YOUR BUSINESS.

Vision Park offers occupiers the flexibility to shape a warehouse to suit their exact operational needs.

Up to circa 180,000 sq ft

Up to 15m Eaves Height

Target BREEAM 'Excellent'