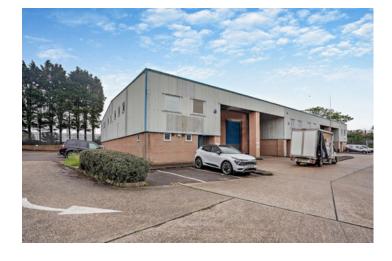

# Industrial Unit with office accommodation coming soon

Unit 5A-5B East at Roundways Industrial Estate offers 7,211 sq ft of soon to be refurbished industrial space with office accommodation, ideal for light industrial, warehouse, or storage purposes. The unit is equipped with 3-phase power, LED lighting, and WC facilities, providing a well-rounded space for business operations. Car parking is also available for staff and visitors. Located just 500 meters from the A348 Ringwood Road, the estate provides excellent road communications to the A35 and wider main road networks. Bournemouth Airport is 7 miles away, and the city center is just 5 miles away, ensuring great accessibility. The unit is situated in a key industrial area, making it perfect for businesses looking for a well-connected location.