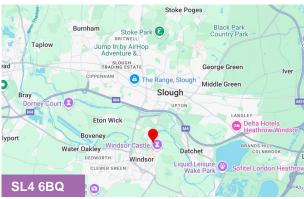

#### Location

The property is situated just off the High Street in the centre of this popular village and just 5 minute's walk from the River Thames and Windsor. Windsor & Eton Riverside Station, providing a direct service to London Waterloo is nearby.