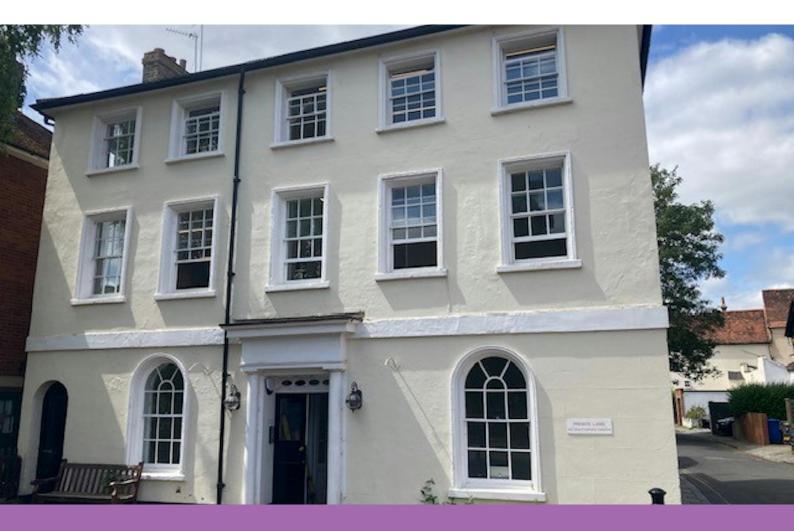

## Refurbished Offices, Close to Eton High Street

### The New Inn

51 Eton Square, Eton, SL4 6BQ

Office

#### Description

The offices are located in attractive period building close to Eton High Street, which have been extensively refurbished to provide flexible space on 2 floors. The refurbishment has included new lighting, toilet and kitchen facilities, air source heating and new carpeting through out. 3 on site parking spaces will be provided.

#### Location

The property is situated just off the High Street in the centre of this popular village and just 5 minute's walk from the River Thames and Windsor. Windsor & Eton Riverside Station, providing a direct service to London Waterloo is nearby.