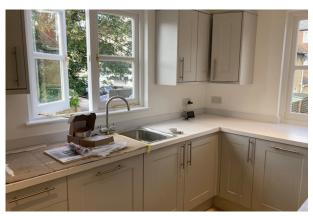

#### Description

The offices are located in attractive period building close to Eton High Street, which have been extensively refurbished to provide flexible space on 2 floors. The refurbishment has included new lighting, toilet and kitchen facilities, air source heating and new carpeting through out. 3 on site parking spaces will be provided.