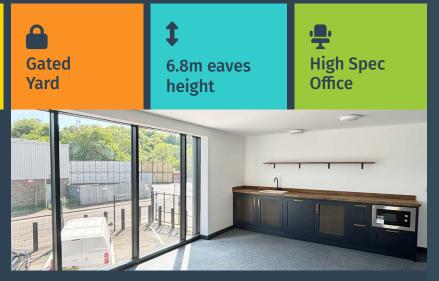

# **COSGROVE WAY**

COSGROVE WAY LUTON LU1 1XL

Trade Counter/ Industrial Warehouse Unit Available 9,190 sq ft

Large Gated Yard & 6.8m Eaves Height

# REFURBISHED

The unit benefits from 6.8m eaves, LED lighting throughout, three-phase power, and a 5-metre wide roller shutter door. With direct access to the warehouse, the ground floor office provides practical ancillary space for warehouse staff, while the first floor offers a high-spec office environment complete with a contemporary integrated kitchen.