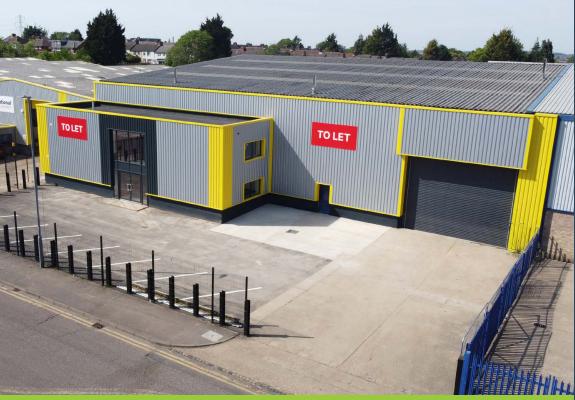

# **COSGROVE WAY**

COSGROVE WAY LUTON LU1 1XL

Trade Counter/ Industrial Warehouse Unit Available 9,190 sq ft

Large Gated Yard & 6.8m Eaves Height

# REFURBISHED

The unit benefits from 6.8m eaves, LED lighting throughout, three-phase power, and a 5-metre wide roller shutter door. With direct access to the warehouse, the ground floor office provides practical ancillary space for warehouse staff, while the first floor offers a high-spec office environment complete with a contemporary integrated kitchen.

The unit benefits from a glazed trade entrance and an enclosed yard area of 4,500 sq ft.