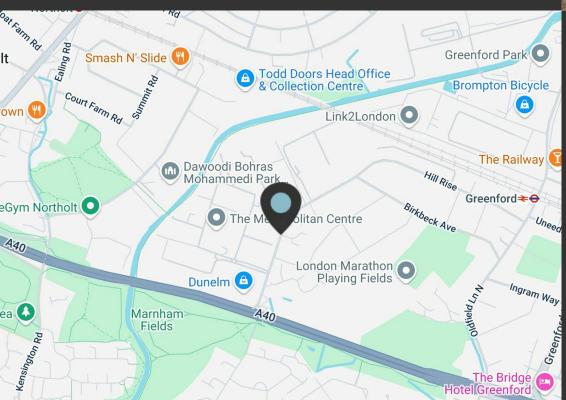

# **LOCATION**

West London Business Park commands a strategic position in Greenford in a modern estate just off Long Drive. The location is less than a minutes drive from the A40 and one junction from Hanger Lane.

Greenford Underground Station (Central Line and Great Western Railway) is a 15 minute walk away as well as a number of local bus routes servicing the local and wider area.