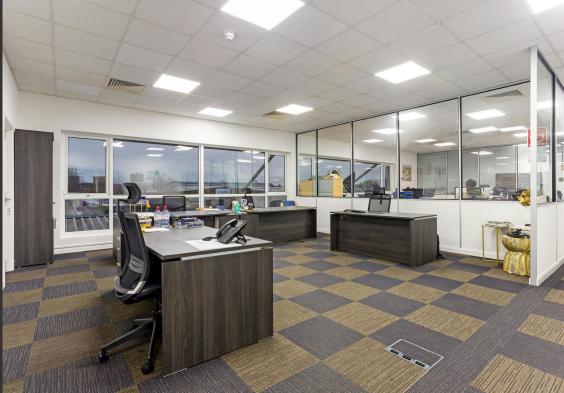

The office accommodation is well presented and arranged over the first and second floors. It comprises a combination of open-plan office space, private offices, meeting rooms, and ancillary staff facilities, including kitchens and W/Cs.