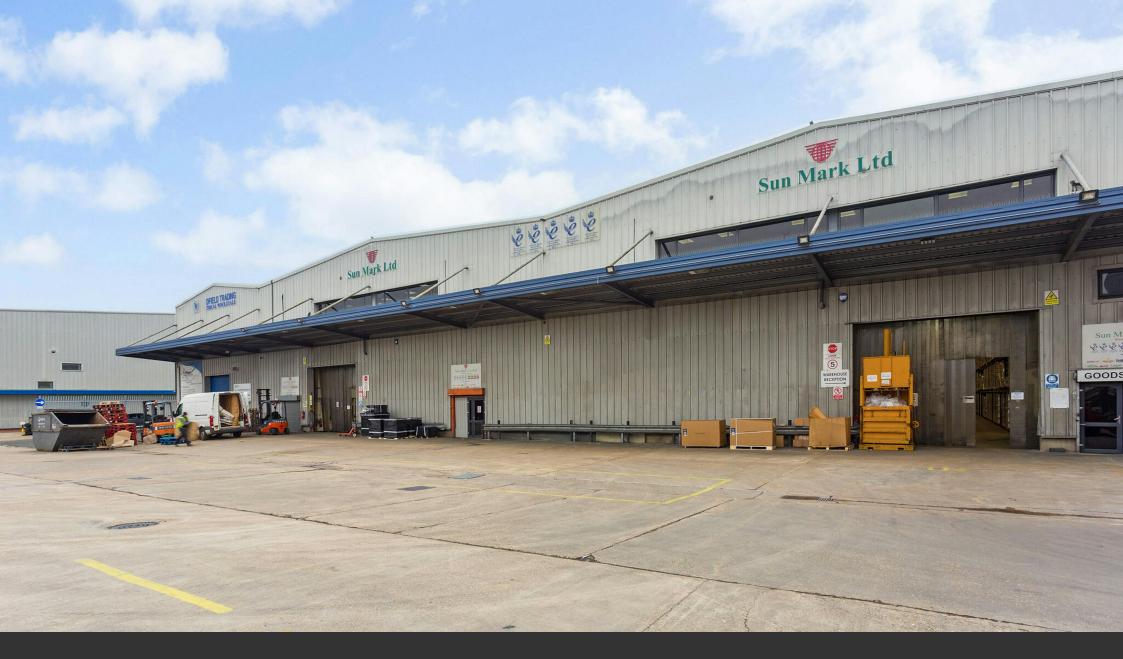

# MODERN HIGH BAY WAREHOUSE WITH 11M CEILINGS HEIGHTS AT AN ECONOMICAL RENT OF £15 PSF EXCLUSIVE

- 11m ceiling height
- Excellent forecourt loading area / parking
- 14 allocated spaces (subject to the amount of space taken)
- Air-conditioned offices
- Versitile open plan warehouse
- 2x full height electric roller shutters
- Covered loading bay
- 3 phase power
- 15 minute walk to Greenford Station (Central Line & Great Western Rail)

# **DESCRIPTION**

Modern Industrial/Warehouse Premises - 15,150 ft<sup>2</sup> and 19,436 ft<sup>2</sup>

High-specification industrial/warehouse units, offering generous internal clear heights of up to 11 meters. The warehouse areas benefit from reinforced concrete flooring, excellent natural light through translucent roof panels, energy-efficient LED lighting, a 3-phase power supply, a foreman's/delivery office next to the shutters. Access is provided via two full-height electric roller shutter doors, with covered loading canopies and a spacious forecourt offering ample parking and loading facilities.