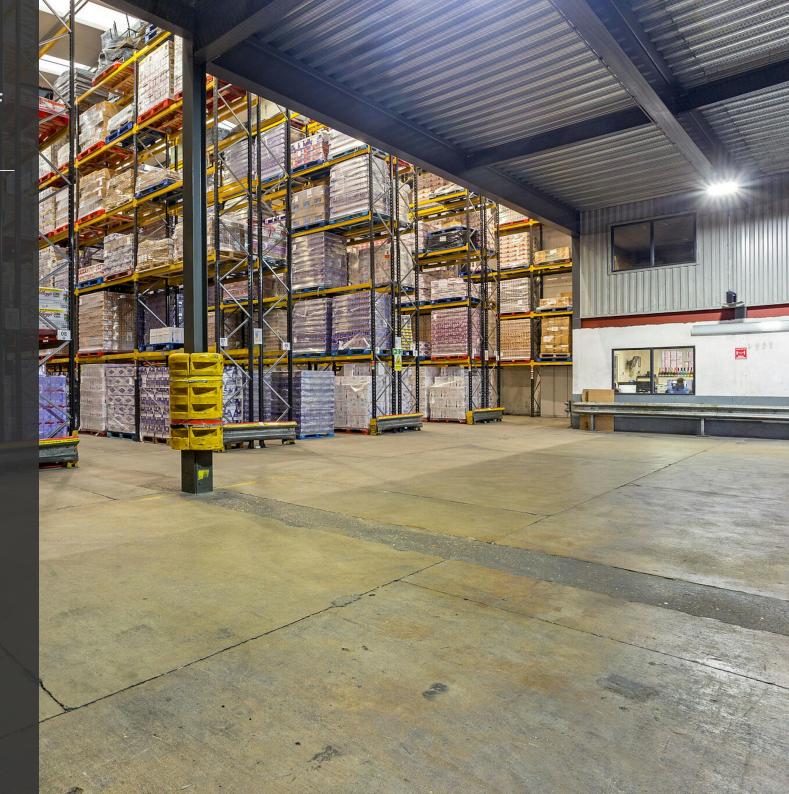

# **DESCRIPTION**

Modern Industrial/Warehouse Premises - 15,150 ft<sup>2</sup> and 19,436 ft<sup>2</sup>

High-specification industrial/warehouse units, offering generous internal clear heights of up to 11 meters. The warehouse areas benefit from reinforced concrete flooring, excellent natural light through translucent roof panels, energy-efficient LED lighting, a 3-phase power supply, a foreman's/delivery office next to the shutters. Access is provided via two full-height electric roller shutter doors, with covered loading canopies and a spacious forecourt offering ample parking and loading facilities.