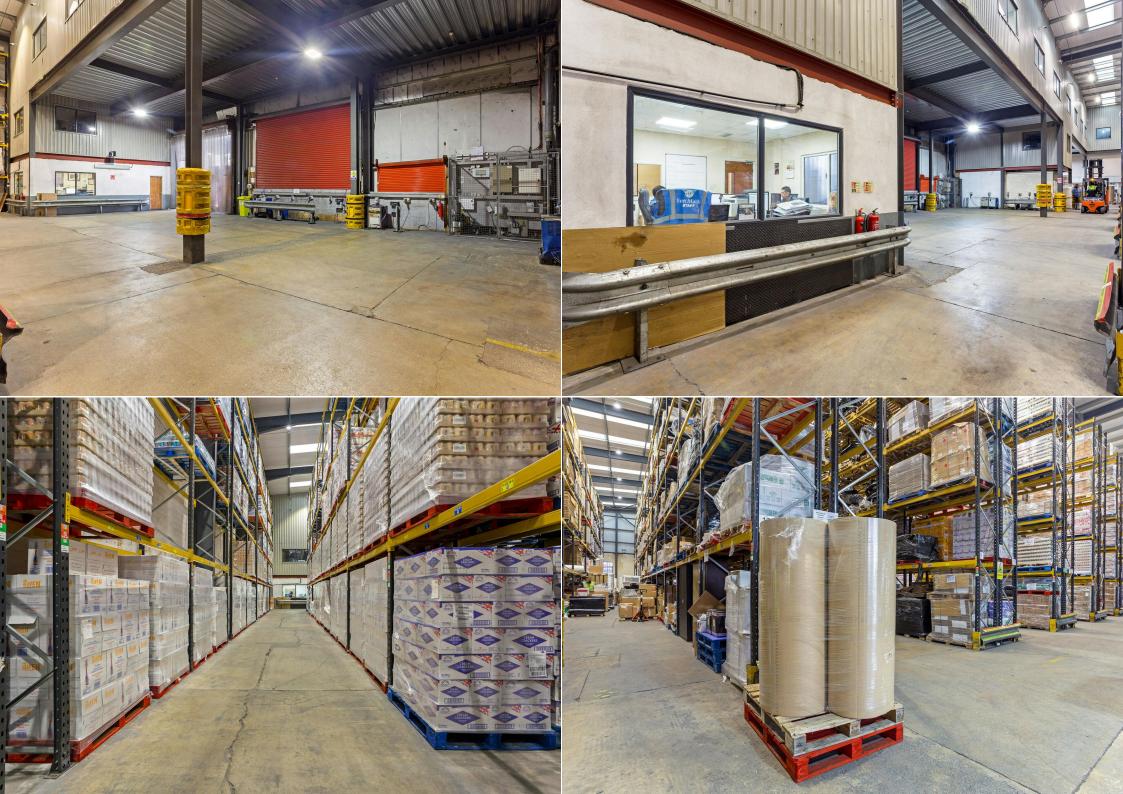

# MODERN HIGH BAY WAREHOUSE WITH 11M CEILINGS HEIGHTS AT AN ECONOMICAL RENT OF £15 PSF EXCLUSIVE

- 11m ceiling height
- Excellent forecourt loading area / parking
- 14 allocated spaces (subject to the amount of space taken)
- Air-conditioned offices
- Versitile open plan warehouse
- 2x full height electric roller shutters
- Covered loading bay
- 3 phase power
- 15 minute walk to Greenford Station (Central Line & Great Western Rail)

# **DESCRIPTION**

Modern Industrial/Warehouse Premises - 15,150 ft<sup>2</sup> and 19,436 ft<sup>2</sup>

High-specification industrial/warehouse units, offering generous internal clear heights of up to 11 meters. The warehouse areas benefit from reinforced concrete flooring, excellent natural light through translucent roof panels, energy-efficient LED lighting, a 3-phase power supply, a foreman's/delivery office next to the shutters. Access is provided via two full-height electric roller shutter doors, with covered loading canopies and a spacious forecourt offering ample parking and loading facilities.