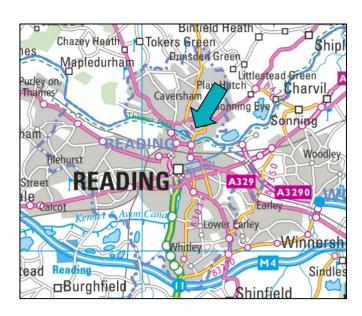

#### Location

The premises are situated off Ardler Road, a short, which provides direct access to both Caversham and Reading centres. Reading Central railway station is easily accessible providing regular high-speed services to London (Paddington), the surrounding regions and Crossrail. Reading is served by Junctions 10, 11 and 12 of the M4 motorway, providing easy access to the national motorway network.