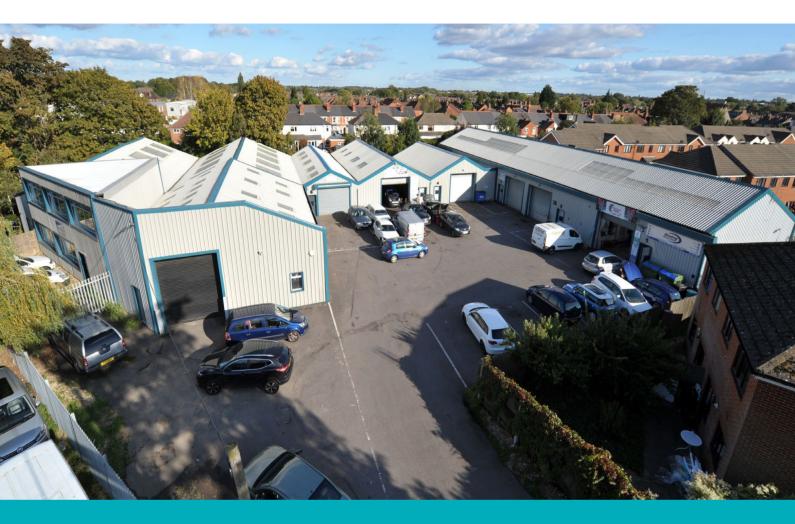

#### **KEY POINTS**

- > Office accommodation on ground and first floor
- Walking distance to Reading town centre and Reading mainline station
- Allocated car parking

T: 0118 921 1515 W: haslams.co.uk

# Description

The unit is of steel truss frame construction under a pitched roof with external brick elevations faced with profile cladding. The unit benefits from allocated car parking.

#### Accommodation

We understand the Gross Internal Areas (GIA) are as follows;

| Floor                             | sq ft | sq m |
|-----------------------------------|-------|------|
| Unit 9a (Grd & 1st floor Offices) | 788   | 73.2 |
| Total                             | 788   | 73.2 |