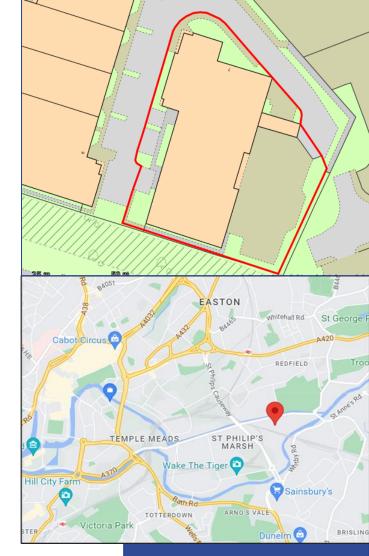

# Unit 7 Kings Business Park, Feeder Road, Bristol, BS2 OTZ

Colliers

Central Bristol location. Wellestablished industrial estate. Good transport links.

### The Location

#### Connectivity

Junction 3 of M32 1.8 miles

Bristol City Centre 2.0 miles

Junction 19 of M4

6.0 miles