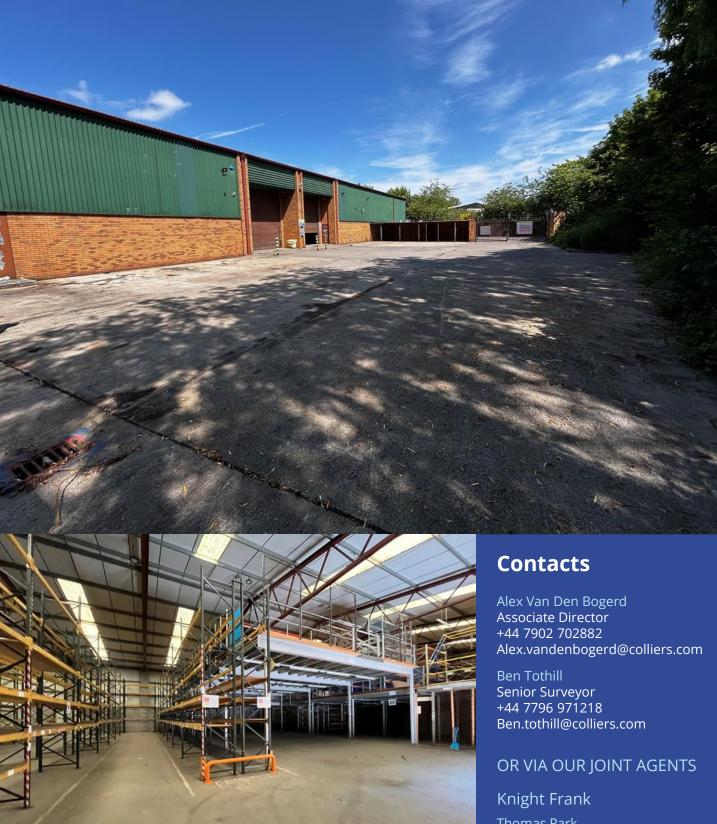

### Description

Unit 7 Kings Business Park comprises a modern detached industrial unit that has been built around a steel portal frame with an insulated sheet roof incorporating approximately 10% translucent roof lights.

The open plan warehouse benefits from a concrete floor, 6m minimum eaves (19ft 6") and ground and first floor office accommodation. The property also benefits from multiple WCs and a kitchenette on each floor.

Loading access is provided via two surface level electric loading door as well as a separate pedestrian door.

Externally the property benefits from a secure yard area to the rear and allocated car parking spaces.