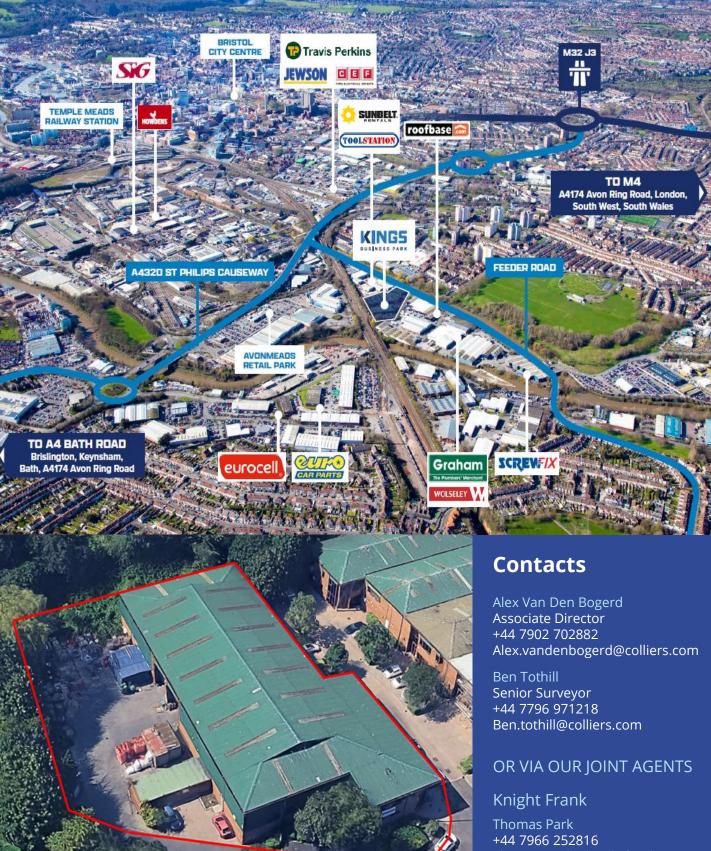

#### **Nearby Neighbors**

- Screwfix
- Toolstation
- Sunbelt Rentals
- Jewson
- Graham Plumbers
  Merchants

#### Connectivity

Junction 3 of M32 1.8 miles

Bristol City Centre 2.0 miles

Junction 19 of M4

6.0 miles