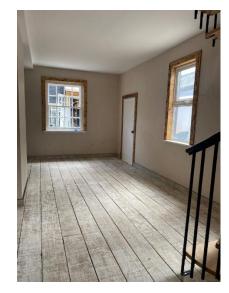

The property provides excellent studio style accommodation with wood floor, plastered walls and ceilings suitable for many E class users. The final fit of air-conditioning, small power and LED lights to be agreed with a new occupier.

#### ACCOMMODATION

1<sup>st</sup> floor approx 400 sq ft (37.16 sq m)

Gnd floor approx 600 sq ft (55.74 sq m)

Total approx 1,000 sq ft (92.90 sq m)

#### **AMENITIES**

New AC Private WC
New LED lights Spiral stair
Wood floors Car space

mark.belsham@eddisons.com

For more information, visit eddisons.com 020 3205 0200

Ground entrance

For more information, visit eddisons.com 020 3205 0200

Rear courtyard Curious Roo

1st floor north

Ground rear