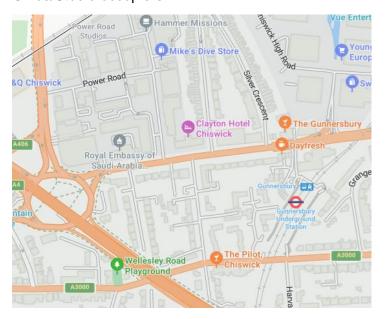

#### LOCATION

11 Power Road is situated on the west side midway along Power Road which runs between Chiswick High Road and Gunnersbury Avenue (North circular). Excellent public transport facilities are available at Gunnersbury (Overland and District line underground) many cafés are on Power Road and Chiswick High Road and the Clayton Hotel has the Globe restaurant and bar. The onsite coffee roastery Curious Roo have a coffee cart 8am to 2pm daily.