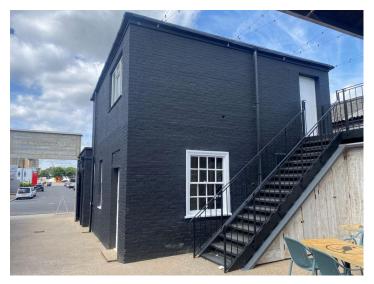

#### **DESCRIPTION**

11 Power Road has been refurbished to provide a character self-contained property on ground and first floor. There is a car parking or forecourt area at the front of the property.

At the rear of the property, the Curious Roo have their coffee roastery and a coffee cart.

#### **AMENITIES**

New AC Private WC
New LED lights Spiral stair
Wood floors Car space