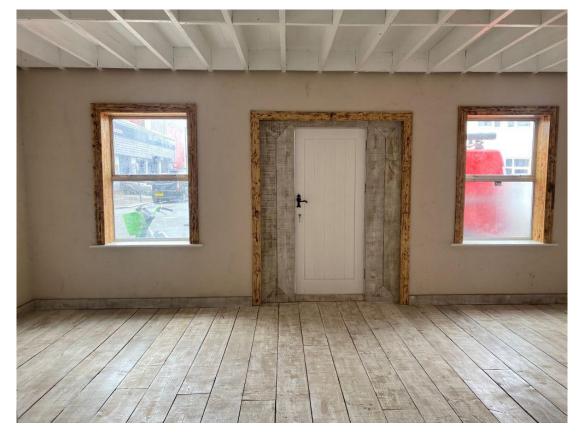

The property provides excellent studio style accommodation with wood floor, plastered walls and ceilings suitable for many E class users. The final fit of air-conditioning, small power and LED lights to be agreed with a new occupier.

#### **AMENITIES**

New AC Private WC
New LED lights Spiral stair
Wood floors Car space