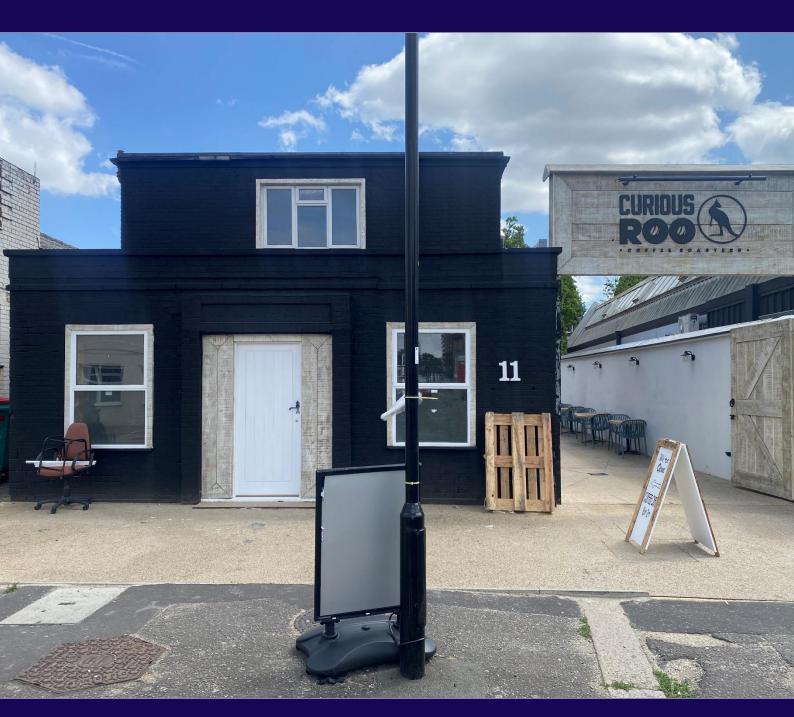

### 11 Power Road Chiswick London W4 5PT

#### LOCATION

11 Power Road is situated on the west side midway along Power Road which runs between Chiswick High Road and Gunnersbury Avenue (North circular). Excellent public transport facilities are available at Gunnersbury (Overland and District line underground) many cafés are on Power Road and Chiswick High Road and the Clayton Hotel has the Globe restaurant and bar. The onsite coffee roastery Curious Roo have a coffee cart 8am to 2pm daily.

#### **DESCRIPTION**

11 Power Road has been refurbished to provide a character self-contained property on ground and first floor. There is a car parking or forecourt area at the front of the property.

At the rear of the property, the Curious Roo have their coffee roastery and a coffee cart.