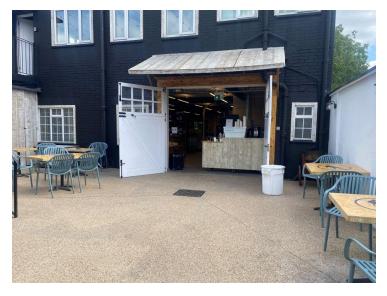

#### LOCATION

11 Power Road is situated on the west side midway along Power Road which runs between Chiswick High Road and Gunnersbury Avenue (North circular). Excellent public transport facilities are available at Gunnersbury (Overland and District line underground) many cafés are on Power Road and Chiswick High Road and the Clayton Hotel has the Globe restaurant and bar. The onsite coffee roastery Curious Roo have a coffee cart 8am to 2pm daily.

#### **DESCRIPTION**

11 Power Road has been refurbished to provide a character self-contained property on ground and first floor. There is a car parking or forecourt area at the front of the property.

At the rear of the property, the Curious Roo have their coffee roastery and a coffee cart.

mark.belsham@eddisons.com

For more information, visit eddisons.com 020 3205 0200

Ground entrance

For more information, visit eddisons.com 020 3205 0200

Rear courtyard Curious Roo

1st floor north

Ground rear