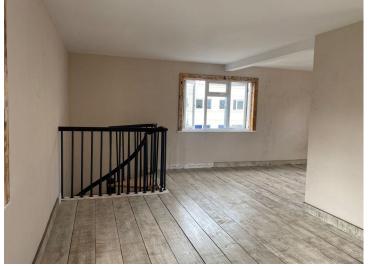

The property provides excellent studio style accommodation with wood floor, plastered walls and ceilings suitable for many E class users. The final fit of air-conditioning, small power and LED lights to be agreed with a new occupier.

#### ACCOMMODATION

1<sup>st</sup> floor approx 400 sq ft (37.16 sq m)

Gnd floor approx 600 sq ft (55.74 sq m)

Total approx 1,000 sq ft (92.90 sq m)

#### **AMENITIES**

New AC Private WC
New LED lights Spiral stair
Wood floors Car space

mark.belsham@eddisons.com

For more information, visit eddisons.com 020 3205 0200

Ground entrance

For more information, visit eddisons.com 020 3205 0200

Rear courtyard Curious Roo

1st floor north

Ground rear