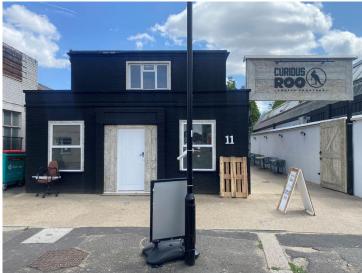

### 11 Power Road Chiswick London W4 5PT

#### LOCATION

11 Power Road is situated on the west side midway along Power Road which runs between Chiswick High Road and Gunnersbury Avenue (North circular). Excellent public transport facilities are available at Gunnersbury (Overland and District line underground) many cafés are on Power Road and Chiswick High Road and the Clayton Hotel has the Globe restaurant and bar. The onsite coffee roastery Curious Roo have a coffee cart 8am to 2pm daily.

#### **DESCRIPTION**

11 Power Road has been refurbished to provide a character self-contained property on ground and first floor. There is a car parking or forecourt area at the front of the property.

At the rear of the property, the Curious Roo have their coffee roastery and a coffee cart.