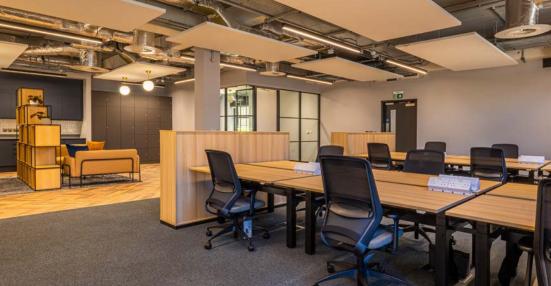

## OFFICE 3

24 workstations 1,761 sq ft (163.6 sq m)

Silbury House offers Cat A+ fitted and furnished office suites for occupiers seeking high quality exclusive offices from 24 to 48 workstations.

- Self contained exclusive office suites
- No Capex required for furniture and fit out
- Plug and play space ready for immediate occupation
- Fully fitted meeting rooms, kitchen and breakout space
- Exposed services ceiling finish with acoustic panels
- BREEAM Outstanding\*, EPC-A and Fitwel 3 star certification
- Smart technology for improved operating efficiency
- Sustainably sourced furniture