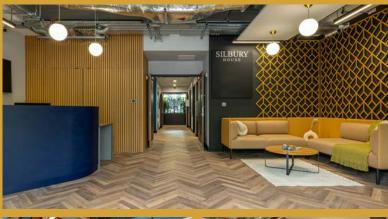

# SILBURY HOUSE

CENTRAL MILTON KEYNES · MK9 2AZ

Fully fitted and furnished Cat A+ office suites

silburyhousemk.co.uk

## OFFICE 3

24 workstations 1,761 sq ft (163.6 sq m)

Silbury House offers Cat A+ fitted and furnished office suites for occupiers seeking high quality exclusive offices from 24 to 48 workstations.

- Self contained exclusive office suites
- No Capex required for furniture and fit out
- Plug and play space ready for immediate occupation
- Fully fitted meeting rooms, kitchen and breakout space
- Exposed services ceiling finish with acoustic panels
- BREEAM Outstanding\*, EPC-A and Fitwel 3 star certification
- Smart technology for improved operating efficiency
- Sustainably sourced furniture