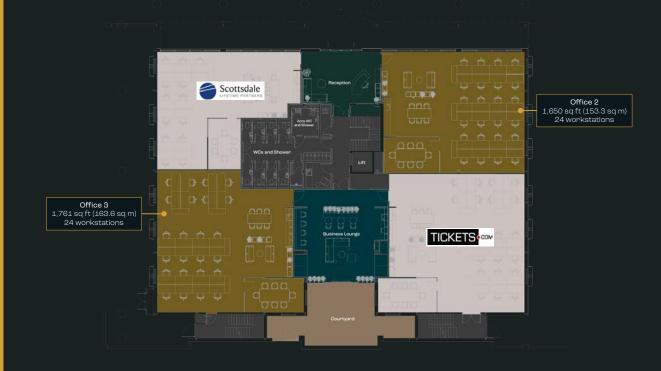

# OFFICE 2

24 workstations 1,650 sq ft (153.3 sq m)

## OFFICE 3

24 workstations 1,761 sq ft (163.6 sq m)

Silbury House offers Cat A+ fitted and furnished office suites for occupiers seeking high quality exclusive offices from 24 to 48 workstations.

- Self contained exclusive office suites
- No Capex required for furniture and fit out
- Plug and play space ready for immediate occupation
- Fully fitted meeting rooms, kitchen and breakout space
- Exposed services ceiling finish with acoustic panels
- BREEAM Outstanding\*, EPC-A and Fitwel 3 star certification
- Smart technology for improved operating efficiency
- Sustainably sourced furniture

### **OFFICE 2**

24 workstations 1,650 sq ft (153.3 sq m)

#### **OFFICE 3**

24 workstations 1,761 sq ft (163.6 sq m)