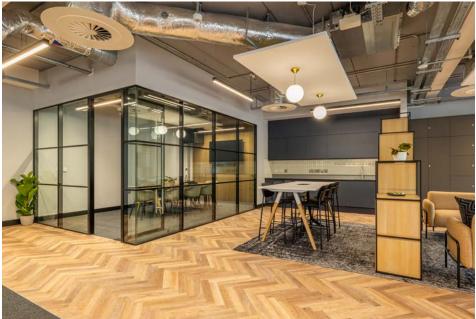

## OFFICE 3

24 workstations 1,761 sq ft (163.6 sq m)

Silbury House offers Cat A+ fitted and furnished office suites for occupiers seeking high quality exclusive offices from 24 to 48 workstations.

- Self contained exclusive office suites
- No Capex required for furniture and fit out
- Plug and play space ready for immediate occupation
- Fully fitted meeting rooms, kitchen and breakout space
- Exposed services ceiling finish with acoustic panels
- BREEAM Outstanding\*, EPC-A and Fitwel 3 star certification
- Smart technology for improved operating efficiency
- Sustainably sourced furniture