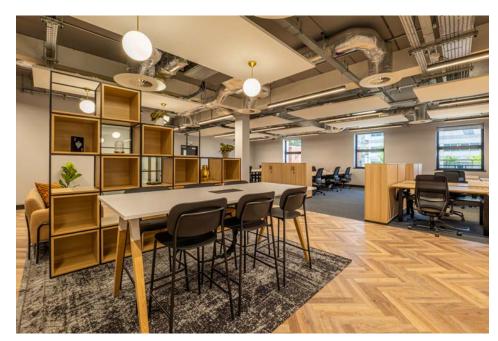

## OFFICE 3

24 workstations 1,761 sq ft (163.6 sq m)

Silbury House offers Cat A+ fitted and furnished office suites for occupiers seeking high quality exclusive offices from 24 to 48 workstations.

- Self contained exclusive office suites
- No Capex required for furniture and fit out
- Plug and play space ready for immediate occupation
- Fully fitted meeting rooms, kitchen and breakout space
- Exposed services ceiling finish with acoustic panels
- BREEAM Outstanding\*, EPC-A and Fitwel 3 star certification
- Smart technology for improved operating efficiency
- Sustainably sourced furniture