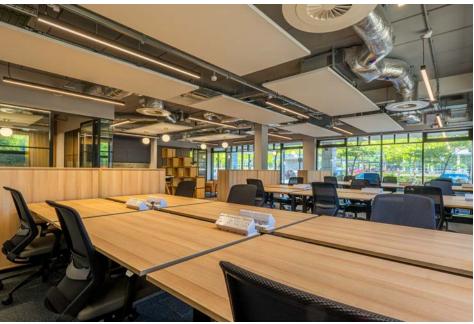

# OFFICE 2

24 workstations 1,650 sq ft (153.3 sq m)

## OFFICE 3

24 workstations 1,761 sq ft (163.6 sq m)

Silbury House offers Cat A+ fitted and furnished office suites for occupiers seeking high quality exclusive offices from 24 to 48 workstations.

- Self contained exclusive office suites
- No Capex required for furniture and fit out
- Plug and play space ready for immediate occupation
- Fully fitted meeting rooms, kitchen and breakout space
- Exposed services ceiling finish with acoustic panels
- BREEAM Outstanding\*, EPC-A and Fitwel 3 star certification
- Smart technology for improved operating efficiency
- Sustainably sourced furniture

### **OFFICE 2**

24 workstations 1,650 sq ft (153.3 sq m)

#### **OFFICE 3**

24 workstations 1,761 sq ft (163.6 sq m)