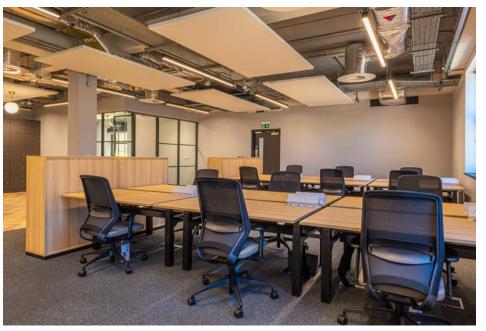

# OFFICE 2

24 workstations 1,650 sq ft (153.3 sq m)

### **OFFICE 2**

24 workstations 1,650 sq ft (153.3 sq m)