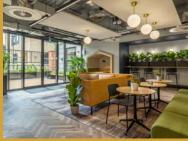

## OFFICE 3

24 workstations 1,761 sq ft (163.6 sq m)

Silbury House offers Cat A+ fitted and furnished office suites for occupiers seeking high quality exclusive offices from 24 to 48 workstations.

- Self contained exclusive office suites
- No Capex required for furniture and fit out
- Plug and play space ready for immediate occupation
- Fully fitted meeting rooms, kitchen and breakout space
- Exposed services ceiling finish with acoustic panels
- BREEAM Outstanding\*, EPC-A and Fitwel 3 star certification
- Smart technology for improved operating efficiency
- Sustainably sourced furniture