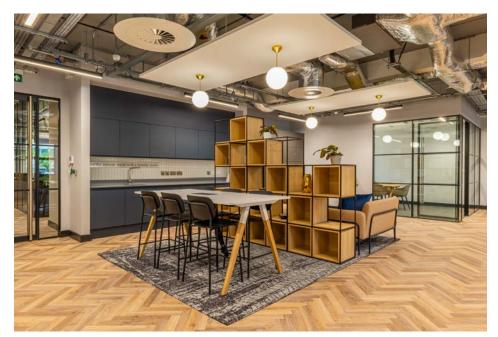

## OFFICE 3

24 workstations 1,761 sq ft (163.6 sq m)

Silbury House offers Cat A+ fitted and furnished office suites for occupiers seeking high quality exclusive offices from 24 to 48 workstations.

- Self contained exclusive office suites
- No Capex required for furniture and fit out
- Plug and play space ready for immediate occupation
- Fully fitted meeting rooms, kitchen and breakout space
- Exposed services ceiling finish with acoustic panels
- BREEAM Outstanding\*, EPC-A and Fitwel 3 star certification
- Smart technology for improved operating efficiency
- Sustainably sourced furniture