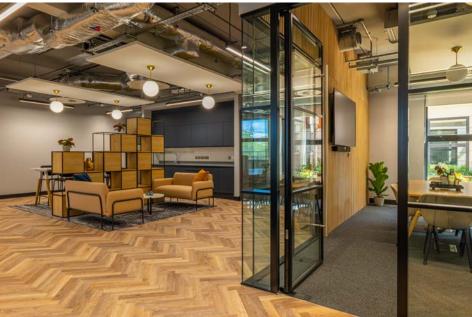

## OFFICE 3

24 workstations 1,761 sq ft (163.6 sq m)

Silbury House offers Cat A+ fitted and furnished office suites for occupiers seeking high quality exclusive offices from 24 to 48 workstations.

- Self contained exclusive office suites
- No Capex required for furniture and fit out
- Plug and play space ready for immediate occupation
- Fully fitted meeting rooms, kitchen and breakout space
- Exposed services ceiling finish with acoustic panels
- BREEAM Outstanding\*, EPC-A and Fitwel 3 star certification
- Smart technology for improved operating efficiency
- Sustainably sourced furniture