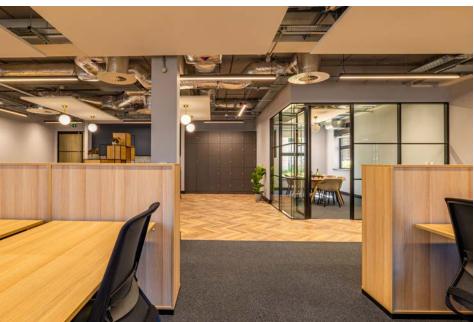

## OFFICE 3

24 workstations 1,761 sq ft (163.6 sq m)

Silbury House offers Cat A+ fitted and furnished office suites for occupiers seeking high quality exclusive offices from 24 to 48 workstations.

- Self contained exclusive office suites
- No Capex required for furniture and fit out
- Plug and play space ready for immediate occupation
- Fully fitted meeting rooms, kitchen and breakout space
- Exposed services ceiling finish with acoustic panels
- BREEAM Outstanding\*, EPC-A and Fitwel 3 star certification
- Smart technology for improved operating efficiency
- Sustainably sourced furniture