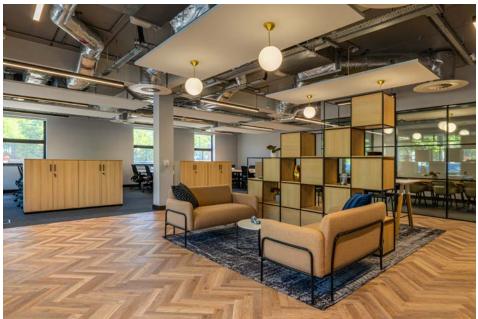

## OFFICE 3

24 workstations 1,761 sq ft (163.6 sq m)

Silbury House offers Cat A+ fitted and furnished office suites for occupiers seeking high quality exclusive offices from 24 to 48 workstations.

- Self contained exclusive office suites
- No Capex required for furniture and fit out
- Plug and play space ready for immediate occupation
- Fully fitted meeting rooms, kitchen and breakout space
- Exposed services ceiling finish with acoustic panels
- BREEAM Outstanding\*, EPC-A and Fitwel 3 star certification
- Smart technology for improved operating efficiency
- Sustainably sourced furniture